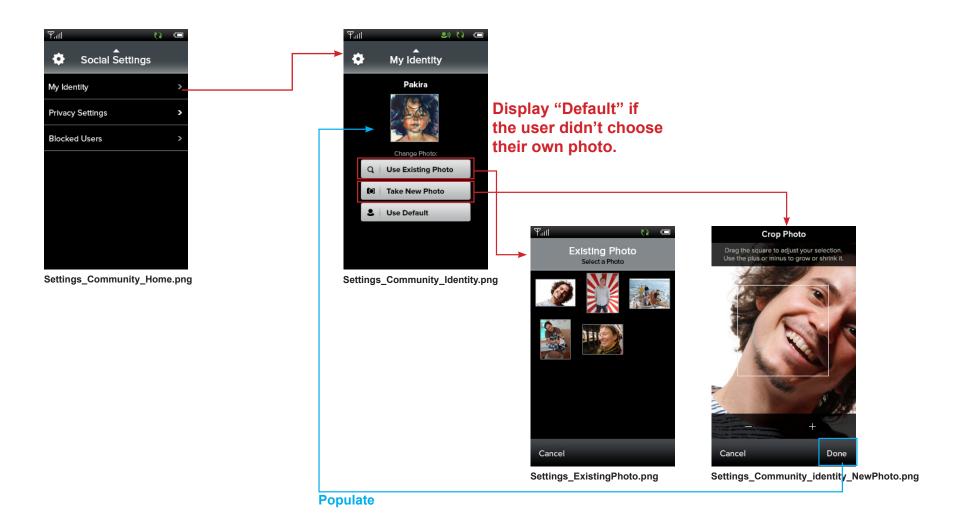

# **Wizard 2: Setting My Identity**

68

showmore.png

For long lists in Get Music, Get Social and My DJ, after 50 rows are listed the "show more" button will appear. When the user touches "show more" another set of up to 50 rows appends to the list.