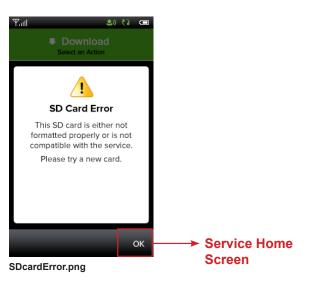

Used when a new card is inserted and there is an issue with the new card.

Used when a user does not have an SD card in the handset and attempts to access the service.