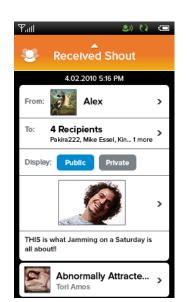

When user taps "View Only Shouts to Me", the user only sees:

1. Shouts the user has received directly from another user, both Public and Private

70

**My Shout Box** 

\_\_\_\_

Song

ReceivedShout\_Tracks.png

Songs

ReceivedShout\_Album.png

**Album** 

ReceivedShout\_Albums.png

**Albums** 

ReceivedShout\_Artist.png

**Artist** 

ReceivedShout\_Artists.png

**Artists** 

ReceivedShout\_Genre.png

Genre

ReceivedShout\_Genres.png

Genres

ReceivedShout\_.png

Chart/Playlist