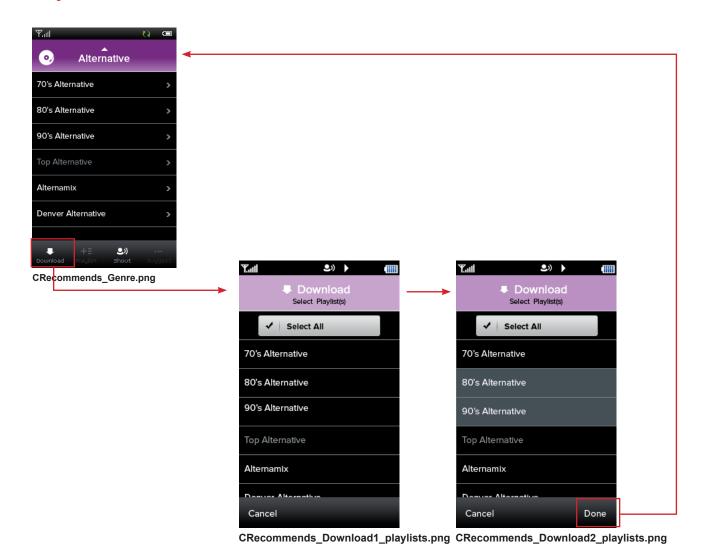

creen), Albums, Artists, RBT's and Ringtones. Not allowed on Genres.

In My Music, user can Remove Playlists as well as Songs from his/her own playlist. Not allowed on Songs in a subscribed Playlist.

#### **Delete Flow**



#### **Remove Flow**





In Player, user can Remove both My Music and Subscribed Playlist Songs.



Stops playing song and removes from play queue, then takes user back to album art view playing the next song in the queue





In Get Music, user can Download Songs, Albums, Artists and Genres. Not allowed on RBT's.



#### **Get Social: Download**



In Get Social, user can Download Songs not already in My Music. Not allowed on RBT's and Ringtones.



# **My DJ: Download**



In My DJ, user can Download Songs not already in My Music and Playlists.

#### **Playlists**



#### Songs



# **Suggest / More Like This**



In Get Music, user can Get Suggestions on Songs, Albums and Artists. Not allowed on RBT's and Genres.



# **Player: Suggest / More Like This**



Only in Player List View, user can Get Suggestions on both My Music and Subscribed Playlist Songs. Not allowed in the Player Album View.



# **Get Social: Suggest / More Like This**



In Get Social, user can only Get Suggestions on Songs. Not allowed on Playlists, RBT's and Ringtones.



# My DJ: Suggest / More Like This

ы

In My DJ, user can Get Suggestions on Songs and Playlists.



### **Ringtone - My Music Ringtones**







### **Ringtone - Player: Manage Ringtone**







### **Ringback Tone Flow - My Music RBT's**





### **Ringback Tone Flow - Default List and Phone RBT's**



The Duh