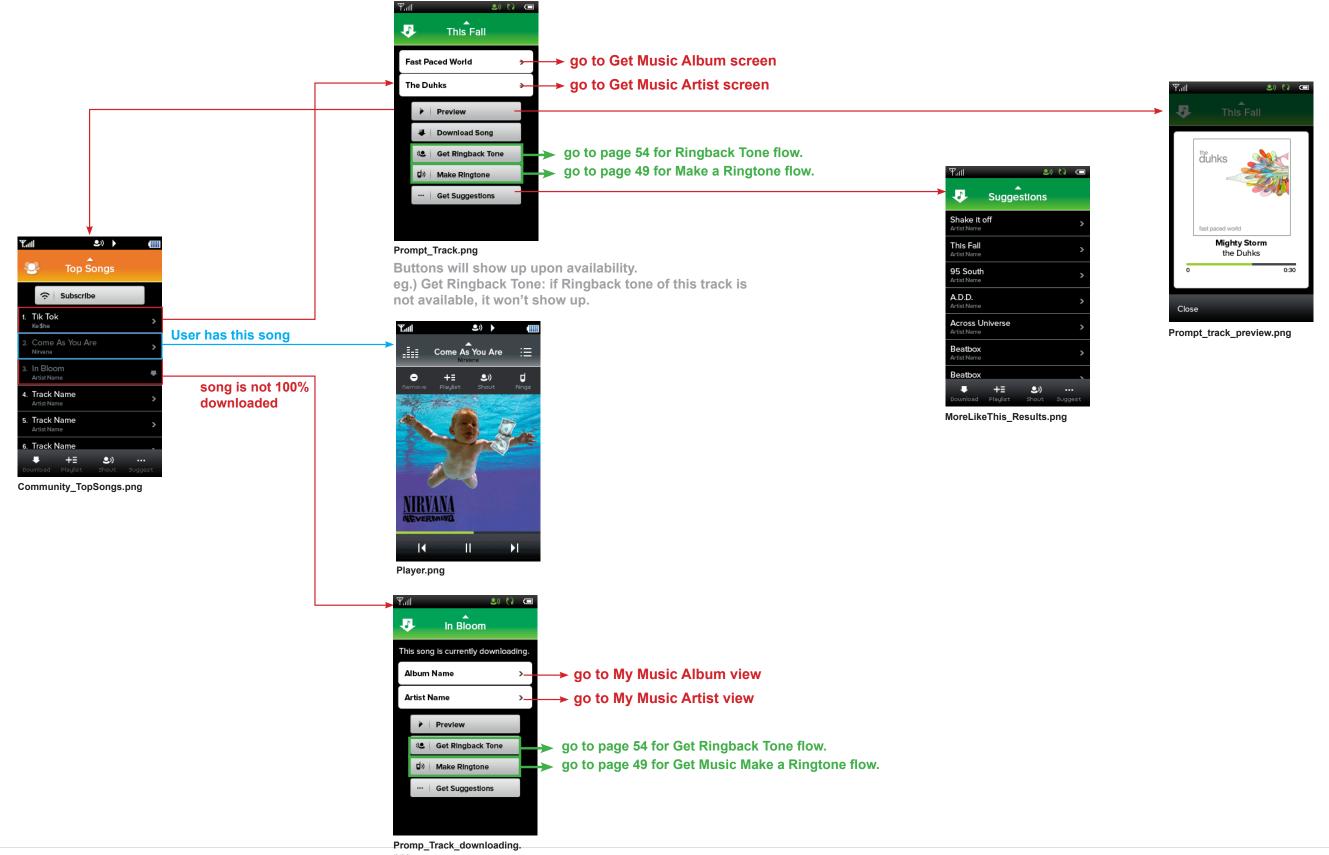

# Single - Song - Click Flow

#### Notes:

- 1. In My Music, we don't show open arrows (except for RBT's and ringtones. Tap to launch the music player.
- 2. In Get Music, even if the user already has this song, we will bring the prompt.

Promp\_Track\_downloading.