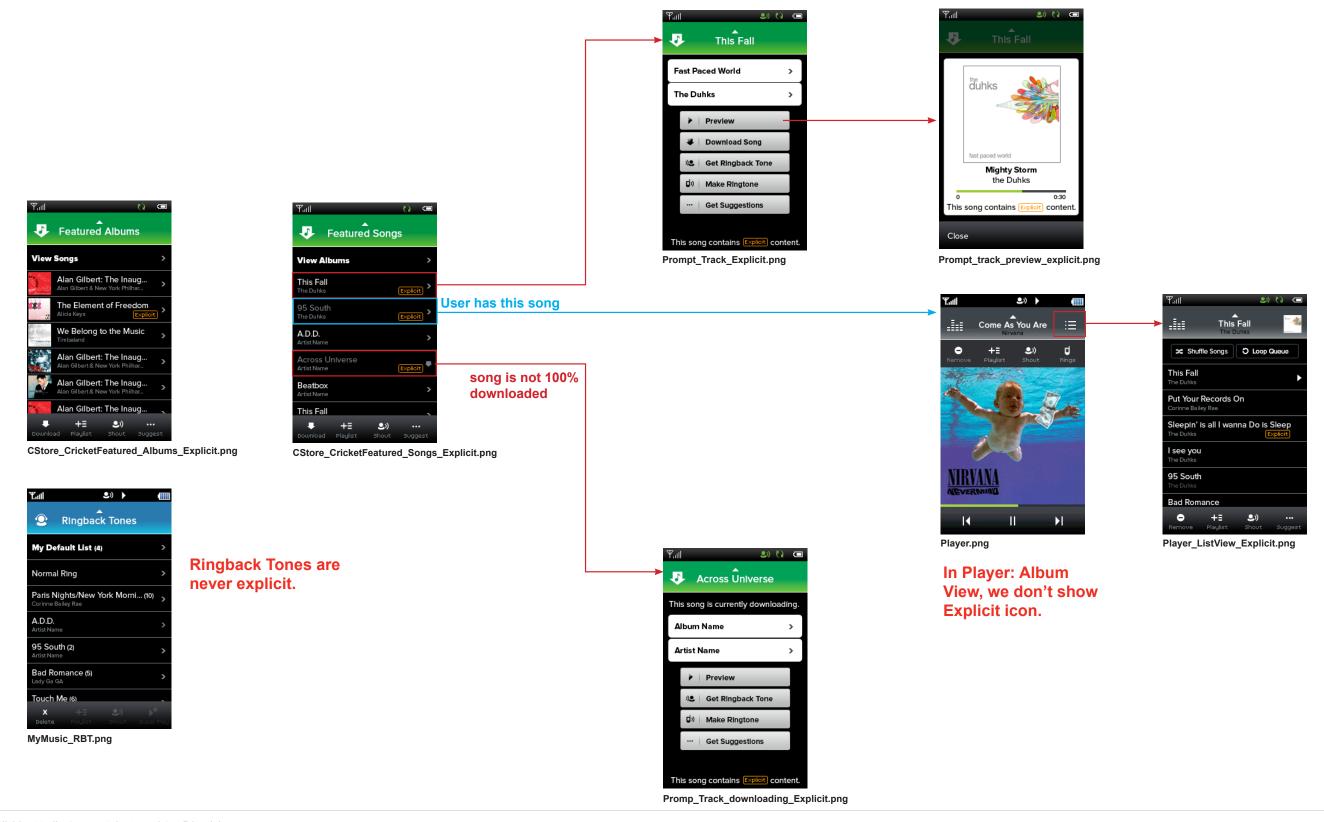

#### Notes:

- 1. In My Music, we don't show open arrows (except for RBT's and ringtones. Tap to launch the music player.
- 2. In Get Music, even if the user already has this song, we will bring the prompt.

Promp\_Track\_downloading.

# **Explicit Songs and Albums**

Notes:

Throughout the application, if a song or album contains explicit content, an Explicit icon will be included.

Promotional - Five banners with dot indicator below shows which of five is displayed