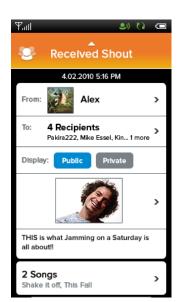

When user taps "View Only Shouts to Me", the user only sees:

1. Shouts the user has received directly from another user, both Public and Private

70

**My Shout Box** 

\_\_\_\_

Song

ReceivedShout\_Tracks.png

Songs

ReceivedShout\_Album.png

**Album** 

ReceivedShout\_Albums.png

**Albums** 

ReceivedShout\_Artist.png

**Artist** 

ReceivedShout\_Artists.png

**Artists** 

ReceivedShout\_Genre.png

Genre

ReceivedShout\_Genres.png

Genres

ReceivedShout\_.png

Chart/Playlist