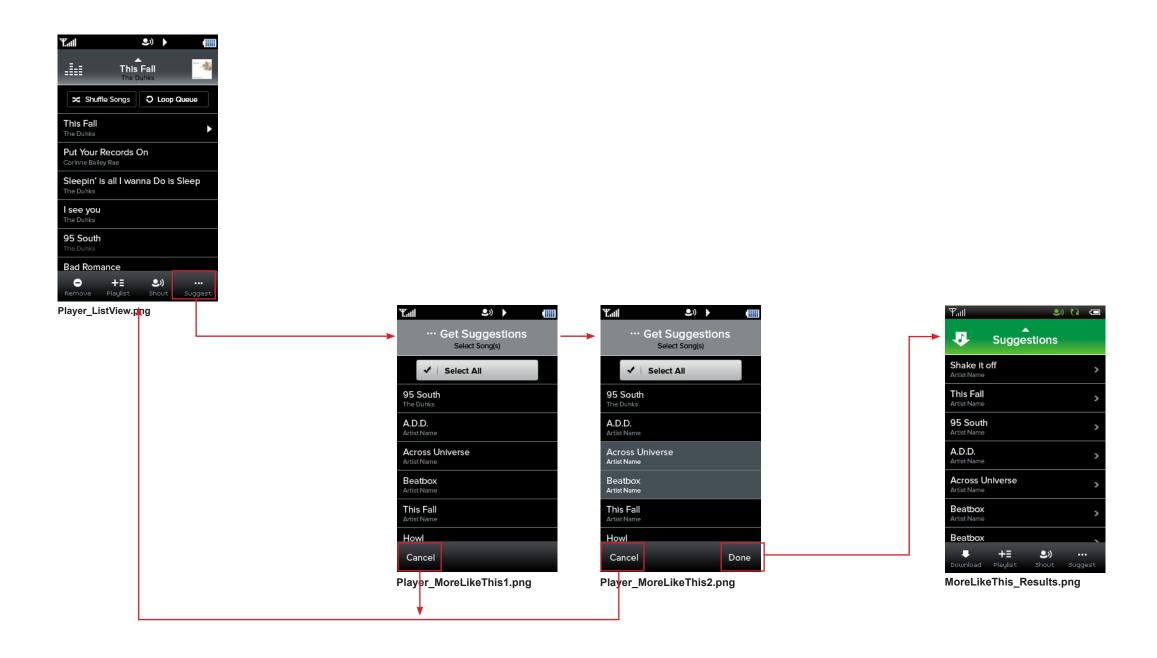

# **Player: Suggest / More Like This**

Only in Player List View, user can Get Suggestions on both My Music and Subscribed Playlist Songs. Not allowed in the Player Album View.