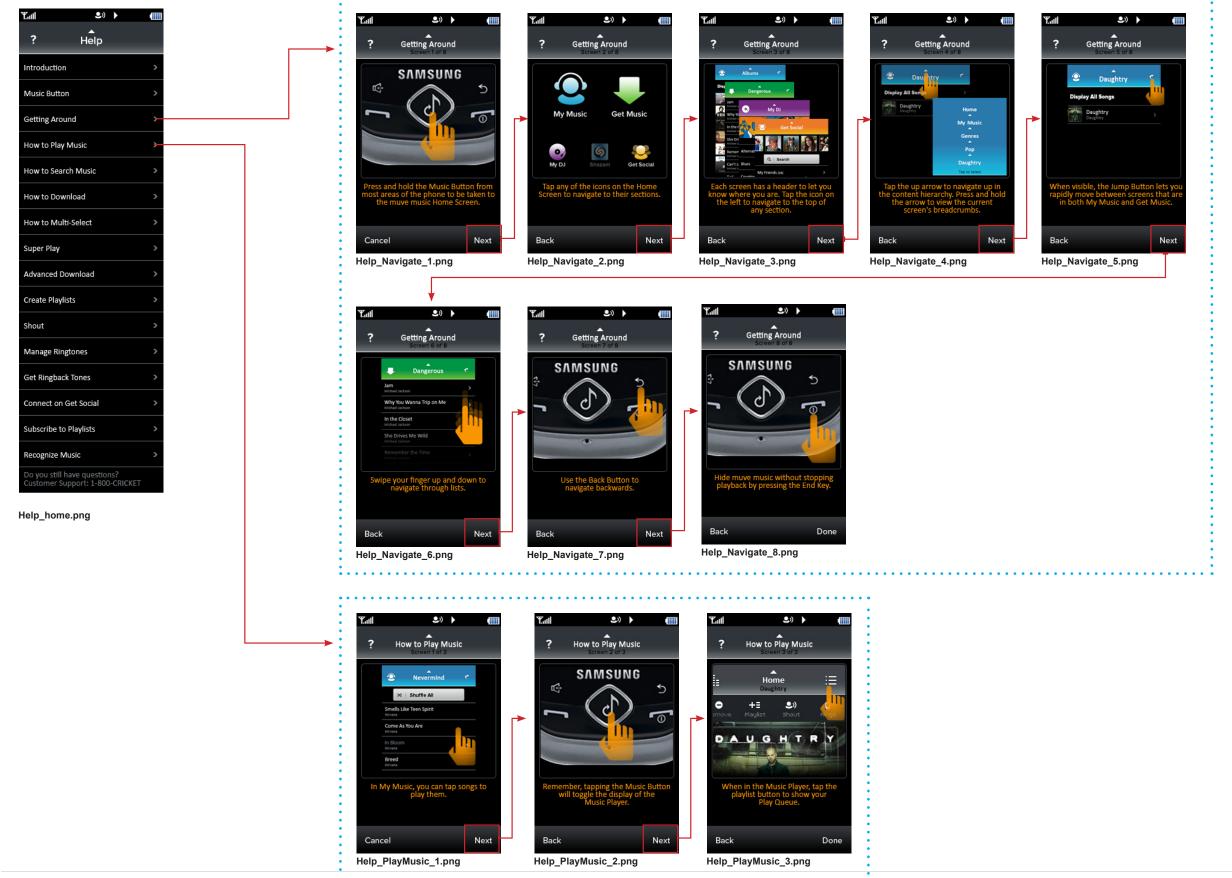

#### Rules:

Help\_home.png

- 1. Each item from Help home is composed of one or more screens.
- 2. Tapping the "Next" button takes the user to next screen. "Next" becomes "Done" on the last screen. Tapping "Done" will take the user back to the Help home screen.
- 3. Tapping the "Back" button takes the user back to the previous screen. Tapping 'Cancel' on the first screen to go back to the Help home screen.
- 4. There is no audio.

The breadcrumbs in Help will list the Help topic, not "Screen 1 or 5", for instance. Tapping the breadcrumb item will take the user to the first screen in that Help topic.

**Get Social** 

Help\_Intro\_6.png