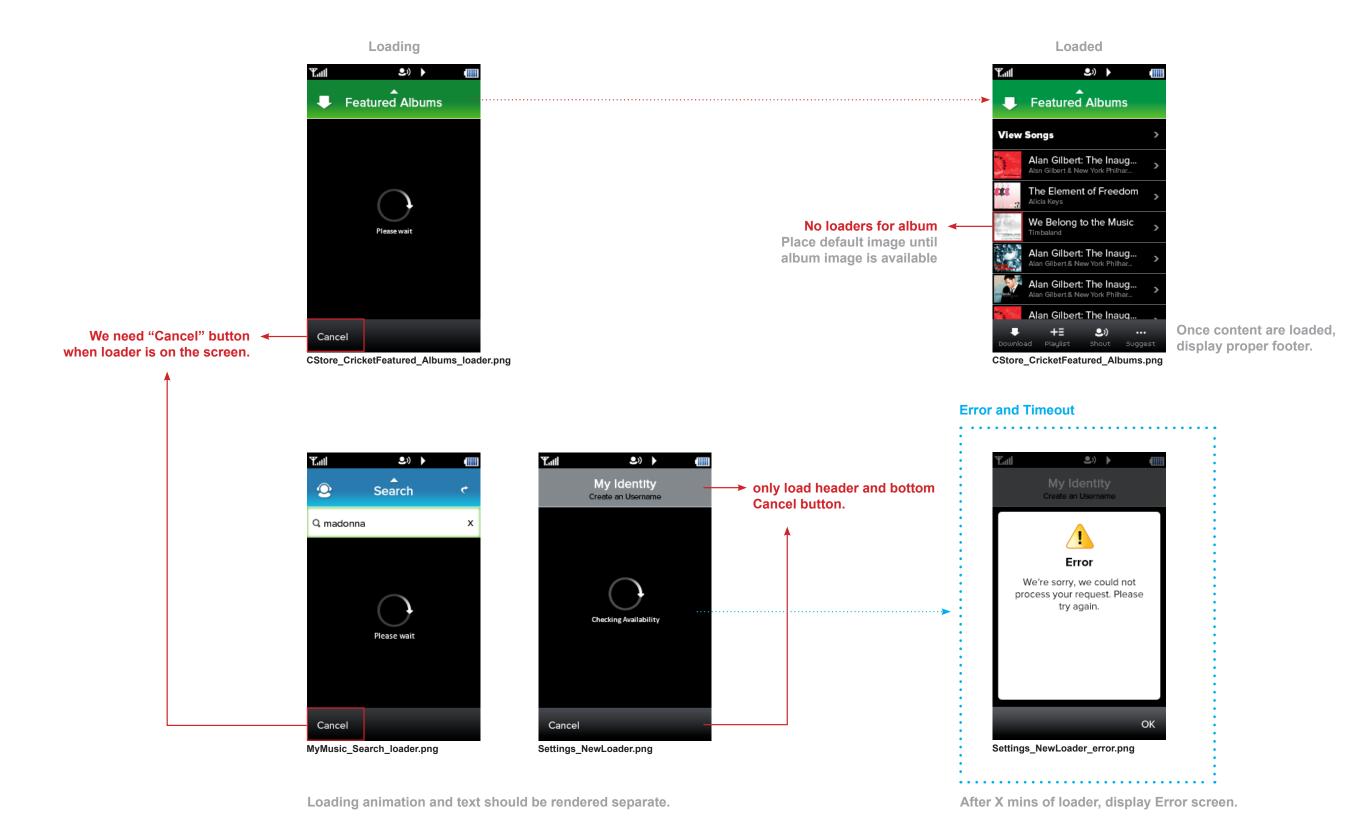

ert Screens**



Here are a few examples.



Used when the user tries to download song(s) but the check against the network comes back as not in the service area.









Used when the card that is currently in the phone is full and the user attempts to download something new.



Used when a new card is inserted and there is an issue with the new card.



Used when a user does not have an SD card in the handset and attempts to access the service.

#### **New Terms & Conditions available**





























# Play Queue: Replace/SuperPlay



#### Scenario:

The user has established play queue by using 'Super Play' action button.



#### Situation:

The user is clicking a song.



84

SuperPlay\_SingleClick.png

It looks like you have been

other options.

Replace

Super Play









Before Updated

#### Notes:

- 1. Don't shout photo.
- 2. Don't display user image in shout.
- 3. Display 2 lines of text and truncate.