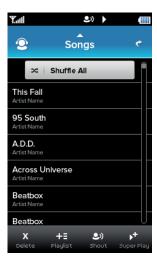

ping the "Back" button takes the user back to the previous screen. Tapping 'Cancel' on the first screen to go back to the Help home screen.
- 4. There is no audio.

The breadcrumbs in Help will list the Help topic, not "Screen 1 or 5", for instance. Tapping the breadcrumb item will take the user to the first screen in that Help topic.

**Get Social** 

Help\_Intro\_6.png



56

Help\_MusicButton\_3.png









#### Help4













Settings 1

Icon on the section home screen is not a button and does not link anywhere.













# **Wizard 2: Setting My Identity**

68









showmore.png

For long lists in Get Music, Get Social and My DJ, after 50 rows are listed the "show more" button will appear. When the user touches "show more" another set of up to 50 rows appends to the list.



MyMusic\_AllTracks.png



MyMusic\_AllTracks\_ScrollBar2.png



Alphabetically ordered lists also have the letter overlay feature.

MyMusic\_AllTracks\_ScrollBar.png

After 100 rows are listed, the scrollbar will appear.

#### **Shout Board and Shout Box**

Community\_ShoutBox\_my.png



**Note:** We are not displaying replies to shouts any differently than we display original shouts - no threading.



Once "My Shout Box" screen has been viewed, new shouts are considered "read" and

"My Shout Box" is only viewed by the user on his/her own phone. In the default view, the user sees "All Shouts":

- 1. Shouts the user has received directly from another user, both Public and Private
- 2. Shouts the user has sent directly to other users, both Public and Private
- 3. Shouts the user has sent t