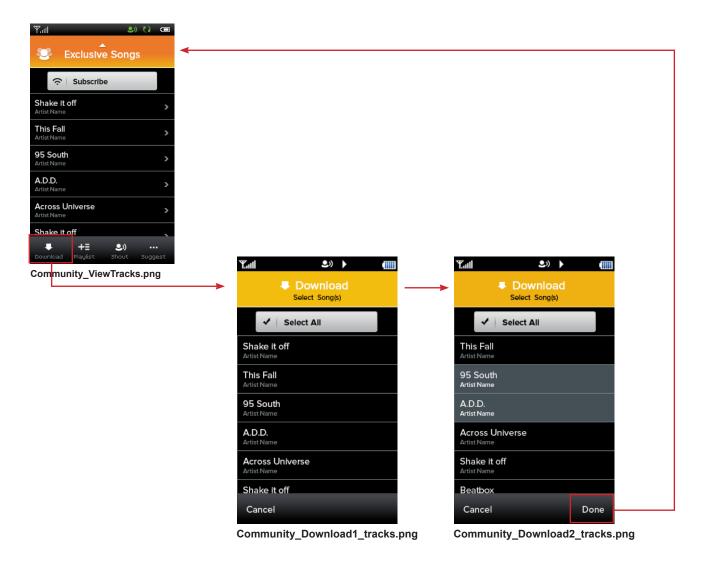

#### **Get Social: Download**

In Get Social, user can Download Songs not already in My Music. Not allowed on RBT's and Ringtones.