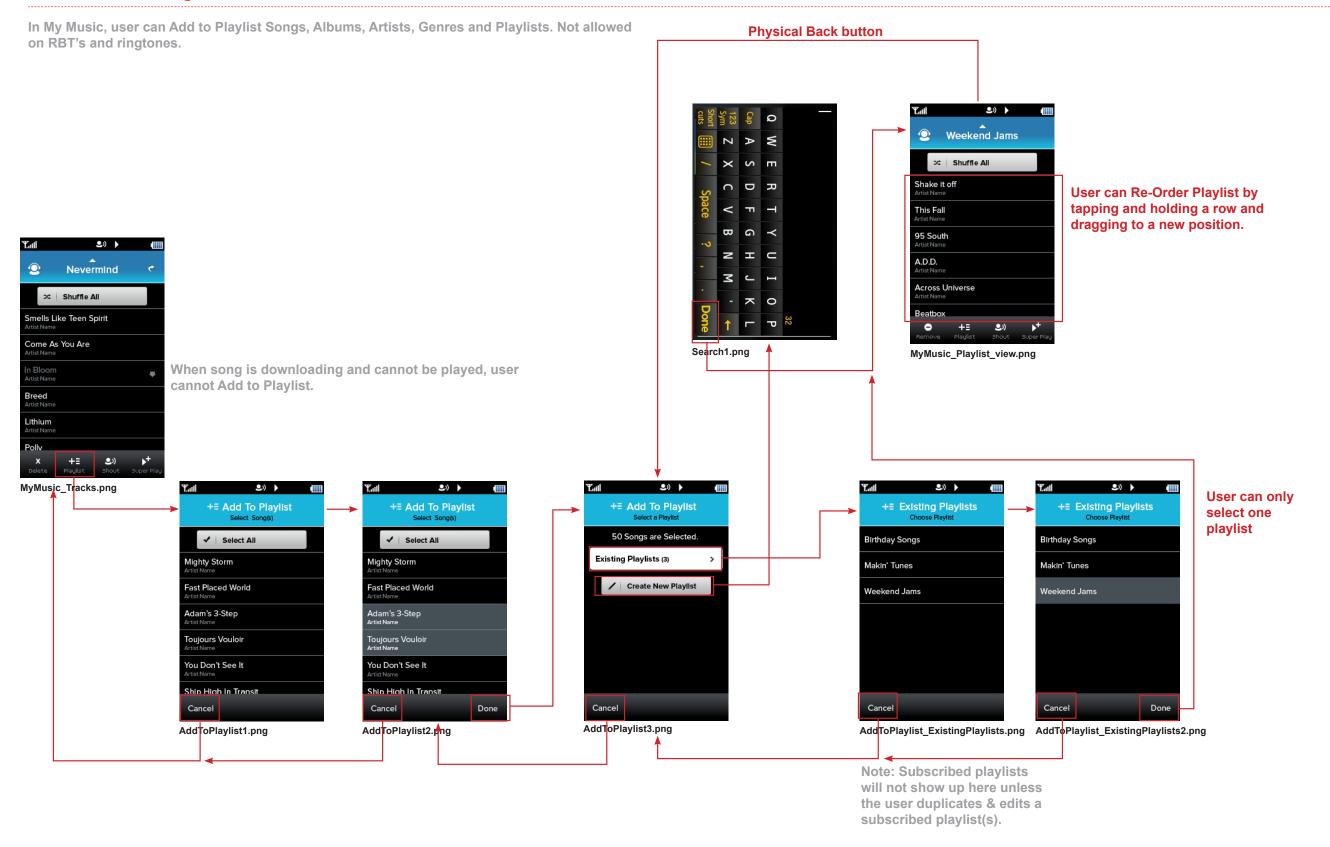

# **Add to Playlist**

#### **Delete / Remove**

In My Music, user can Delete Songs (except when viewing a Playlist screen), Albums, Artists, RBT's and Ringtones. Not allowed on Genres.

In My Music, user can Remove Playlists as well as Songs from his/her own playlist. Not allowed on Songs in a subscribed Playlist.