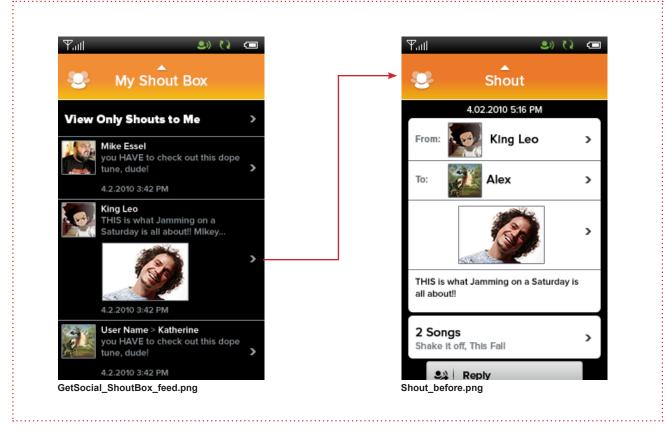

#### **Shout 2**

#### **Get Music: Shout 1**

#### **Get Music: Shout 2**

3by4.jpg

2010 Wilshire Media Group - Private and Confidential

30

# **Player: Shout 1**

# **Player: Shout 2**

#### **Get Social: Shout 1**

#### **Get Social: Shout 2**

34

# My DJ: Shout 2