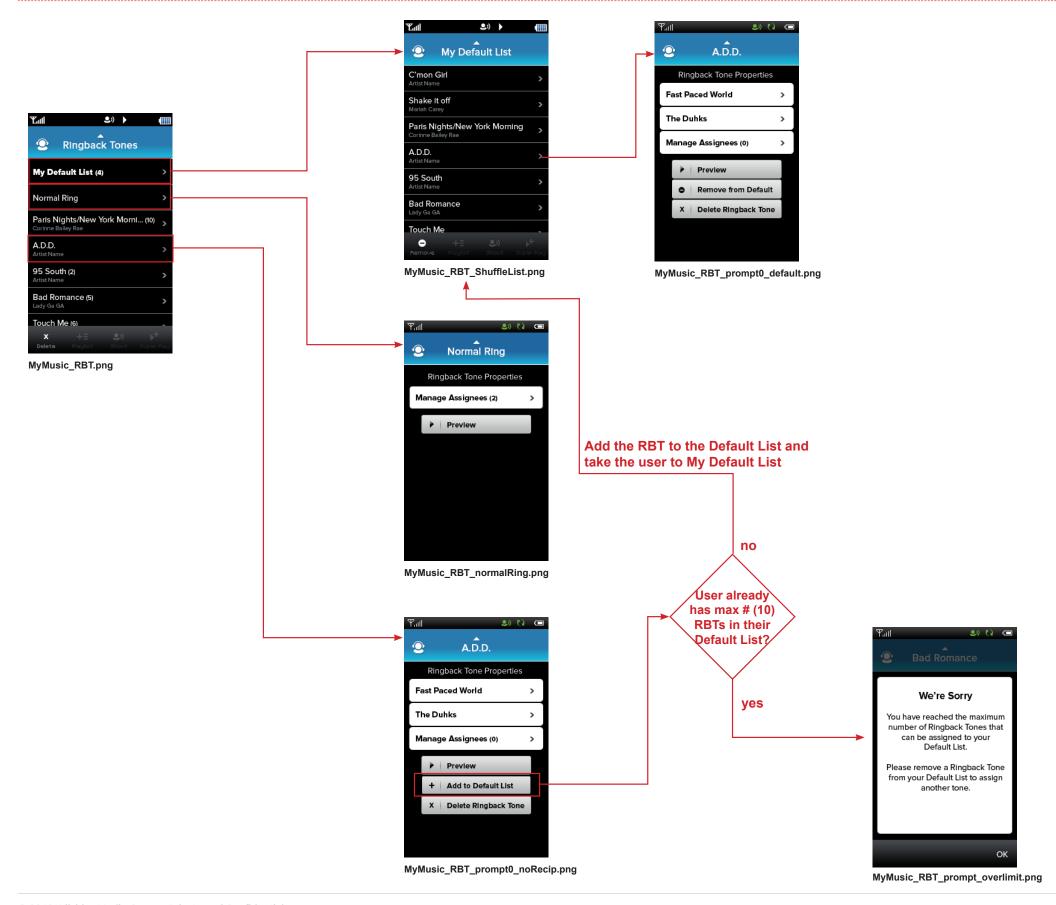

### **Ringback Tone Flow - My Music RBT's**

### **Ringback Tone Flow - Default List and Phone RBT's**

The Duhks

Manage Assignees (2)

+ Add to Default List

X Delete Ringback Tone

MyMusic\_RBT\_prompt0\_off2.png