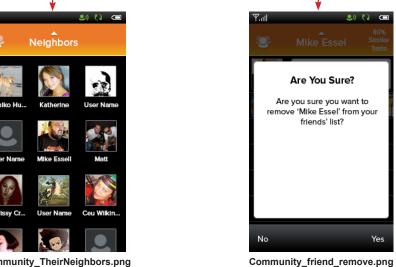

#### **Get Social 1**

#### **Get Social 2b: Friend's Music**

Icon on the section home screen is not a button and does not link anywhere.

User can Super Play Songs, Albums, Artists, Genres and Playlists. Not allowed on RBT's and ringtones.