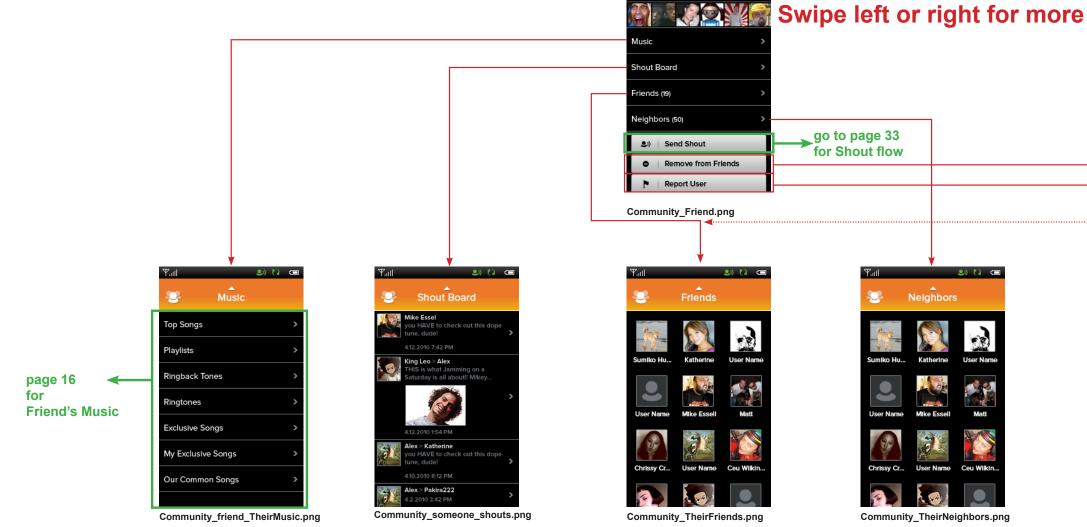

#### **Get Social 2b: Friend's Music**

Icon on the section home screen is not a button and does not link anywhere.

User can Super Play Songs, Albums, Artists, Genres and Playlists. Not allowed on RBT's and ringtones.