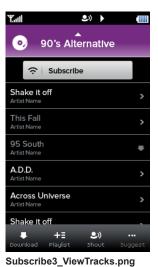

## **Breadcrumbs Color**

Notes:

Single tap on a header with breadcrumbs will take the user up one level in breadcrumbs. Tap and hold on a header with breadcrumbs will activate the breadcrumb dropdown.

Player\_pulldown.png

Subscribe3\_ViewTracks\_breadcrumbs.png

Community\_Friend\_breadcrumbs.png

Gradient extends 100px up from the bottom of breadcrumbs dropdown, rest is solid color.

**Touch state is black text:** 

78