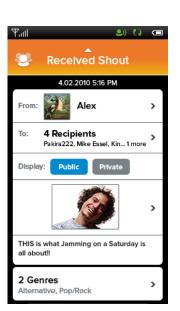

#### **Shout Board and Shout Box**

Community\_ShoutBox\_my.png

**Note:** We are not displaying replies to shouts any differently than we display original shouts - no threading.

Once "My Shout Box" screen has been viewed, new shouts are considered "read" and

"My Shout Box" is only viewed by the user on his/her own phone. In the default view, the user sees "All Shouts":

- 1. Shouts the user has received directly from another user, both Public and Private
- 2. Shouts the user has sent directly to other users, both Public and Private
- 3. Shouts the user has sent to the Shout Board
- 4. Shouts the user's friends have sent to the Shout Board

When user taps "View Only Shouts to Me", the user only sees:

1. Shouts the user has received directly from another user, both Public and Private

70

**My Shout Box** 

\_\_\_\_

Song

ReceivedShout\_Tracks.png

Songs