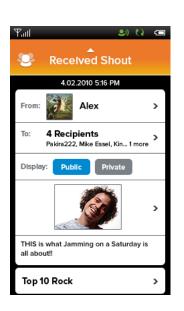

#### **Shout Board and Shout Box**

Community\_ShoutBox\_my.png

**Note:** We are not displaying replies to shouts any differently than we display original shouts - no threading.

Once "My Shout Box" screen has been viewed, new shouts are considered "read" and

"My Shout Box" is only viewed by the user on his/her own phone. In the default view, the user sees "All Shouts":

- 1. Shouts the user has received directly from another user, both Public and Private
- 2. Shouts the user has sent directly to other users, both Public and Private
- 3. Shouts the user has sent to the Shout Board
- 4. Shouts the user's friends have sent to the Shout Board

When user taps "View Only Shouts to Me", the user only sees:

1. Shouts the user has received directly from another user, both Public and Private

70

**My Shout Box** 

\_\_\_\_

Song

ReceivedShout\_Tracks.png

Songs