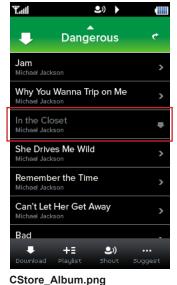

# **Download Indication and Playability**

Song is downloading

Song is downloaded to the user's handset

When the song is downloading and not playable, it will be skipped in the play queue.

Song is downloading: When the song is downloading and playable, it will be played in the play queue