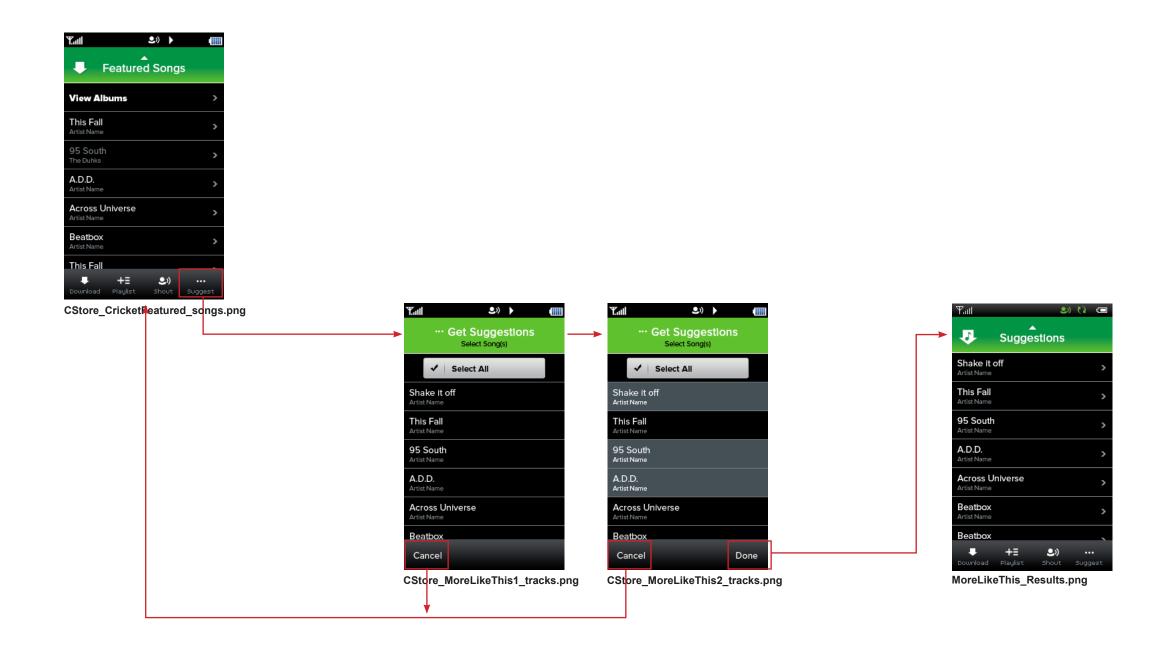

# **Suggest / More Like This**

In Get Music, user can Get Suggestions on Songs, Albums and Artists. Not allowed on RBT's and Genres.