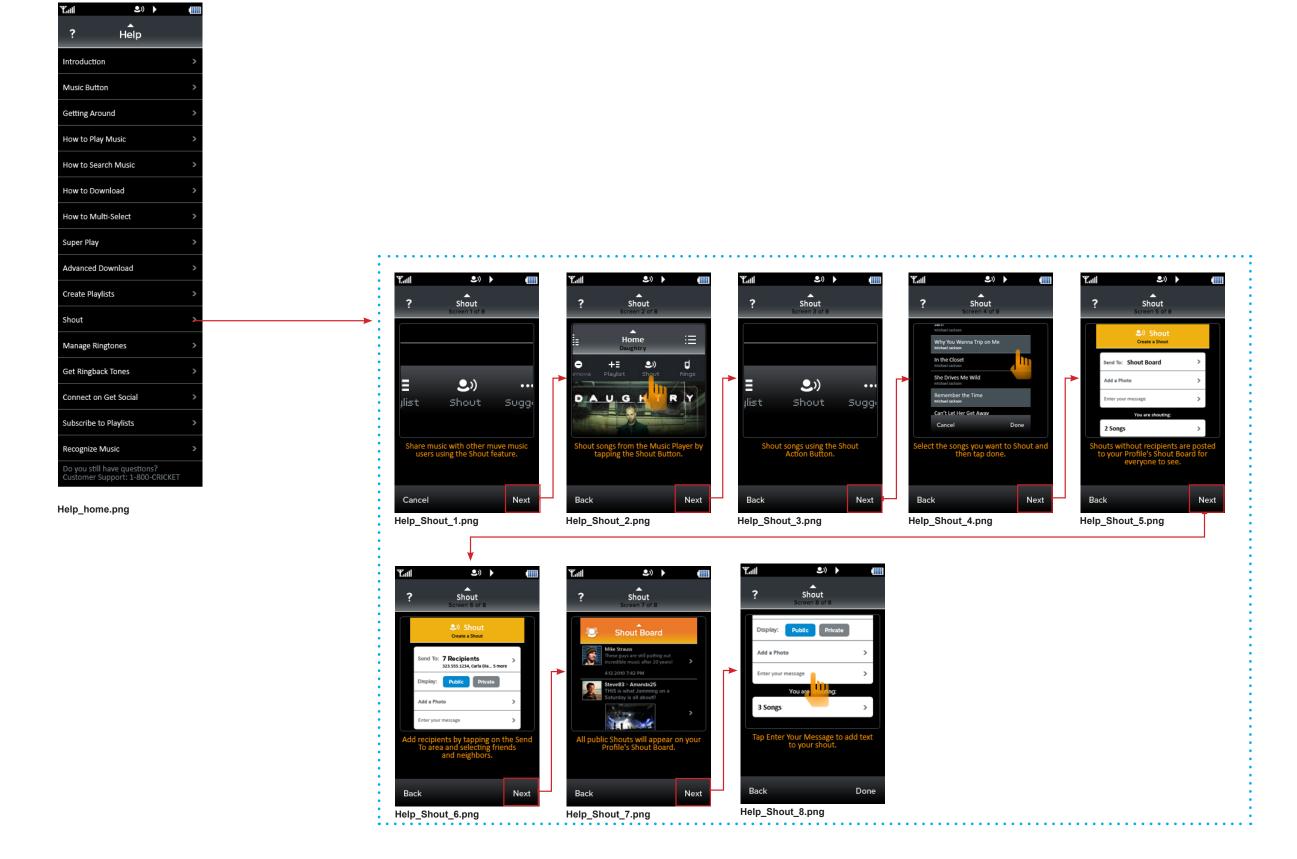

#### Rules:

Help\_home.png

- 1. Each item from Help home is composed of one or more screens.
- 2. Tapping the "Next" button takes the user to next screen. "Next" becomes "Done" on the last screen. Tapping "Done" will take the user back to the Help home screen.
- 3. Tapping the "Back" button takes the user back to the previous screen. Tapping 'Cancel' on the first screen to go back to the Help home screen.
- 4. There is no audio.

The breadcrumbs in Help will list the Help topic, not "Screen 1 or 5", for instance. Tapping the breadcrumb item will take the user to the first screen in that Help topic.

**Get Social** 

Help\_Intro\_6.png