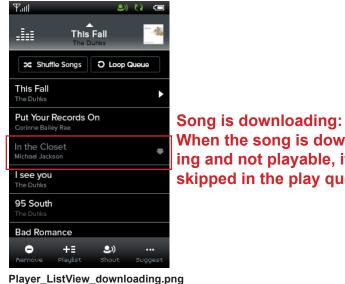

# **Download Indication and Playability**

Song is downloading

Song is downloaded to the user's handset

When the song is downloading and not playable, it will be skipped in the play queue.

Song is downloading: When the song is downloading and playable, it will be played in the play queue

Player\_ListView\_downloading2.png

MyMusic\_tracks\_download1.png

Song is downloading and the user can play

MyMusic\_tracks\_download3.png

75