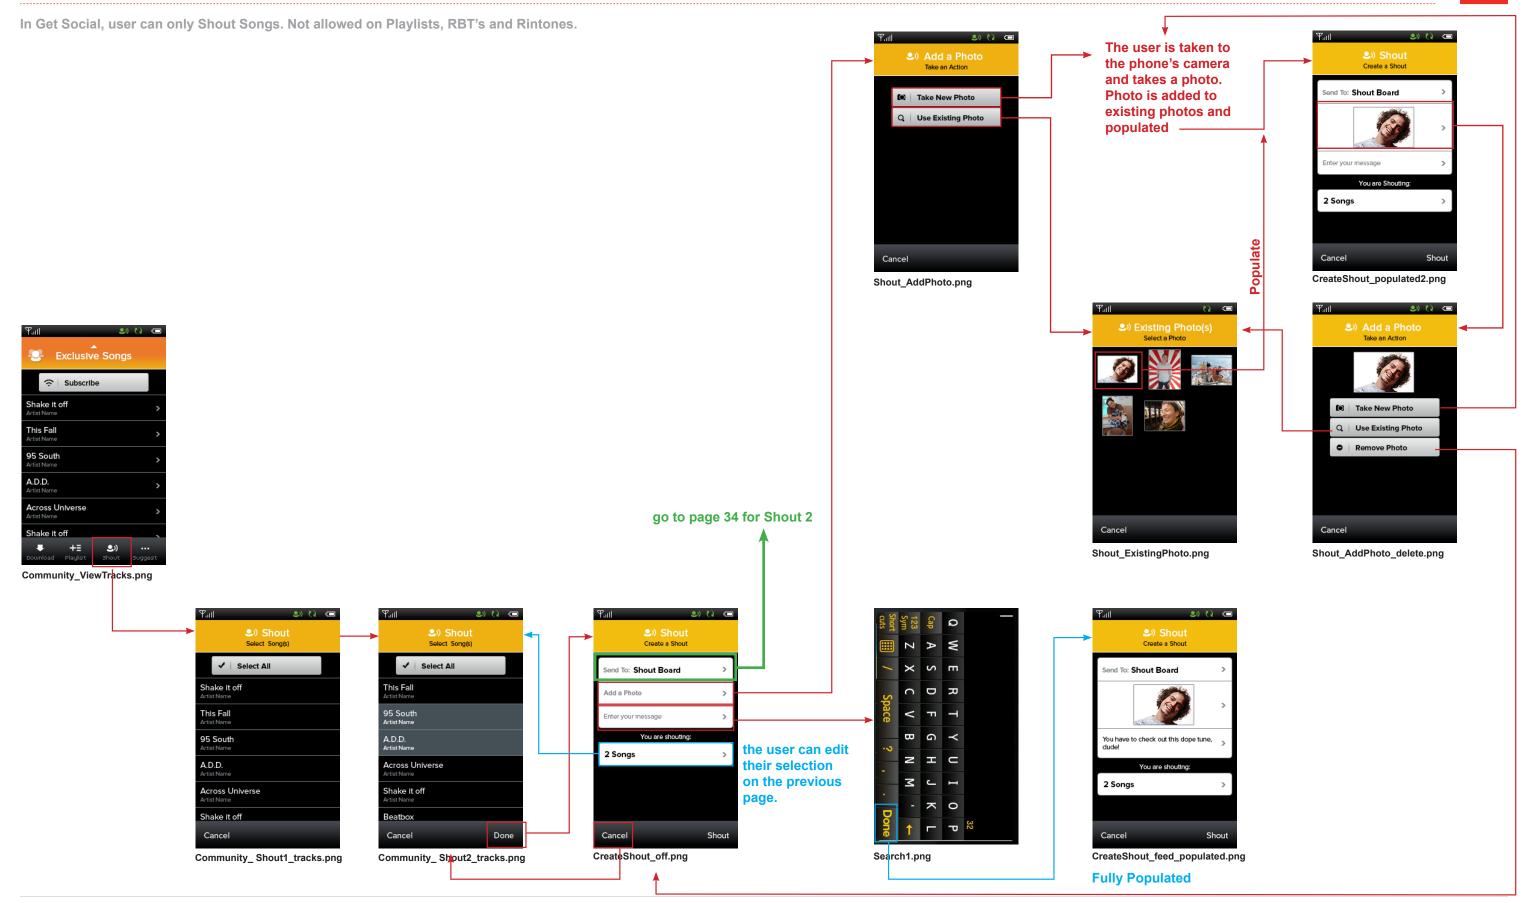

#### **Get Social 1**

#### **Get Social 2b: Friend's Music**

Icon on the section home screen is not a button and does not link anywhere.

User can Super Play Songs, Albums, Artists, Genres and Playlists. Not allowed on RBT's and ringtones.

# **Get Social: Suggest / More Like This**

In Get Social, user can only Get Suggestions on Songs. Not allowed on Playlists, RBT's and Ringtones.