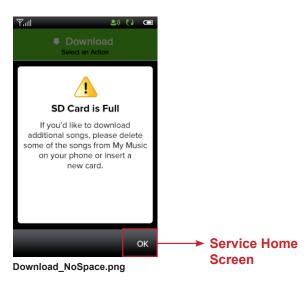

### **Error / Alert Screens**

Here are a few examples.

Used when the user tries to download song(s) but the check against the network comes back as not in the service area.

Used when the card that is currently in the phone is full and the user attempts to download something new.