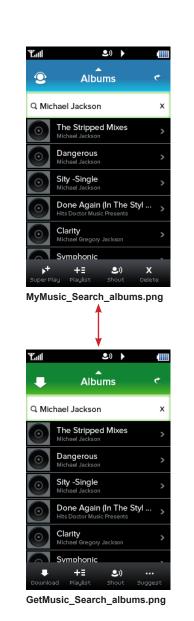

te the breadcrumb dropdown.











Player\_pulldown.png

Subscribe3\_ViewTracks\_breadcrumbs.png

Community\_Friend\_breadcrumbs.png

Gradient extends 100px up from the bottom of breadcrumbs dropdown, rest is solid color.

**Touch state is black text:** 



78



### **Error / Alert Screens**



Here are a few examples.



Used when the user tries to download song(s) but the check against the network comes back as not in the service area.









Used when the card that is currently in the phone is full and the user attempts to download something new.



Used when a new card is inserted and there is an issue with the new card.



Used when a user does not have an SD card in the handset and attempts to access the service.

#### **New Terms & Conditions available**





























# Play Queue: Replace/SuperPlay



#### Scenario:

The user has established play queue by using 'Super Play' action button.



#### Situation:

The user is clicking a song.



84

SuperPlay\_SingleClick.png

It looks like you have been

other options.

Replace

Super Play









Before Updated

#### Notes:

- 1. Don't shout photo.
- 2. Don't display user image in shout.
- 3. Display 2 lines of text and truncate.