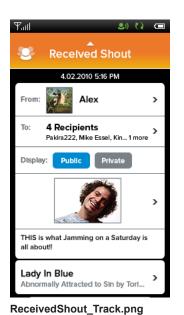

When user taps "View Only Shouts to Me", the user only sees:

1. Shouts the user has received directly from another user, both Public and Private

70

**My Shout Box** 

\_\_\_\_

Song

ReceivedShout\_Tracks.png

Songs

ReceivedShout\_Album.png

**Album** 

ReceivedShout\_Albums.png

**Albums** 

ReceivedShout\_Artist.png

**Artist** 

ReceivedShout\_Artists.png

**Artists** 

ReceivedShout\_Genre.png

Genre

ReceivedShout\_Genres.png

Genres

ReceivedShout\_.png

Chart/Playlist