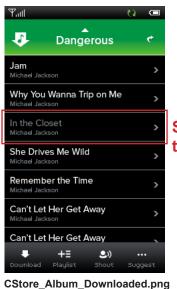

# **Download Indication and Playability**

Song is downloading

Song is downloaded to the user's handset

When the song is downloading and not playable, it will be skipped in the play queue.

Song is downloading: When the song is downloading and playable, it will be played in the play queue