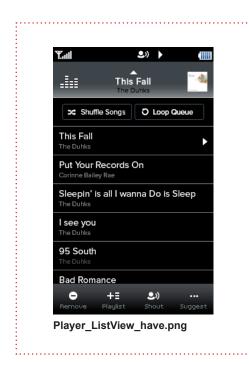

ayer\_pulldown.png

Subscribe3\_ViewTracks\_breadcrumbs.png

Community\_Friend\_breadcrumbs.png

Gradient extends 100px up from the bottom of breadcrumbs dropdown, rest is solid color.

**Touch state is black text:** 



78



### **Error / Alert Screens**



Here are a few examples.



Used when the user tries to download song(s) but the check against the network comes back as not in the service area.









Used when the card that is currently in the phone is full and the user attempts to download something new.



Used when a new card is inserted and there is an issue with the new card.



Used when a user does not have an SD card in the handset and attempts to access the service.

#### **New Terms & Conditions available**





























# Play Queue: Replace/SuperPlay



#### Scenario:

The user has established play queue by using 'Super Play' action button.



#### Situation:

The user is clicking a song.



84

SuperPlay\_SingleClick.png

It looks like you have been

other options.

Replace

Super Play









Before Updated

#### Notes:

- 1. Don't shout photo.
- 2. Don't display user image in shout.
- 3. Display 2 lines of text and truncate.