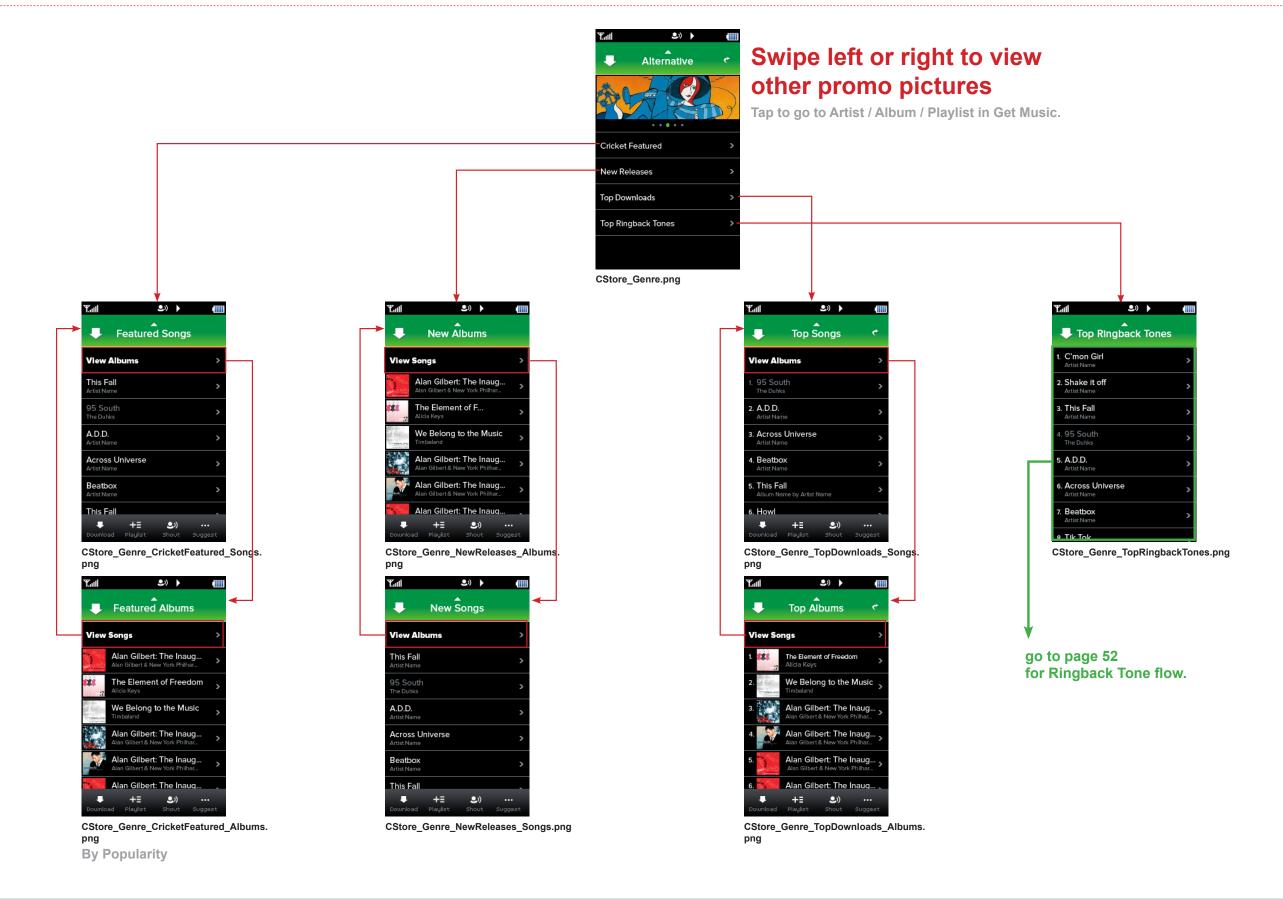

#### **Get Social 1**

#### **Get Social 2b: Friend's Music**

Icon on the section home screen is not a button and does not link anywhere.

User can Super Play Songs, Albums, Artists, Genres and Playlists. Not allowed on RBT's and ringtones.