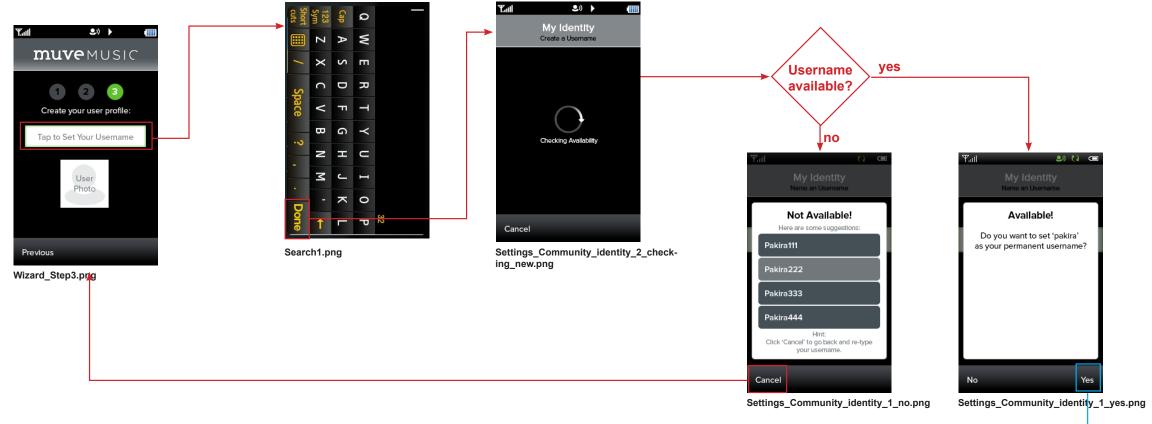

# **Wizard 2: Setting My Identity**

68

showmore.png

For long lists in Get Music, Get Social and My DJ, after 50 rows are listed the "show more" button will appear. When the user touches "show more" another set of up to 50 rows appends to the list.