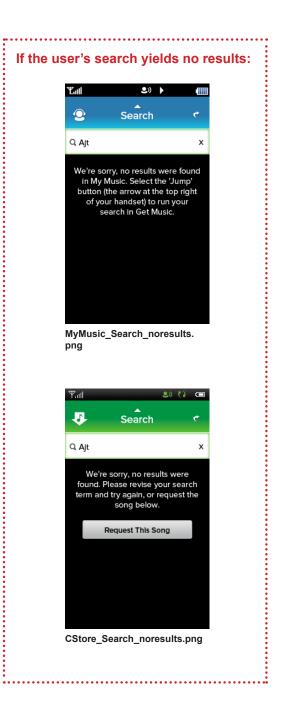

B) If the user selects the Super Play action button, then they will be prompted with the different choices for play order

If the user's search yields no results:

Search

Search

We're sorry, no results were found. Please revise your search term and try again, or request the song below.

Request This Song

CStore\_Search\_noresults.png