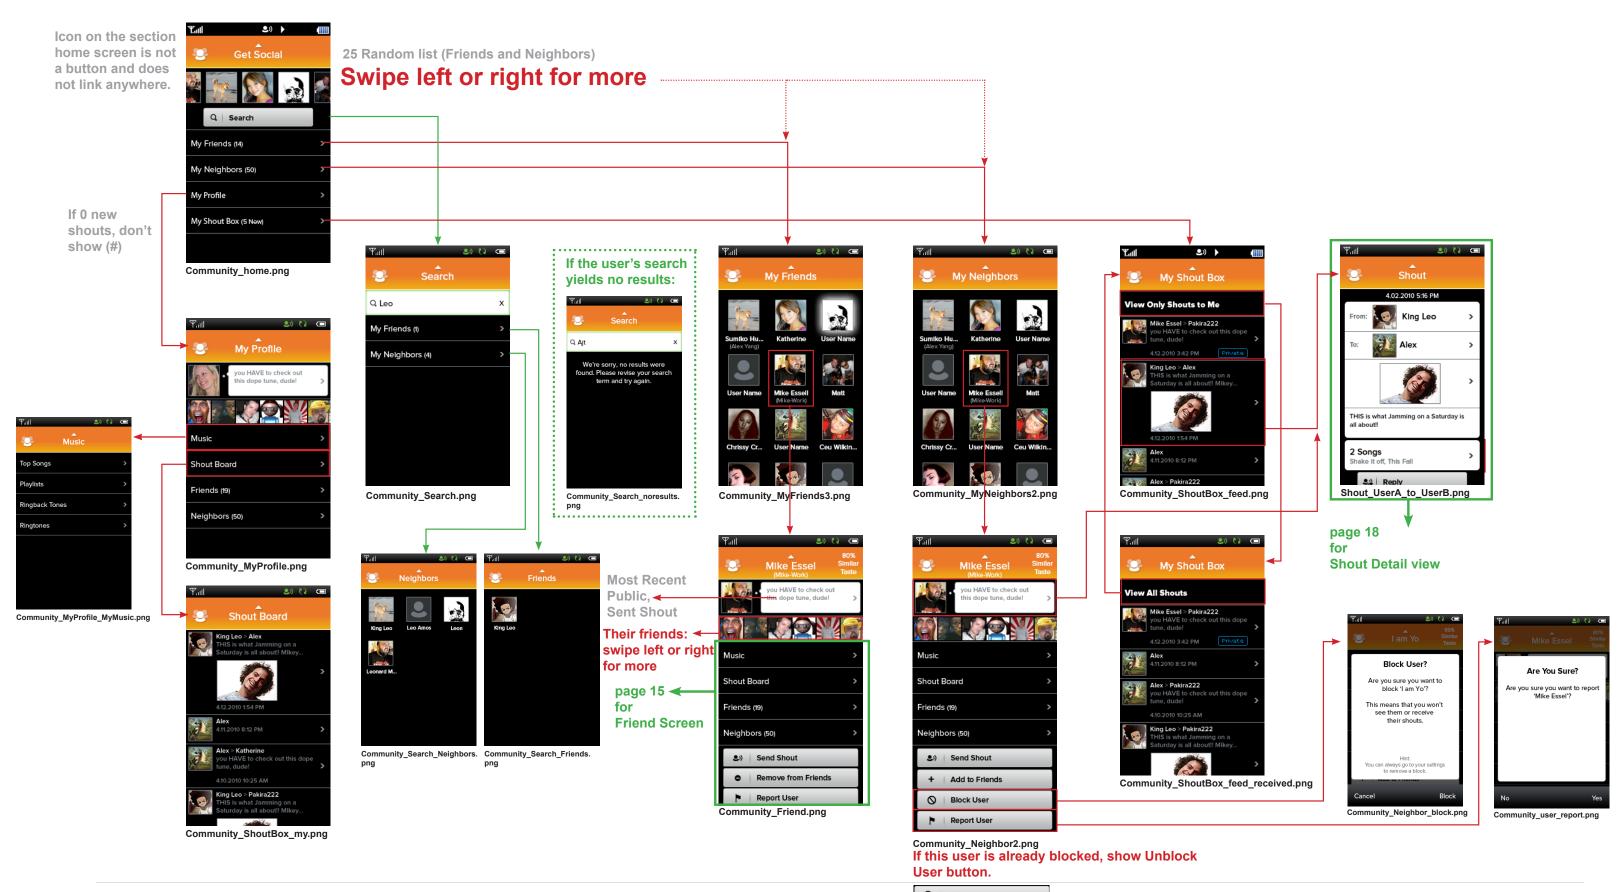

#### **Get Social 1**

#### **Get Social 2b: Friend's Music**

Icon on the section home screen is not a button and does not link anywhere.

User can Super Play Songs, Albums, Artists, Genres and Playlists. Not allowed on RBT's and ringtones.

#### **Shout Board and Shout Box**

Community\_ShoutBox\_my.png

**Note:** We are not displaying replies to shouts any differently than we display original shouts - no threading.

Once "My Shout Box" screen has been viewed, new shouts are considered "read" and

"My Shout Box" is only viewed by the user on his/her own phone. In the default view, the user sees "All Shouts":

- 1. Shouts the user has received directly from another user, both Public and Private
- 2. Shouts the user has sent directly to other users, both Public and Private
- 3. Shouts the user has sent to the Shout Board
- 4. Shouts the user's friends have sent to the Shout Board

When user taps "View Only Shouts to Me", the user only sees:

1. Shouts the user has received directly from another user, both Public and Private

70

**My Shout Box** 

\_\_\_\_

Song

ReceivedShout\_Tracks.png

Songs