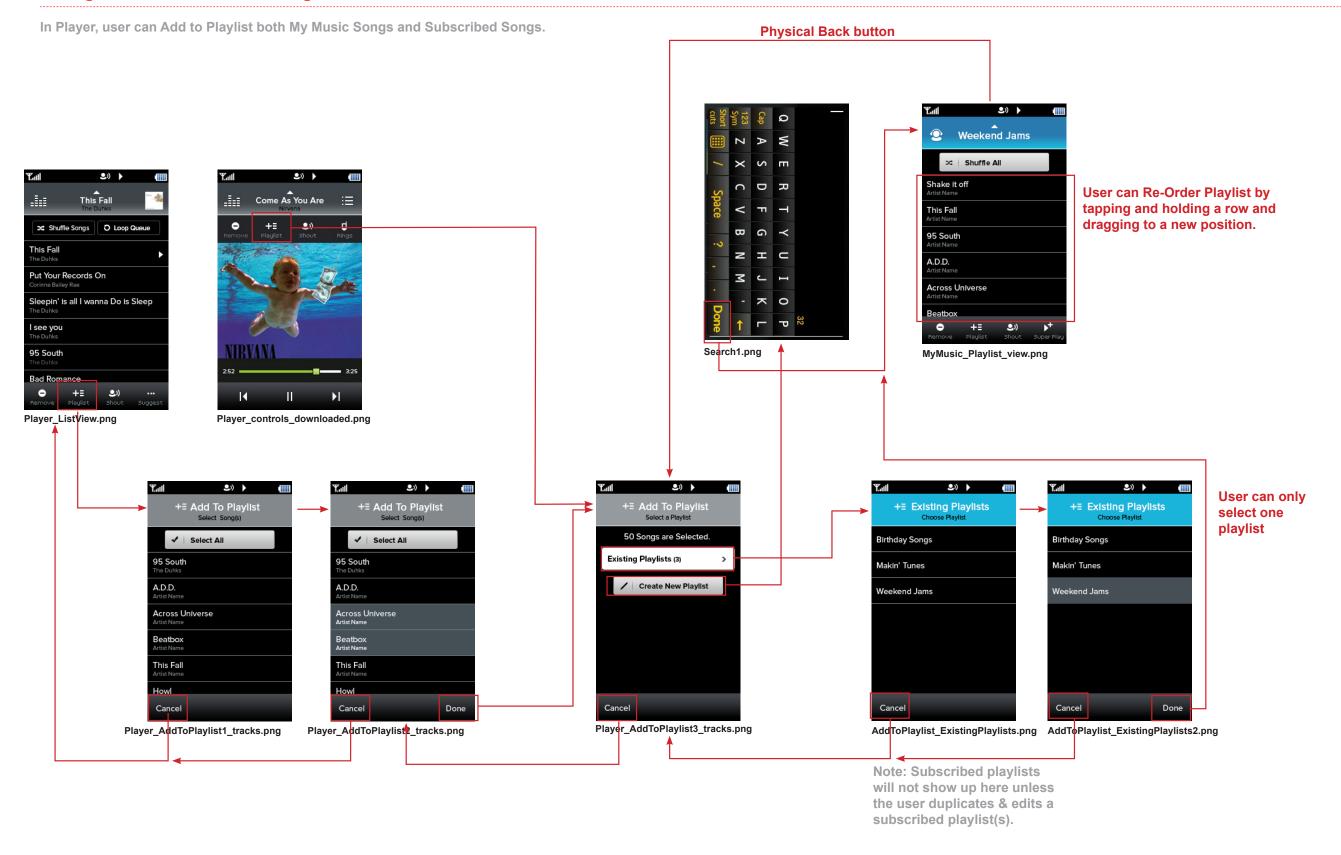

# **Add to Playlist**

# **Get Music: Add to Playlist**

# **Get Social: Add to Playlist**

# **MY DJ: Add to Playlist**