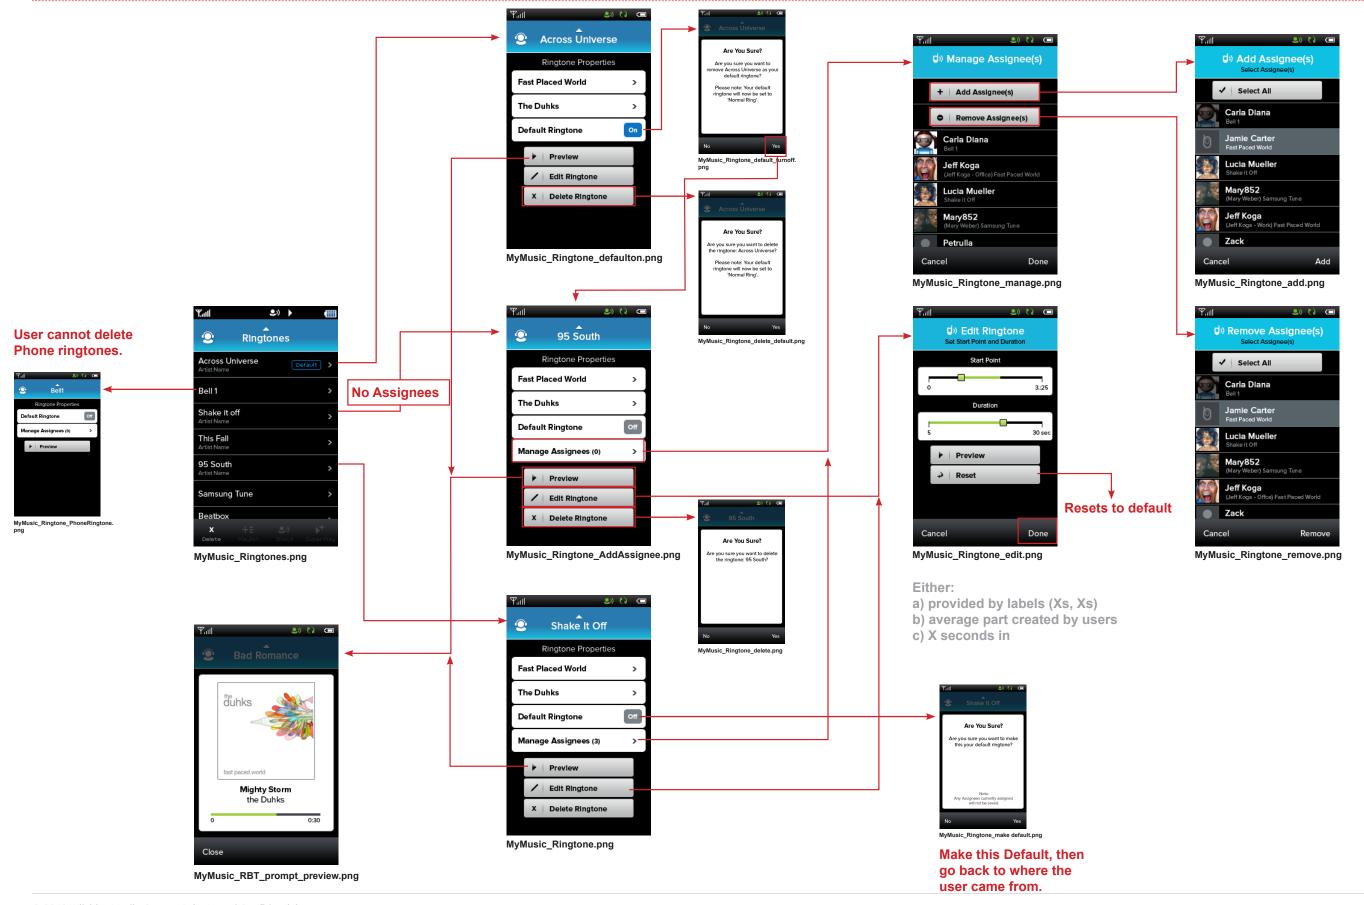

### **Ringtone - My Music Ringtones**

### **Ringtone - Player: Manage Ringtone**