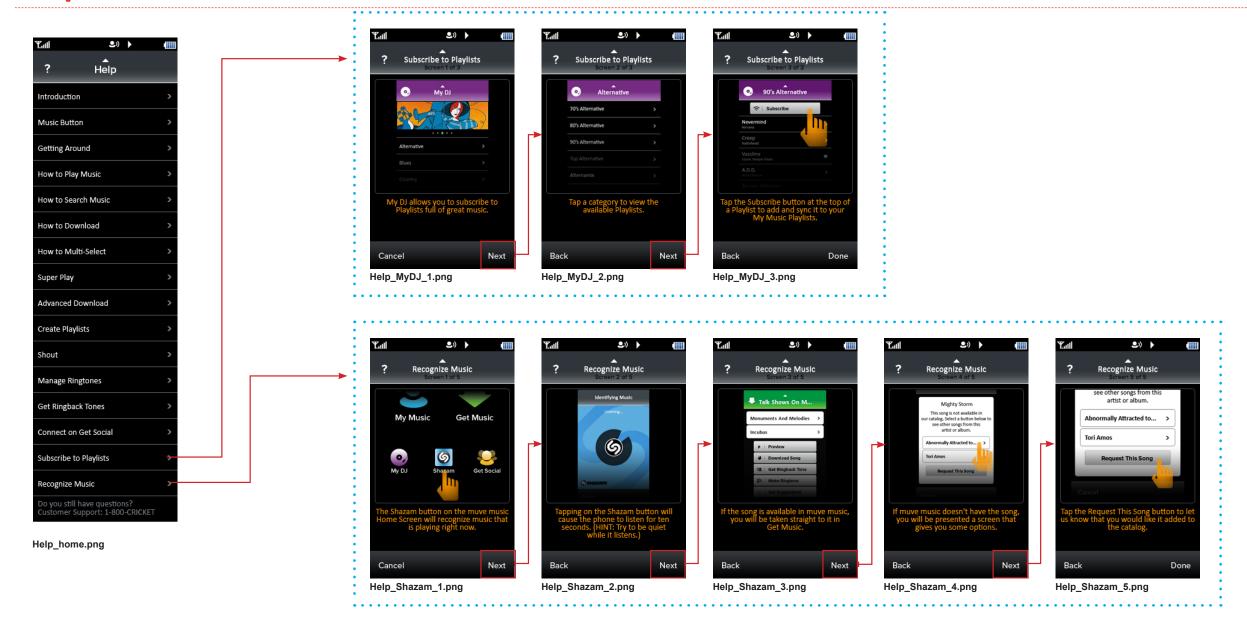

#### Rules:

Help\_home.png

- 1. Each item from Help home is composed of one or more screens.
- 2. Tapping the "Next" button takes the user to next screen. "Next" becomes "Done" on the last screen. Tapping "Done" will take the user back to the Help home screen.
- 3. Tapping the "Back" button takes the user back to the previous screen. Tapping 'Cancel' on the first screen to go back to the Help home screen.
- 4. There is no audio.

The breadcrumbs in Help will list the Help topic, not "Screen 1 or 5", for instance. Tapping the breadcrumb item will take the user to the first screen in that Help topic.

**Get Social** 

Help\_Intro\_6.png