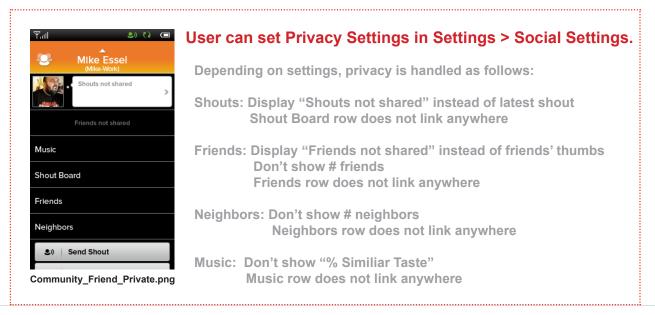

#### Help4

Settings 1

Icon on the section home screen is not a button and does not link anywhere.