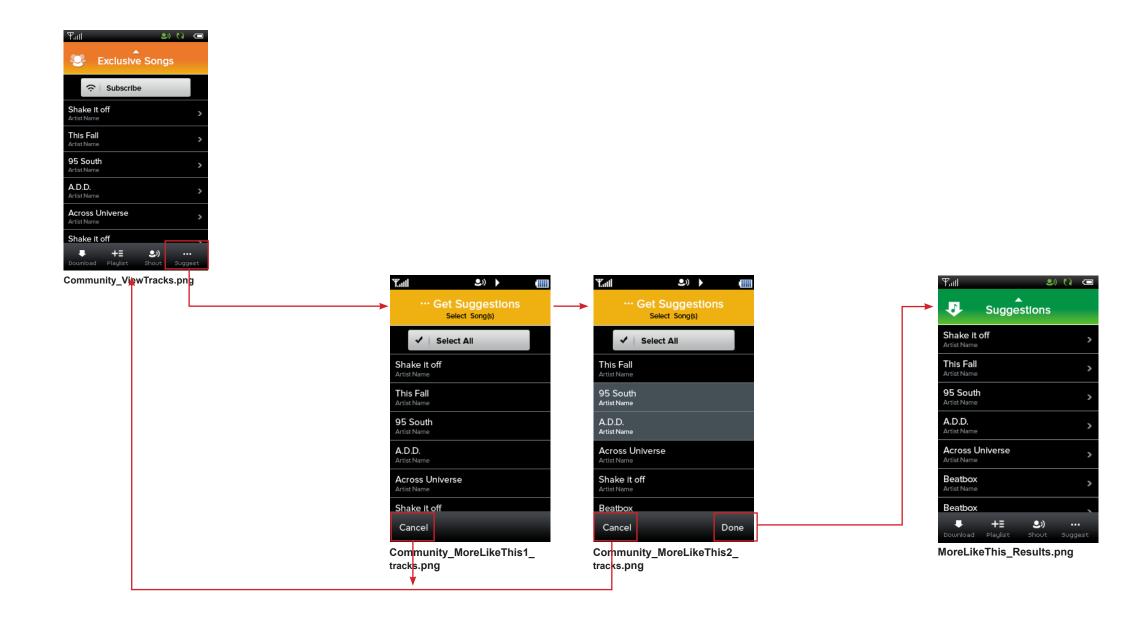

# **Get Social: Suggest / More Like This**

In Get Social, user can only Get Suggestions on Songs. Not allowed on Playlists, RBT's and Ringtones.