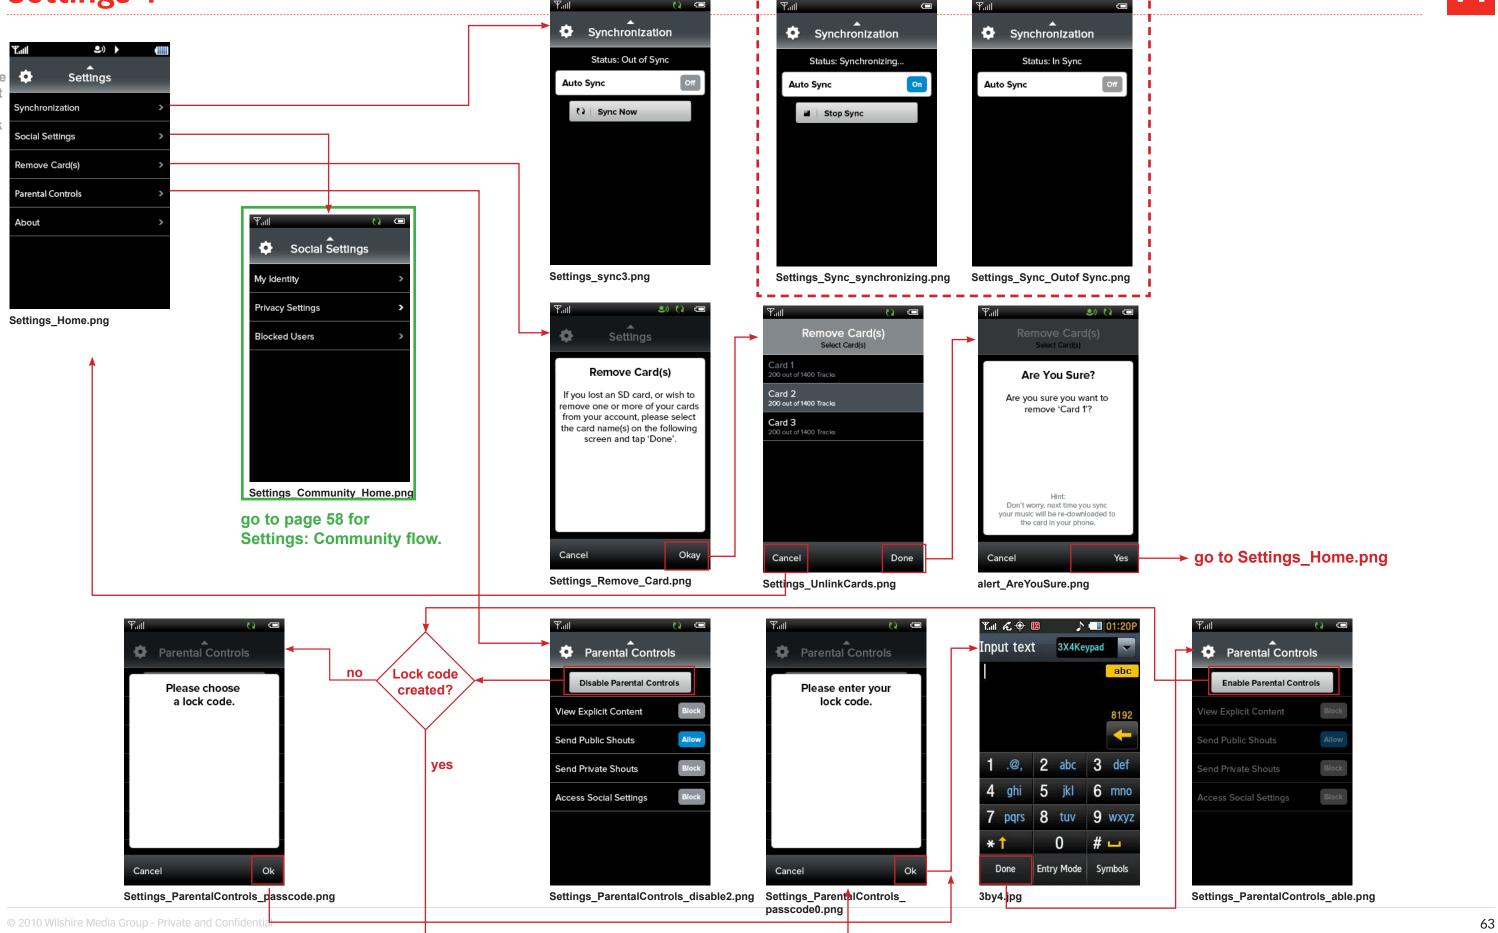

#### Help4

Settings 1

Icon on the section home screen is not a button and does not link anywhere.