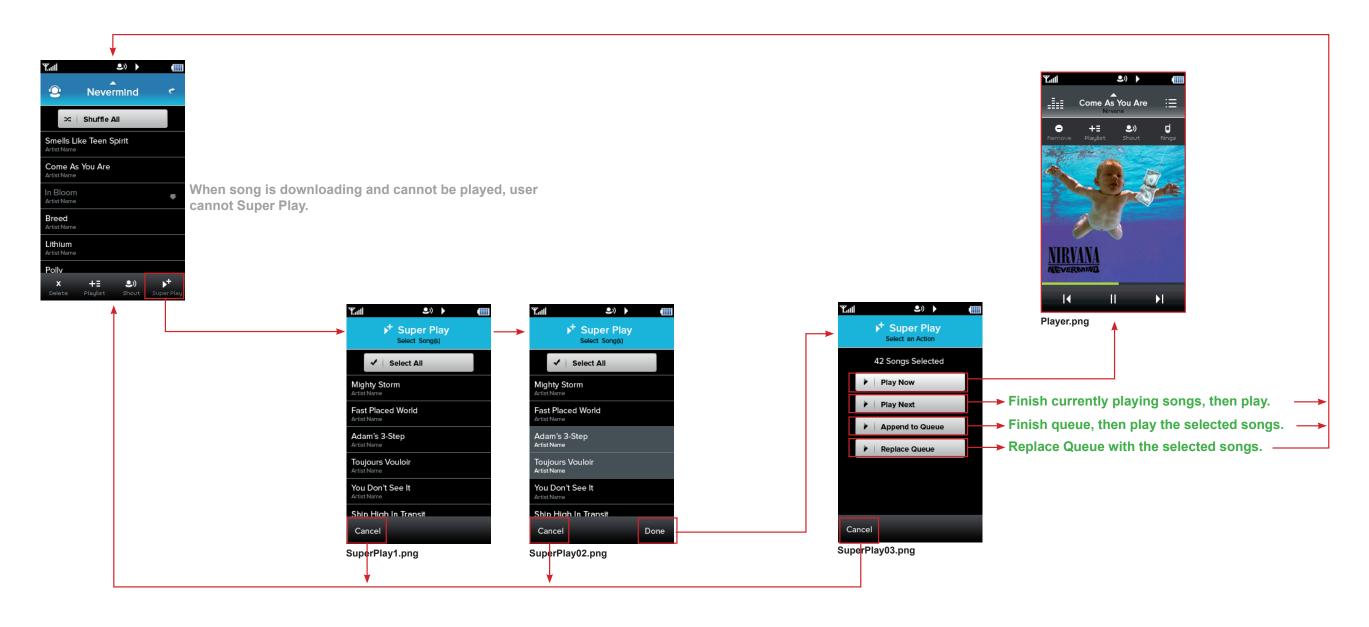

This Fall

**Notes on Queue Management:** 

Download,

disabled

**Download icon** 

Player\_controls\_pushed.png .

A) Single tap on a song will always clear the user's play queue and start playing that song. It will load all of the items in the view from My Music (examples: all songs, playlist, album etc.) If it is the last song on that album or playlist, it will play the song and then stop unless the user selects 'Loop'.

B) If the user selects the Super Play action button, then they will be prompted with the different choices for play order

If the user's search yields no results:

Search

Search

We're sorry, no results were found. Please revise your search term and try again, or request the song below.

# **Add to Playlist**