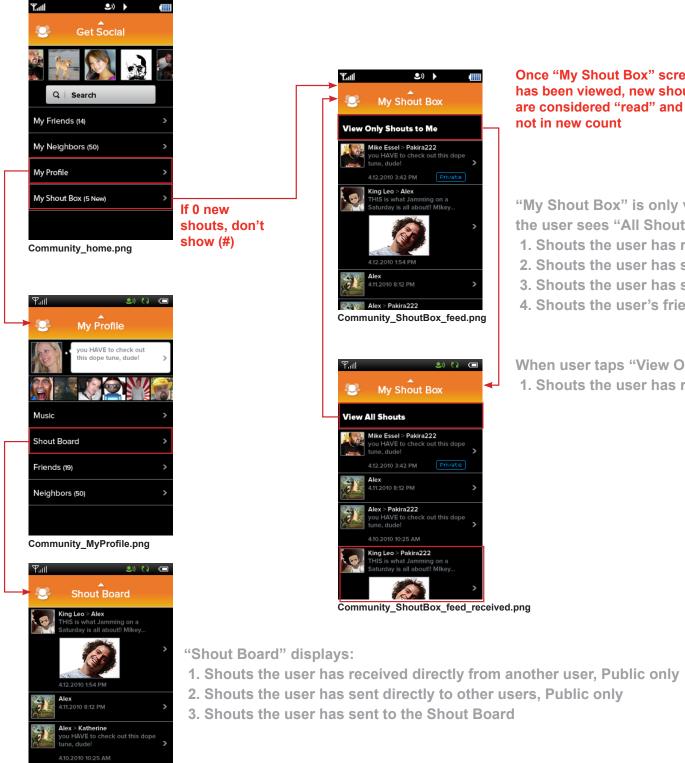

#### **Shout Board and Shout Box**

Community\_ShoutBox\_my.png

**Note:** We are not displaying replies to shouts any differently than we display original shouts - no threading.

Once "My Shout Box" screen has been viewed, new shouts are considered "read" and

"My Shout Box" is only viewed by the user on his/her own phone. In the default view, the user sees "All Shouts":

- 1. Shouts the user has received directly from another user, both Public and Private
- 2. Shouts the user has sent directly to other users, both Public and Private
- 3. Shouts the user has sent to the Shout Board
- 4. Shouts the user's friends have sent to the Shout Board

When user taps "View Only Shouts to Me", the user only sees:

1. Shouts the user has received directly from another user, both Public and Private

70

**My Shout Box** 

\_\_\_\_

Song

ReceivedShout\_Tracks.png

Songs