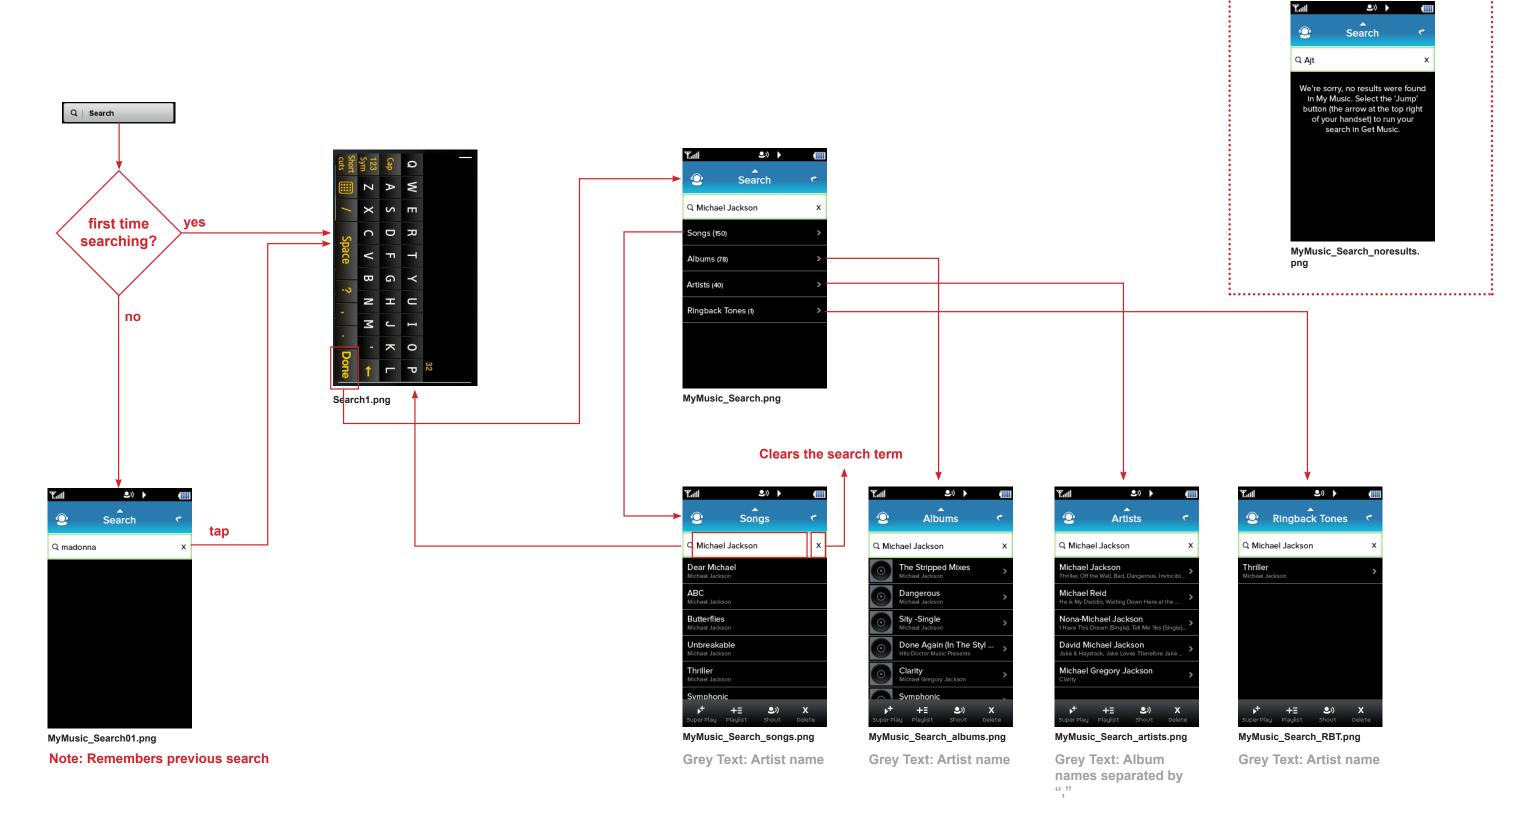

ile on a call

h Music Button

Press – if playing music, opens the music player screen. If not playing music, opens muve music home screen.

**Press and hold** – opens the muve music home screen

If playing music, press to toggle between now playing screen and any other screen the user may navigate to while playing music

Power

Press – End call or close application
Press and hold – Power on/off

Y.ull

Weekend Jams

Shuffle All

Shake it off

This Fall Artist Name

95 South

Across Universe

→ += ೨) Remove Playlist Shout

MyMusic\_Playlist\_view.png

A.D.D.

**2**)) **•** 







MyMusic\_Genres.png







+≣ ೨)

Community\_MyExclusives.png

Y.ail **೨**) ▶ •

Top Songs

Subscribe

Tik Tok

. Track Name













Player\_ListView\_have.png







#### **My Music 2: Playlist Flow**







### **Music Player**

**2**1) >

Player\_Prompt2\_noRBT.png

**2**1)

**Touch state and Active state** 

This Fall

★ Shuffle Songs 

 O Loop Queue

This Fall

**Notes on Queue Management:** 

Download,

disabled

**Download icon** 

Player\_controls\_pushed.png .

A) Single tap on a song will always clear the user's play queue and start playing that song. It will load all of the items in the view from My Music (examples: all songs, playlist, album etc.) If it is the last song on that album or playlist, it will play the song and then stop unless the user selects 'Loop'.

B) If the user selects the Super Play action button, then they will be prompted with the different choices for play order















If the user's search yields no results:

Search

Search

We're sorry, no results we