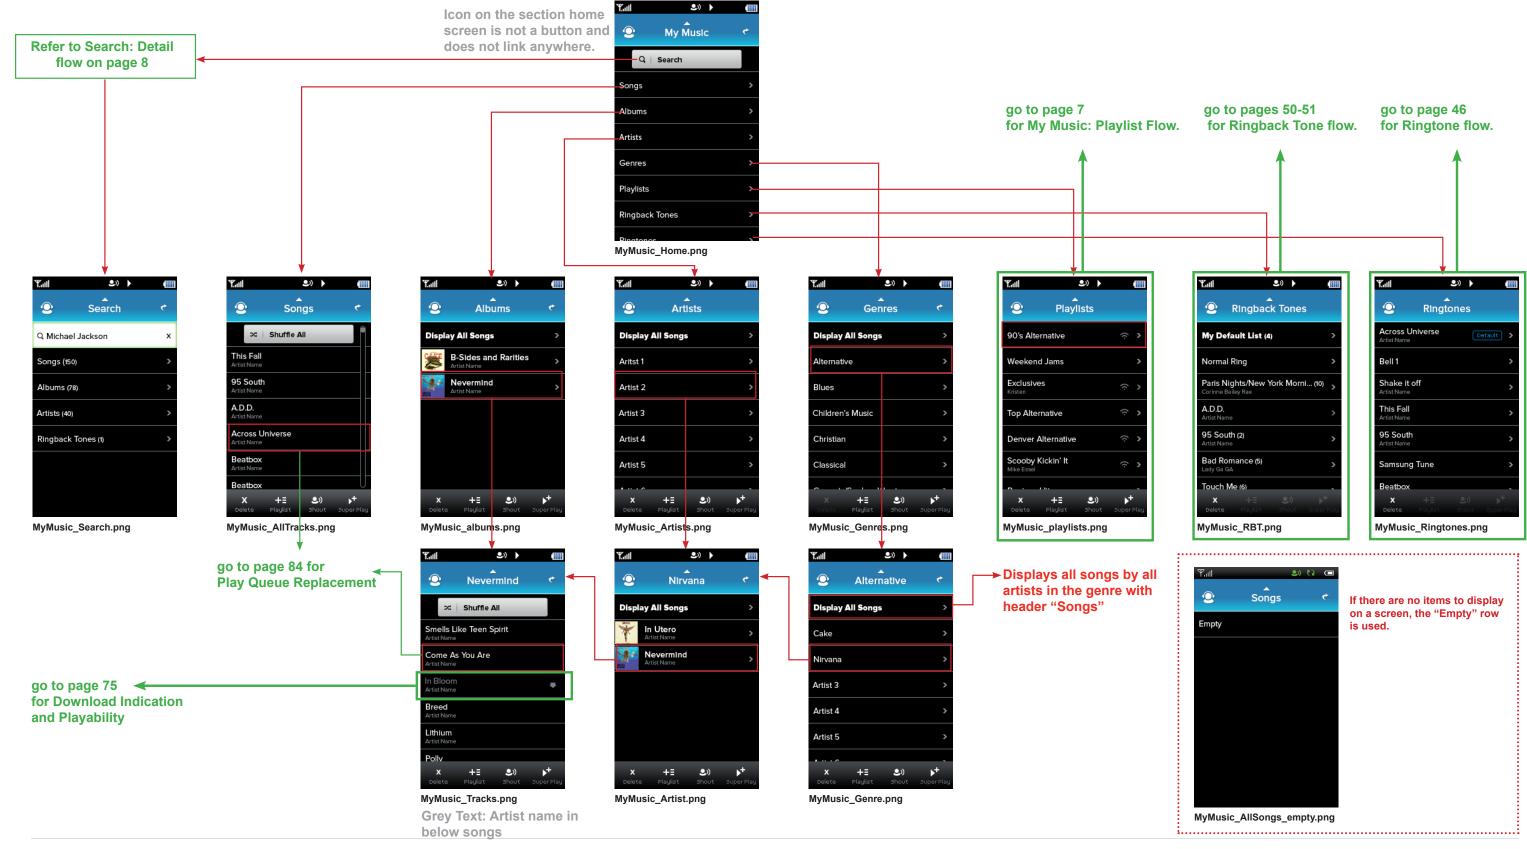

#### Notes:

- 1. In My Music, we don't show open arrows (except for RBT's and ringtones. Tap to launch the music player.
- 2. In Get Music, even if the user already has this song, we will bring the prompt.

MyMusic\_AllTracks.png

MyMusic\_AllTracks\_ScrollBar2.png

Alphabetically ordered lists also have the letter overlay feature.

MyMusic\_AllTracks\_ScrollBar.png

After 100 rows are listed, the scrollbar will appear.