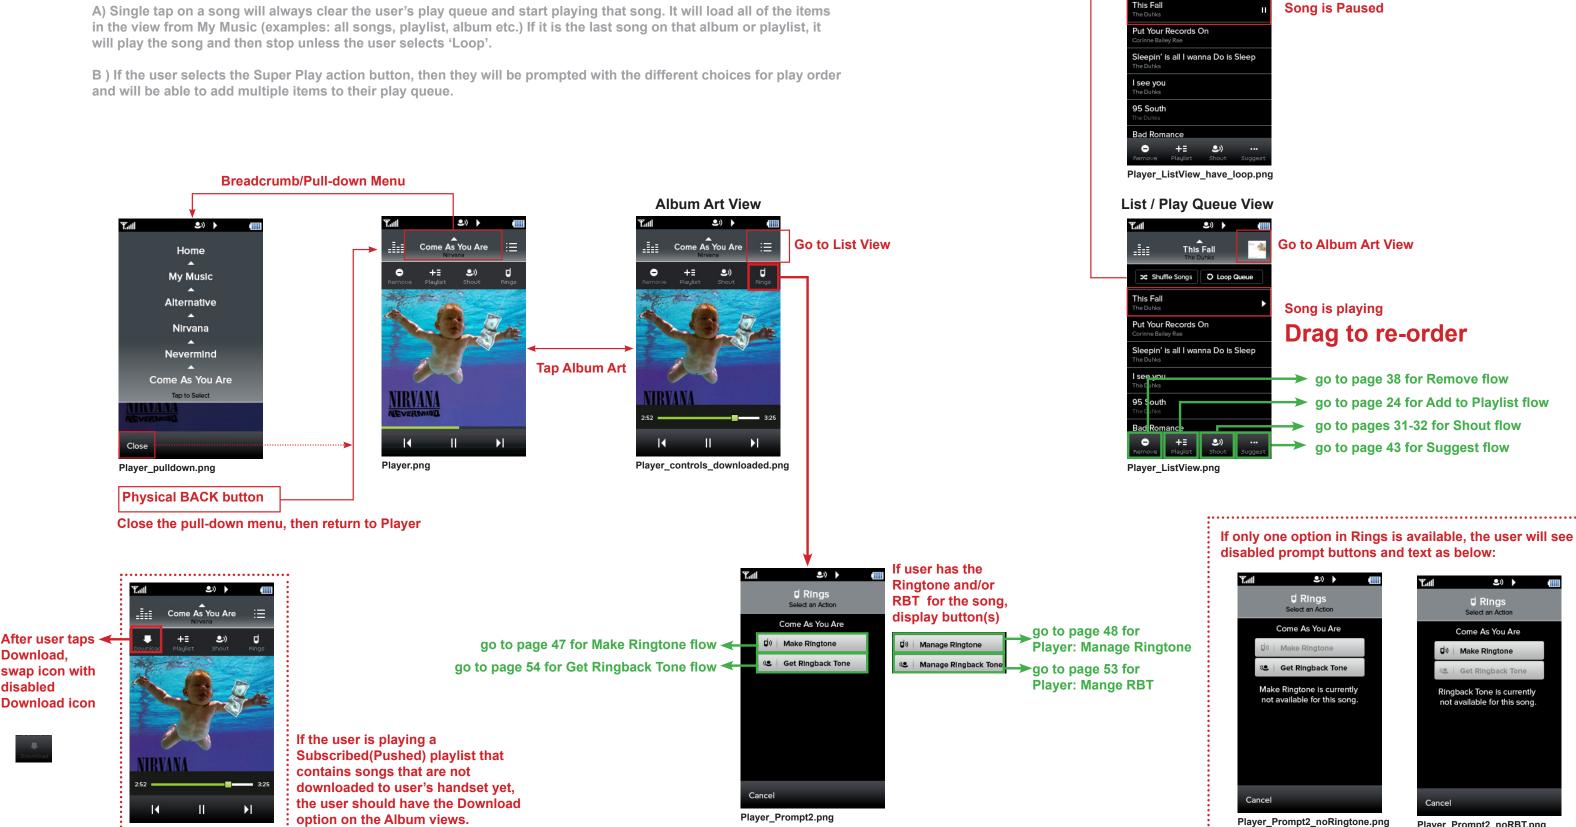

### **Music Player**

**2**1) >

Player\_Prompt2\_noRBT.png

**2**1)

**Touch state and Active state** 

This Fall

★ Shuffle Songs 

 O Loop Queue

This Fall

**Notes on Queue Management:** 

Download,

disabled

**Download icon** 

Player\_controls\_pushed.png .

A) Single tap on a song will always clear the user's play queue and start playing that song. It will load all of the items in the view from My Music (examples: all songs, playlist, album etc.) If it is the last song on that album or playlist, it will play the song and then stop unless the user selects 'Loop'.

B) If the user selects the Super Play action button, then they will be prompted with the different choices for play order

If the user's search yields no results:

Search

Search

We're sorry, no results were found. Please revise your search term and try again, or request the song below.