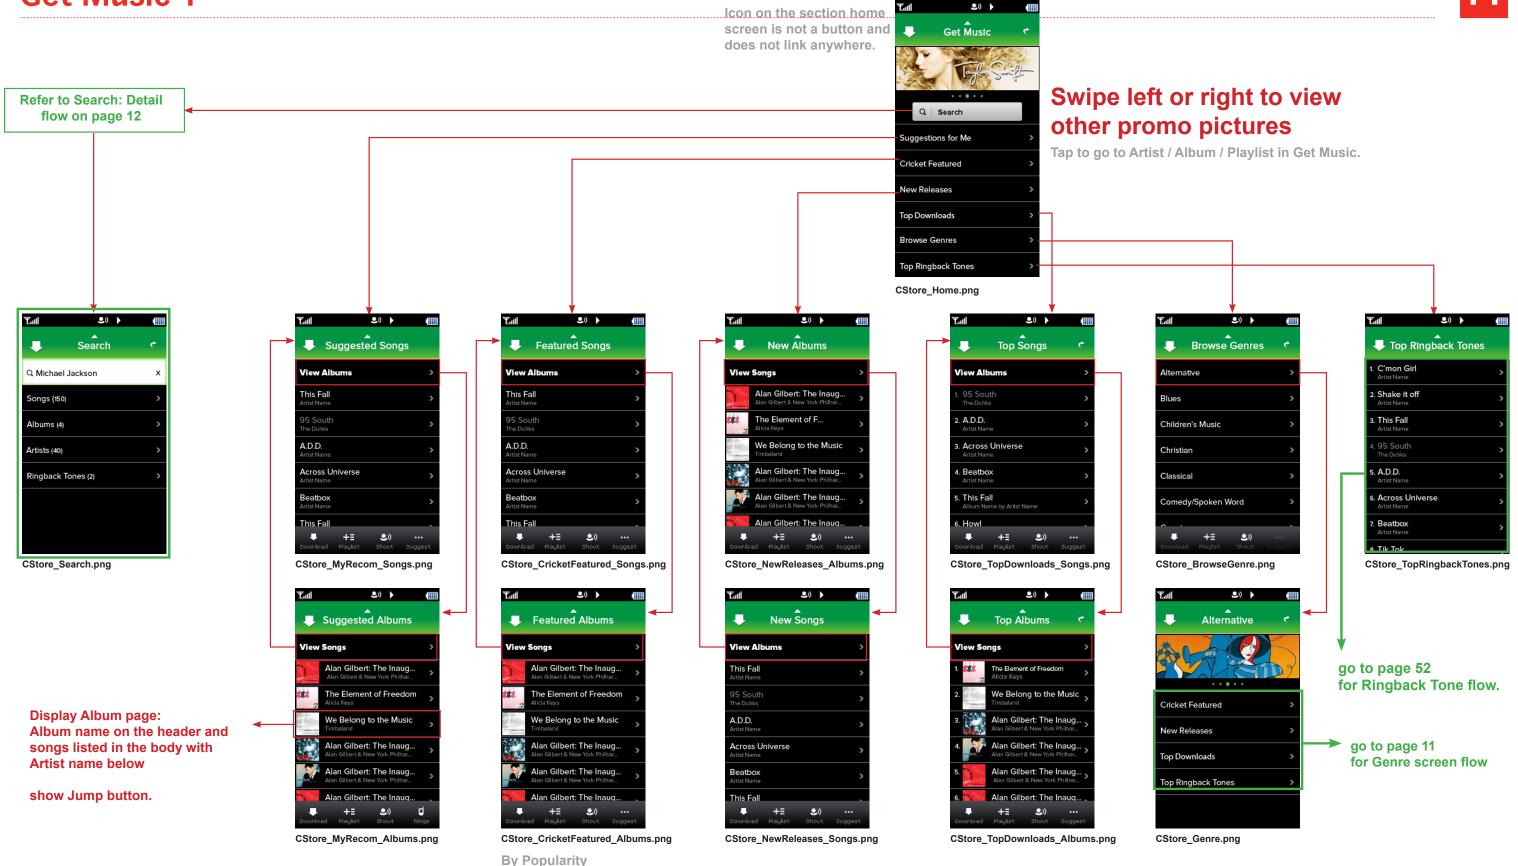

#### **Get Social 1**

#### **Get Social 2b: Friend's Music**

Icon on the section home screen is not a button and does not link anywhere.

User can Super Play Songs, Albums, Artists, Genres and Playlists. Not allowed on RBT's and ringtones.