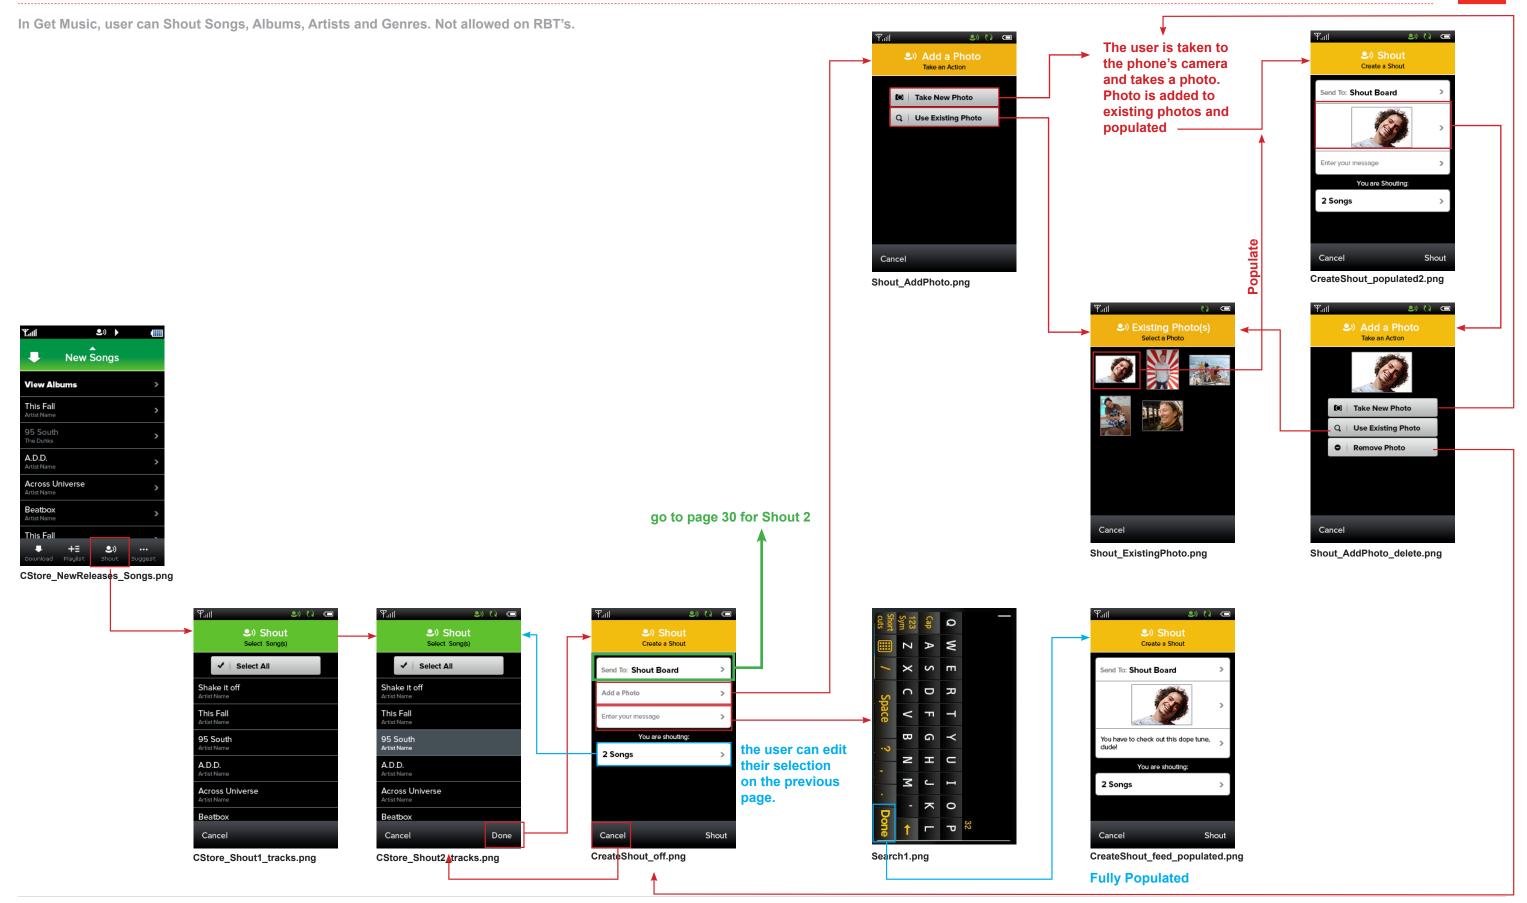

#### **Get Music: Shout 1**

#### **Get Music: Shout 2**

3by4.jpg

2010 Wilshire Media Group - Private and Confidential

30

In Get Music, user can Download Songs, Albums, Artists and Genres. Not allowed on RBT's.