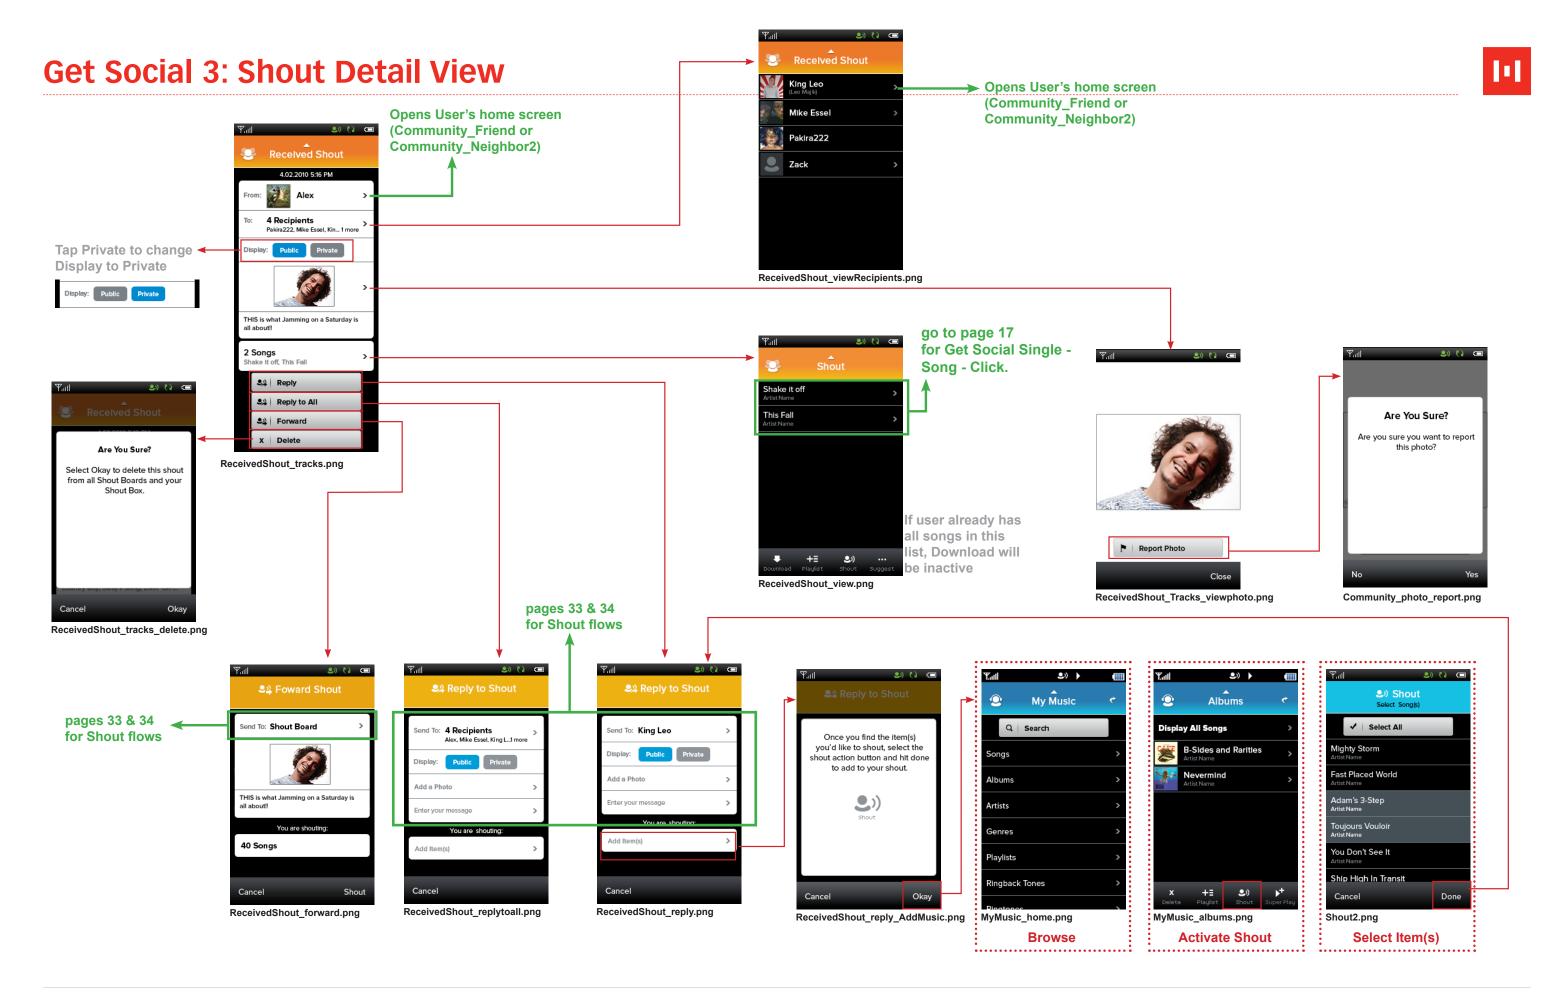

#### **Shout 2**

#### **Get Social: Shout 1**

#### **Get Social: Shout 2**

34