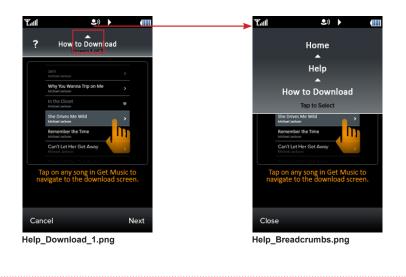

## **Breadcrumbs Color**

Notes:

Single tap on a header with breadcrumbs will take the user up one level in breadcrumbs. Tap and hold on a header with breadcrumbs will activate the breadcrumb dropdown.

Player\_pulldown.png

Subscribe3\_ViewTracks\_breadcrumbs.png

Community\_Friend\_breadcrumbs.png

Gradient extends 100px up from the bottom of breadcrumbs dropdown, rest is solid color.

**Touch state is black text:** 

78