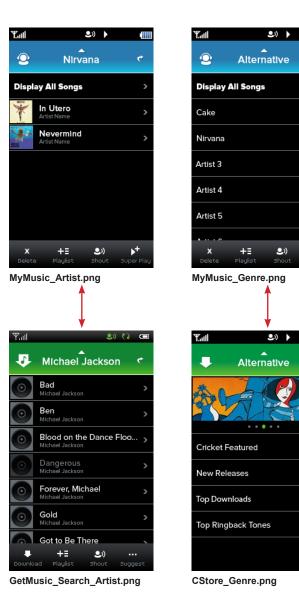

#### Notes:

- 1. In My Music, we don't show open arrows (except for RBT's and ringtones. Tap to launch the music player.
- 2. In Get Music, even if the user already has this song, we will bring the prompt.