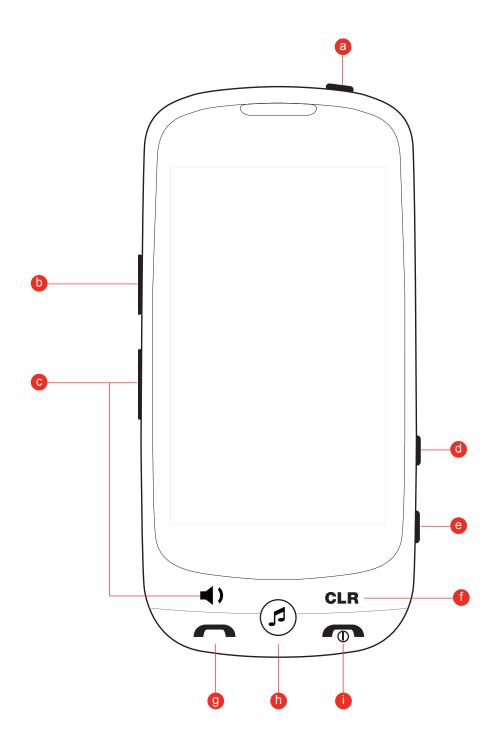

a Headphone jack

**b** Mini USB port

C Volume Rocker

Press – raises volume of music (if music is playing), raises volume of call (if on a call), raises ringer if not listening to music or on a call

**Press and hold** – raises more quickly, all the way down to mute

d Lock

Press – locks the phone

**Press and hold** – if the phone is unlocked, activates the voice command feature; if the phone is locked, unlocks the phone

Camera

Press – brings up the camera
Press and hold – brings up photo gallery
If the camera is open, press to take the picture

**f** Back Button

Press – takes the user back one screen

Press and hold – returns the user to the phone home screen

Phone Button

Press – opens recent calls list

Press and hold – opens contacts list (or perhaps 'Communications' home screen-contacts, text messages, share statuses etc.)

If on a call, press to toggle between active call screen and any other screen the user may navigate to while on a call

h Music Button

Press – if playing music, opens the music player screen. If not playing music, opens muve music home screen.

**Press and hold** – opens the muve music home screen

If playing music, press to toggle between now playing screen and any other screen the user may navigate to while playing music

Power

Press – End call or close application
Press and hold – Power on/off