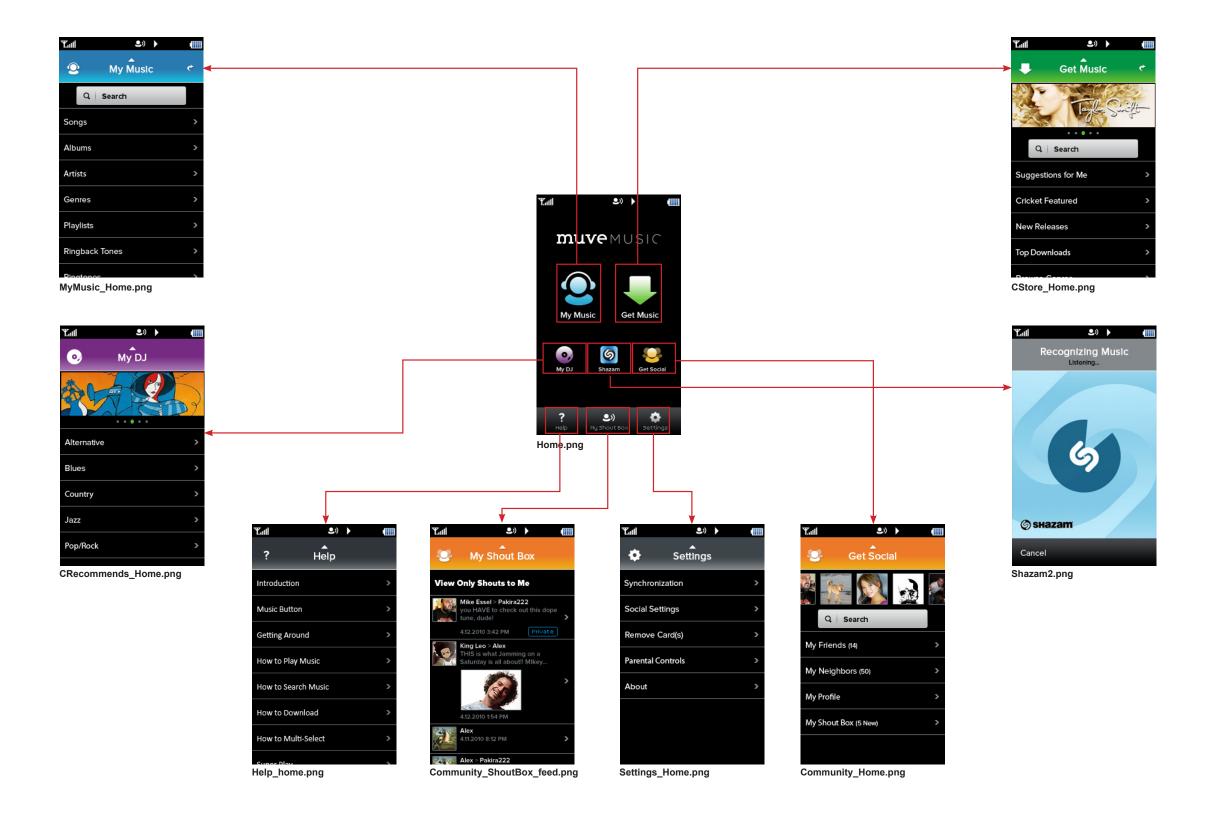

If on a call, press to toggle between active call screen and any other screen the user may navigate to while on a call

h Music Button

Press – if playing music, opens the music player screen. If not playing music, opens muve music home screen.

**Press and hold** – opens the muve music home screen

If playing music, press to toggle between now playing screen and any other screen the user may navigate to while playing music

Power

Press – End call or close application
Press and hold – Power on/off

#### **Get Social 1**

#### **Get Social 2b: Friend's Music**

Icon on the section home screen is not a button and does not link anywhere.

User can Super Play Songs, Albums, Artists, Genres and Playlists. Not allowed on RBT's and ringtones.