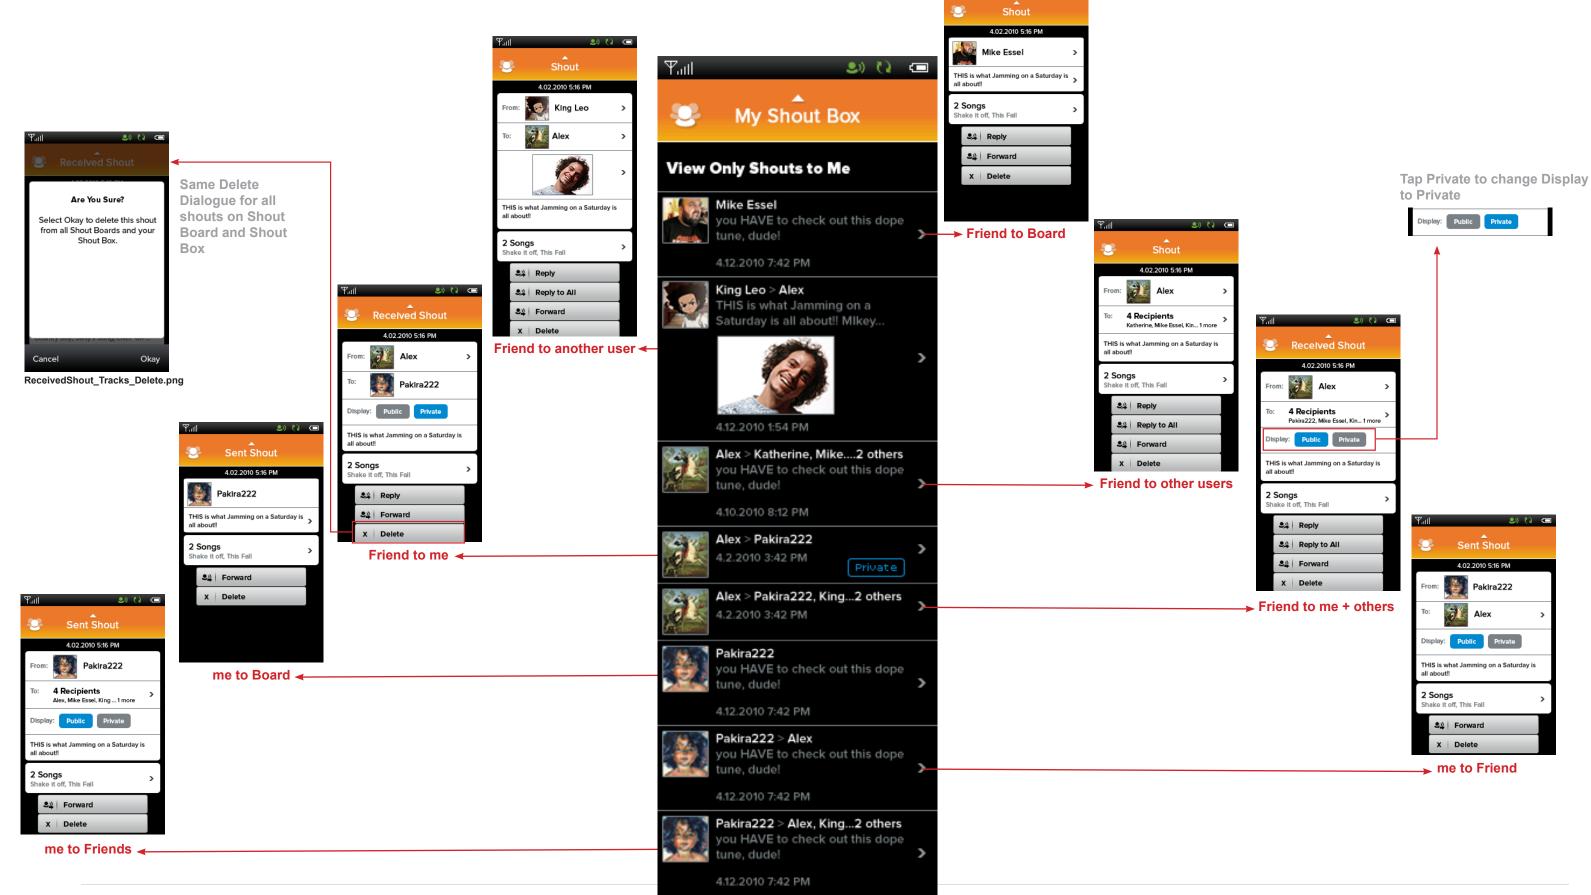

#### **Shout 2**

#### **Get Music: Shout 1**

#### **Get Music: Shout 2**

3by4.jpg

2010 Wilshire Media Group - Private and Confidential

30

# **Player: Shout 1**

# **Player: Shout 2**

#### **Get Social: Shout 1**

#### **Get Social: Shout 2**

34

# My DJ: Shout 2