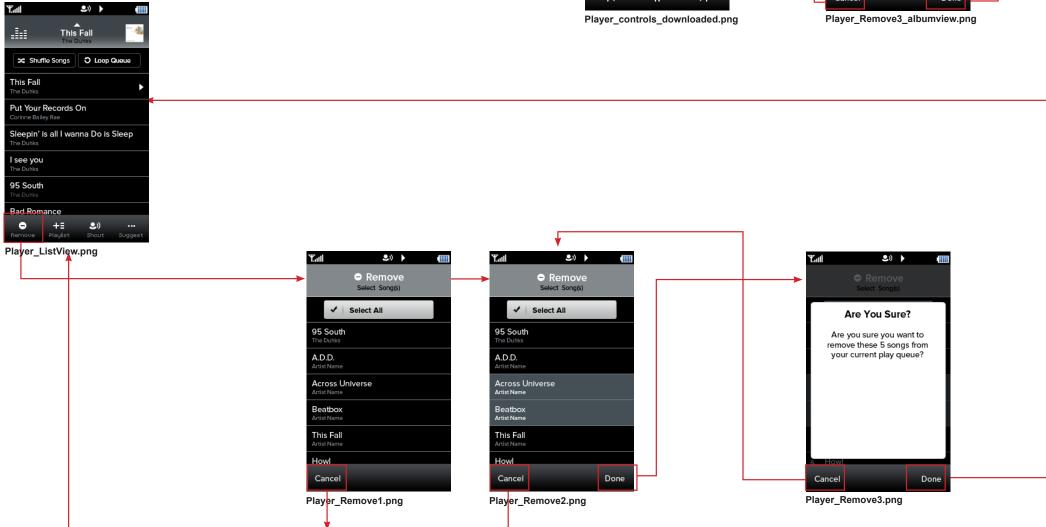

#### **Remove Flow**

In Player, user can Remove both My Music and Subscribed Playlist Songs.

Stops playing song and removes from play queue, then takes user back to album art view playing the next song in the queue