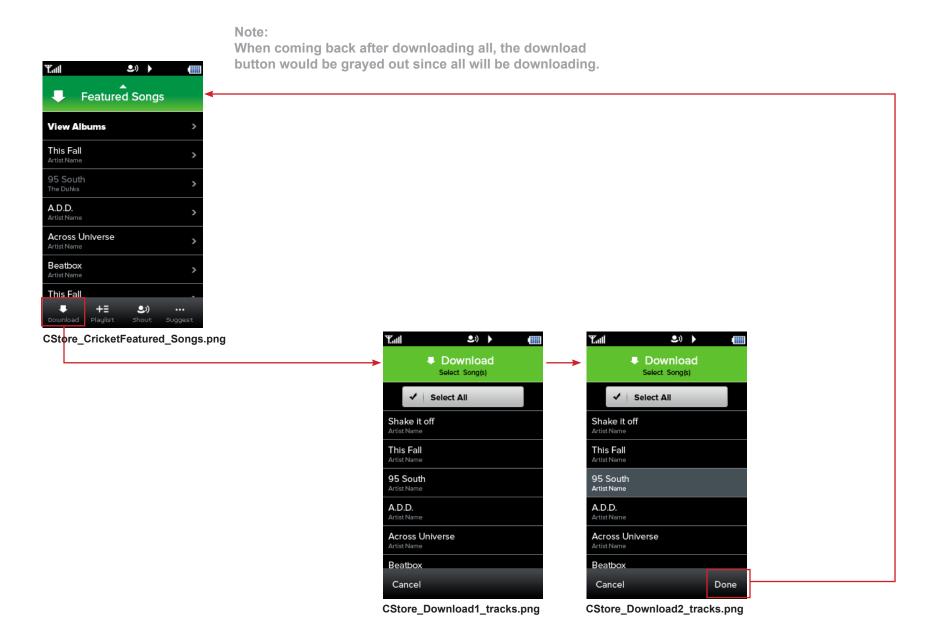

In Get Music, user can Download Songs, Albums, Artists and Genres. Not allowed on RBT's.

#### **Playlists**

#### Songs