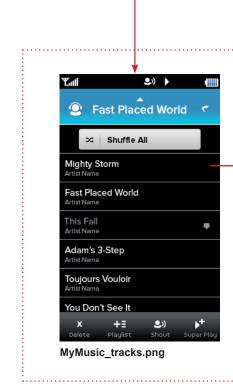

This Fall

**Notes on Queue Management:** 

Download,

disabled

**Download icon** 

Player\_controls\_pushed.png .

A) Single tap on a song will always clear the user's play queue and start playing that song. It will load all of the items in the view from My Music (examples: all songs, playlist, album etc.) If it is the last song on that album or playlist, it will play the song and then stop unless the user selects 'Loop'.