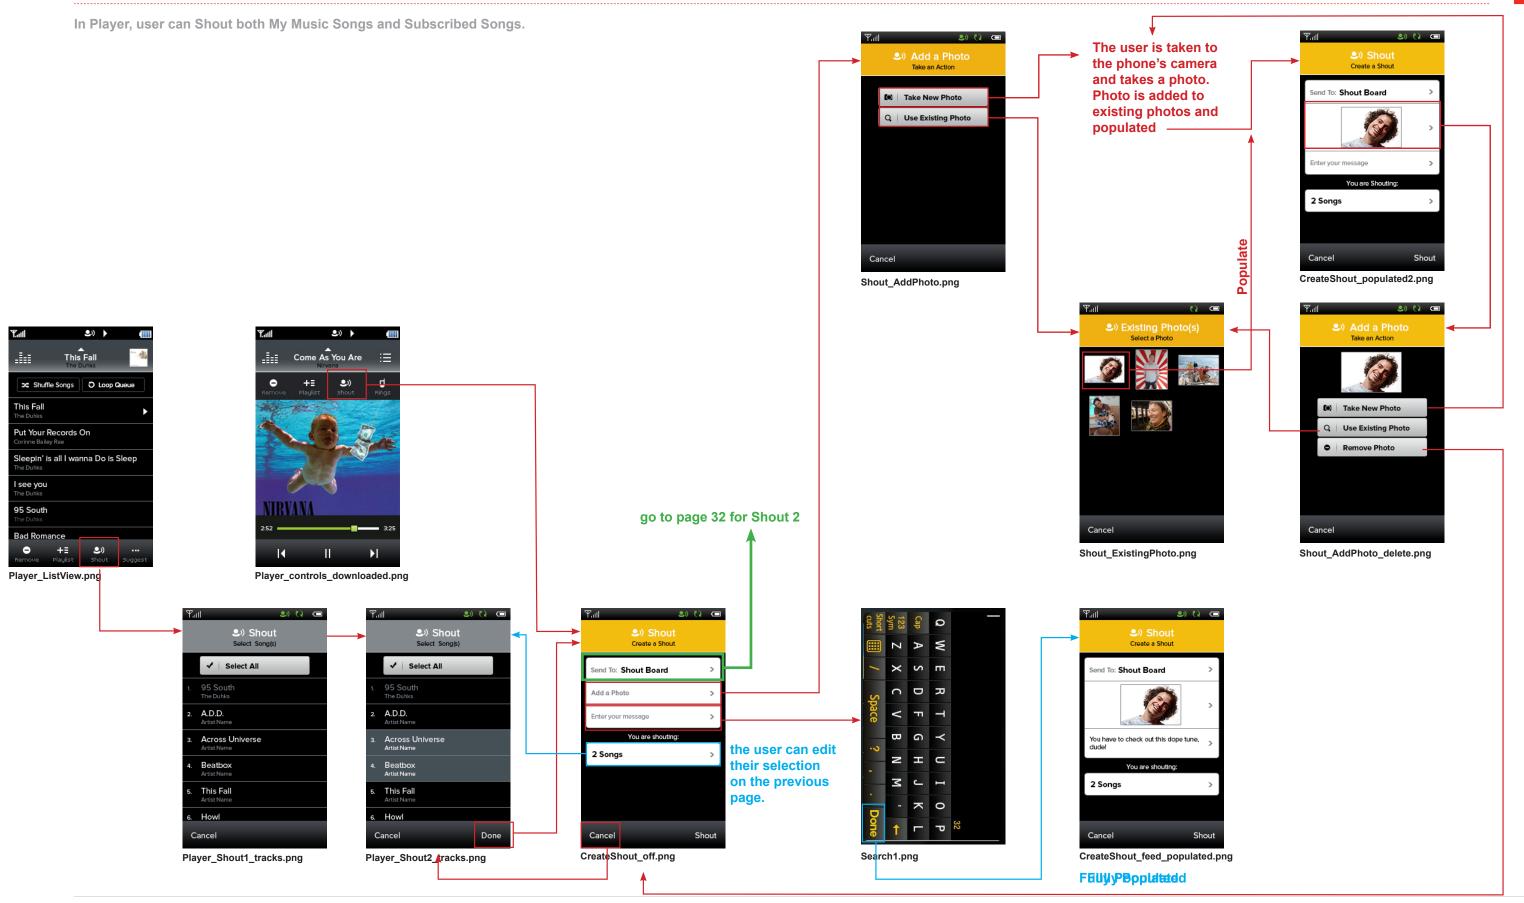

show open arrows (except for RBT's and ringtones. Tap to launch the music player.
- 2. In Get Music, even if the user already has this song, we will bring the prompt.



Promp\_Track\_downloading.

#### **Get Social 1**



















#### **Get Social 2b: Friend's Music**









Icon on the section home screen is not a button and does not link anywhere.





User can Super Play Songs, Albums, Artists, Genres and Playlists. Not allowed on RBT's and ringtones.



# **Add to Playlist**





# **Get Music: Add to Playlist**









# **Get Social: Add to Playlist**





# **MY DJ: Add to Playlist**









#### **Shout 2**





#### **Get Music: Shout 1**





#### **Get Music: Shout 2**





3by4.jpg

2010 Wilshire Media Group - Private and Confidential

30

# **Player: Shout 1**





# **Player: Shout 2**





#### **Get Social: Shout 1**





#### **Get Social: Shout 2**



34







# My DJ: Shout 2





#### **Delete / Remove**



In My Music, user can Delete Songs (except when viewing a Playlist screen), Albums, Artists, RBT's and Ringtones. Not allowed on Genres.

In My Music, user can Remove Playlists as well as Songs from his/her own playlist. Not allowed on Songs in a subscribed Playlist.

#### **Delete Flow**



#### **Remove Flow**





In Player, user can Remove both My Music and Subscribed Playlist Songs.



Stops playing song and removes from play queue, then takes user back to album art view playing the next song in the queue





In Get Music, user can Download Songs, Albums, Artists and Genres. Not allowed on RBT's.



#### **Get Social: Download**