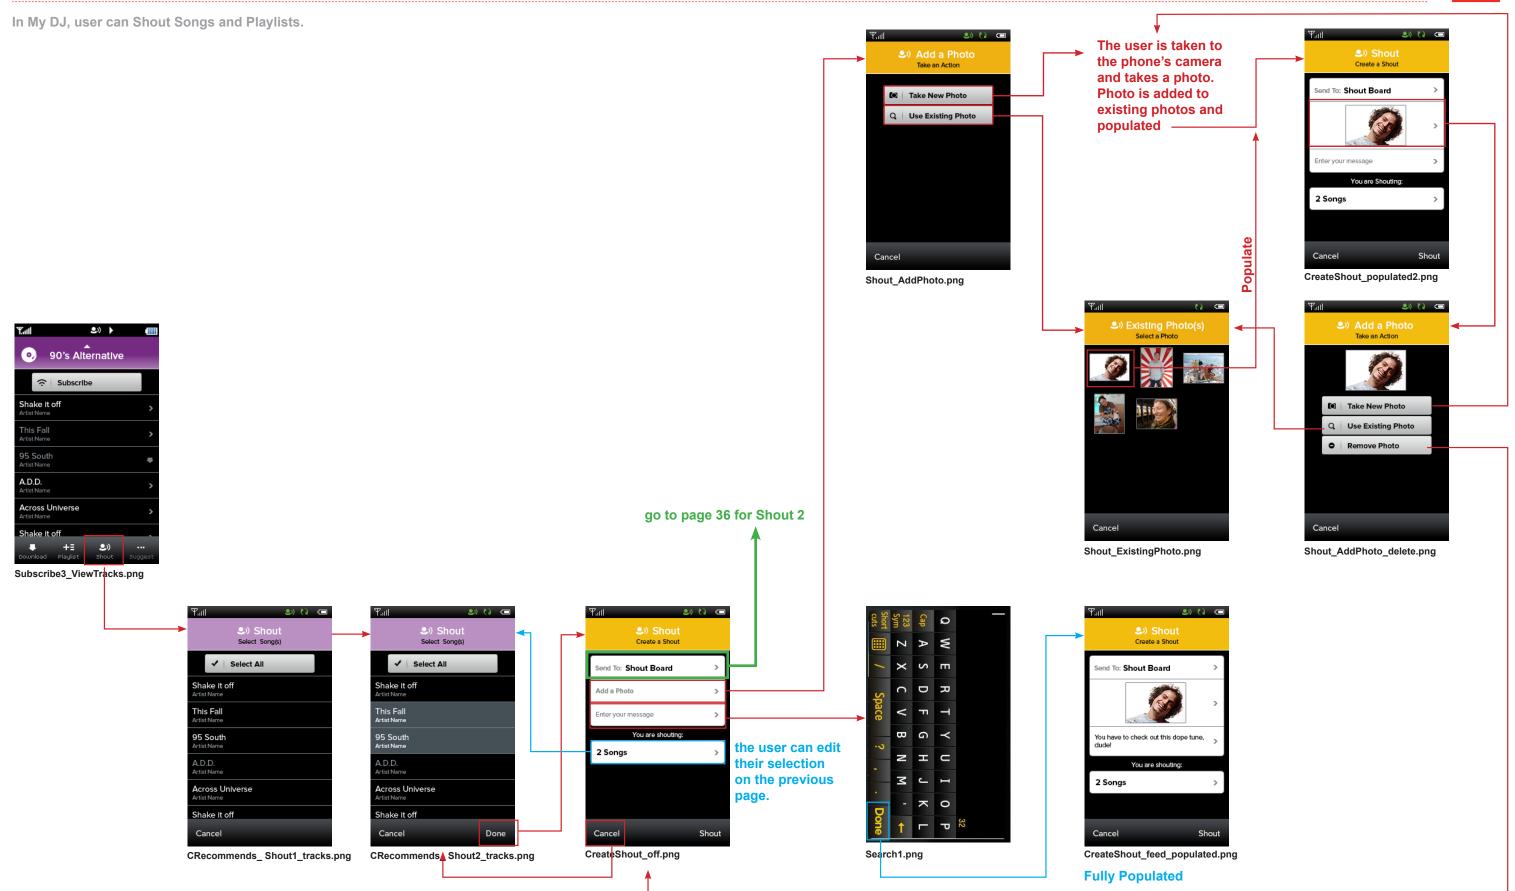

# My DJ: Shout 2

# My DJ: Suggest / More Like This

ы

In My DJ, user can Get Suggestions on Songs and Playlists.