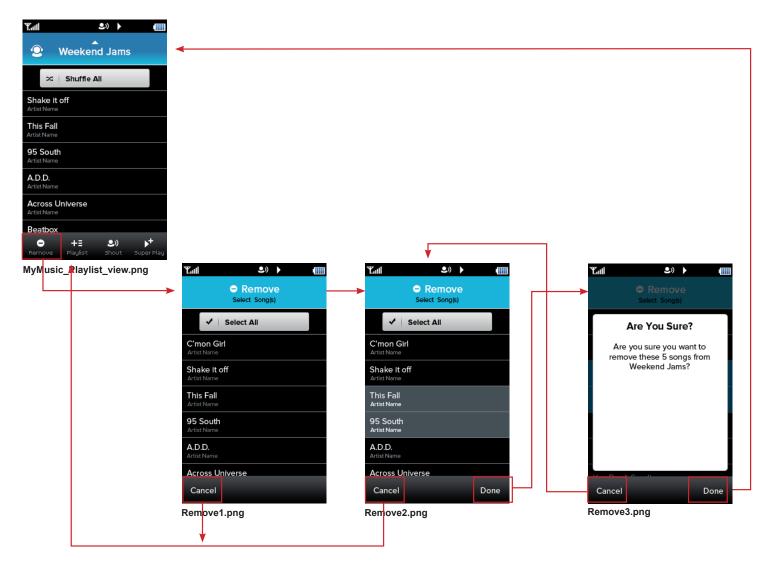

#### **Delete / Remove**

In My Music, user can Delete Songs (except when viewing a Playlist screen), Albums, Artists, RBT's and Ringtones. Not allowed on Genres.

In My Music, user can Remove Playlists as well as Songs from his/her own playlist. Not allowed on Songs in a subscribed Playlist.

#### **Remove Flow**

In Player, user can Remove both My Music and Subscribed Playlist Songs.

Stops playing song and removes from play queue, then takes user back to album art view playing the next song in the queue