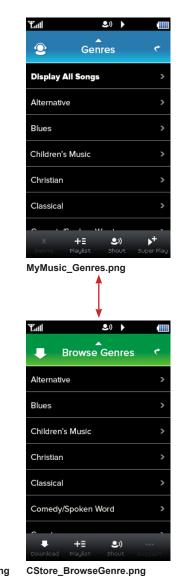

MyMusic\_Playlist\_view.png

A.D.D.

**2**)) **•** 

MyMusic\_Genres.png

+≣ ೨)

Community\_MyExclusives.png

Y.ail **೨**) ▶ •

Top Songs