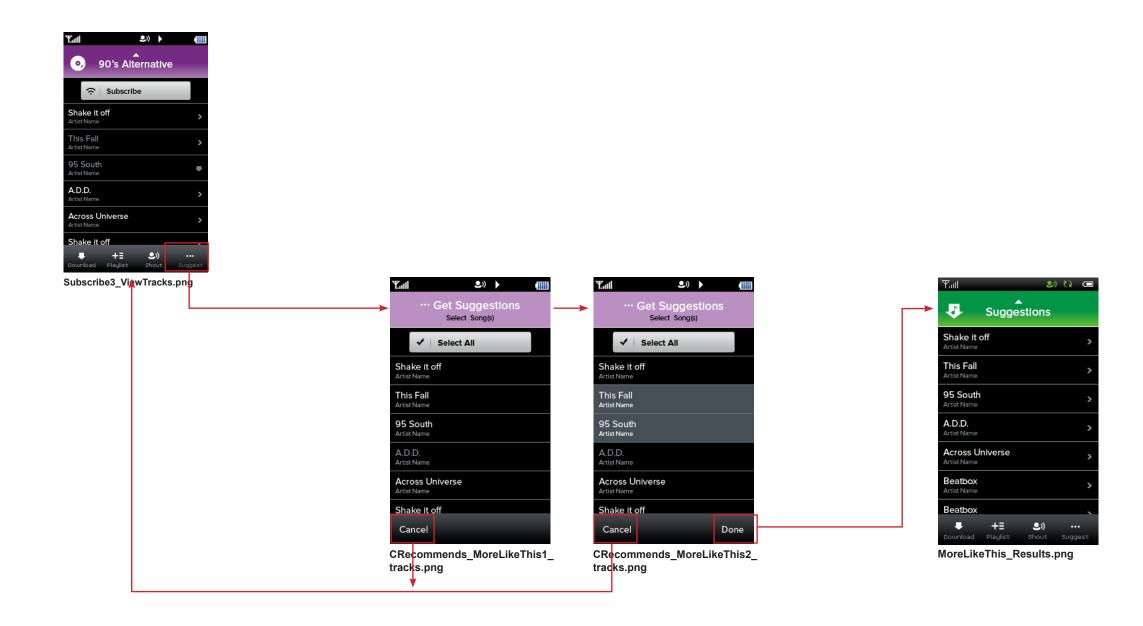

# My DJ: Suggest / More Like This

ы

In My DJ, user can Get Suggestions on Songs and Playlists.