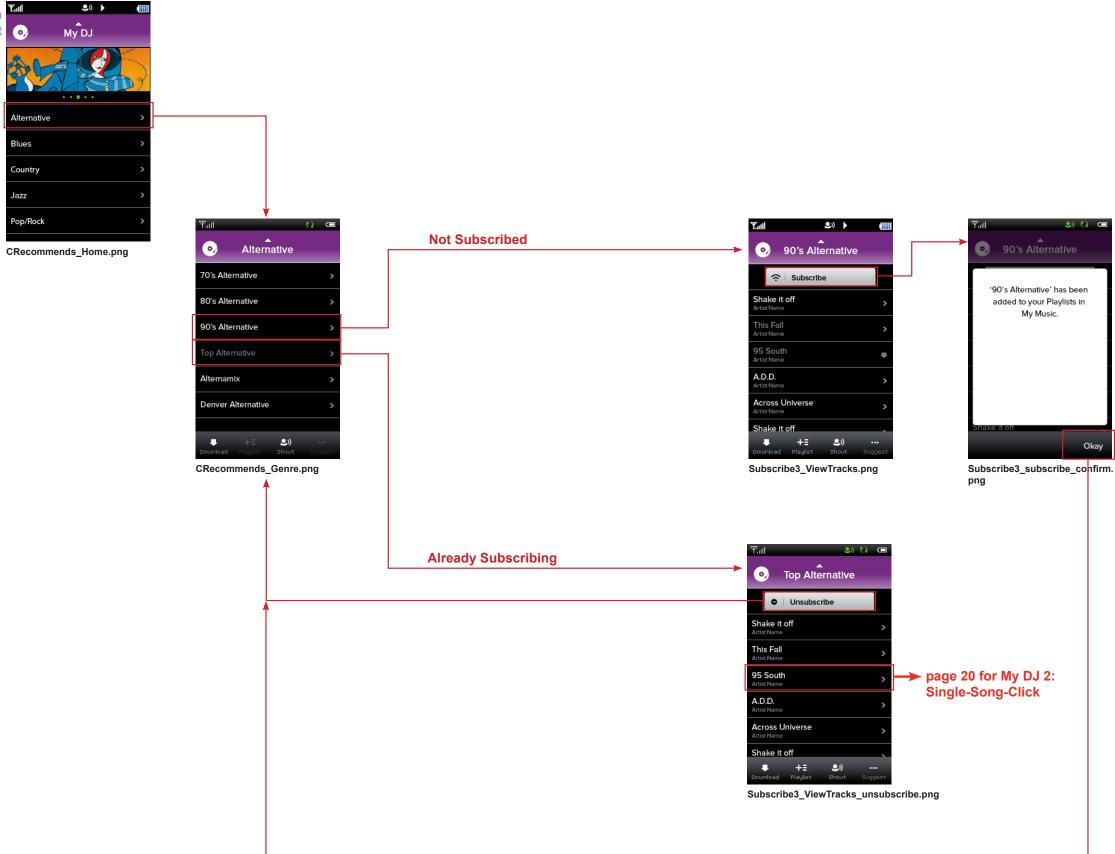

# My DJ: Suggest / More Like This

ы

In My DJ, user can Get Suggestions on Songs and Playlists.