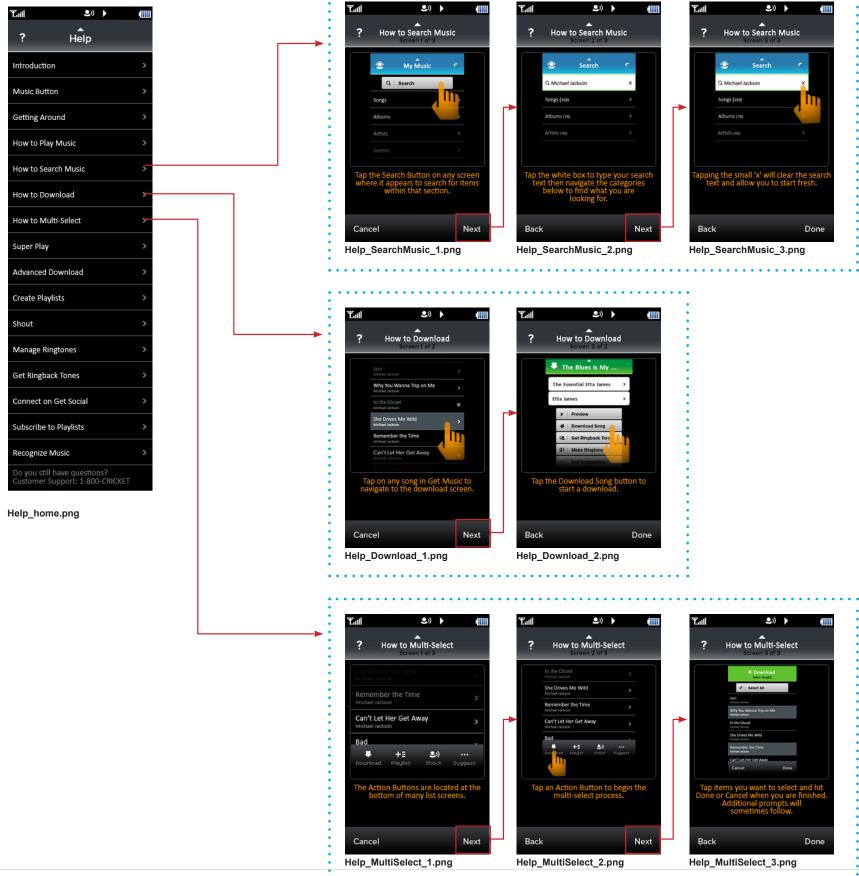

#### Rules:

Help\_home.png

- 1. Each item from Help home is composed of one or more screens.
- 2. Tapping the "Next" button takes the user to next screen. "Next" becomes "Done" on the last screen. Tapping "Done" will take the user back to the Help home screen.
- 3. Tapping the "Back" button takes the user back to the previous screen. Tapping 'Cancel' on the first screen to go back to the Help home screen.
- 4. There is no audio.

The breadcrumbs in Help will list the Help topic, not "Screen 1 or 5", for instance. Tapping the breadcrumb item will take the user to the first screen in that Help topic.

**Get Social** 

Help\_Intro\_6.png