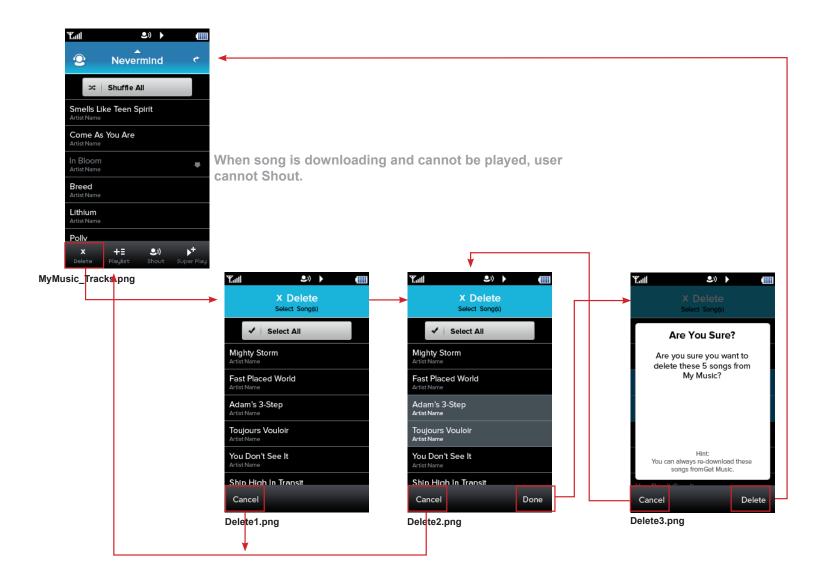

#### **Delete / Remove**

In My Music, user can Delete Songs (except when viewing a Playlist screen), Albums, Artists, RBT's and Ringtones. Not allowed on Genres.

In My Music, user can Remove Playlists as well as Songs from his/her own playlist. Not allowed on Songs in a subscribed Playlist.

#### **Delete Flow**