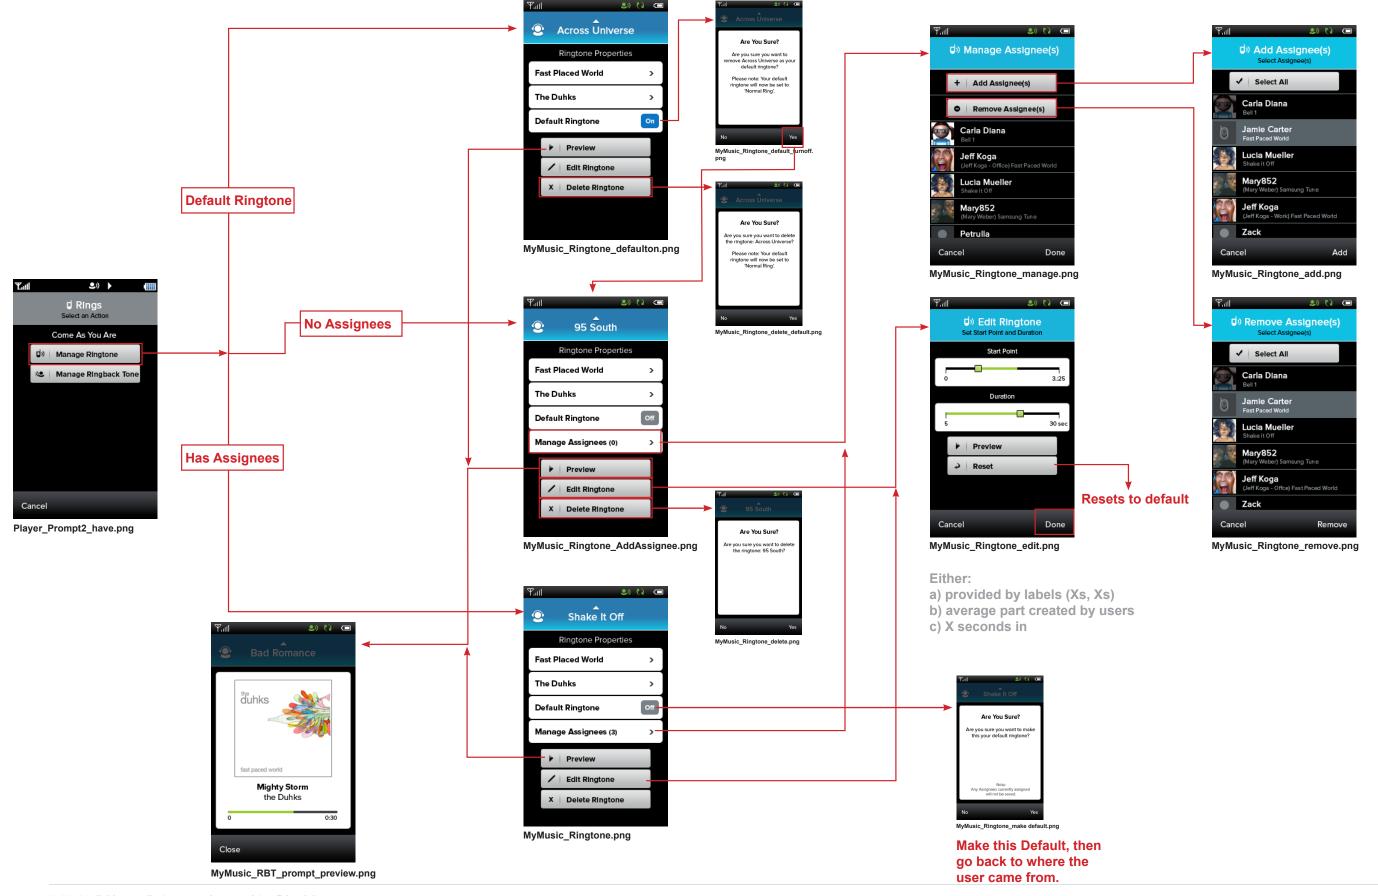

### **Ringtone - My Music Ringtones**

### **Ringtone - Player: Manage Ringtone**