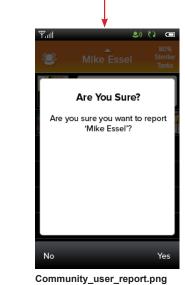

#### **Delete / Remove**

In My Music, user can Delete Songs (except when viewing a Playlist screen), Albums, Artists, RBT's and Ringtones. Not allowed on Genres.

In My Music, user can Remove Playlists as well as Songs from his/her own playlist. Not allowed on Songs in a subscribed Playlist.

#### **Remove Flow**

In Player, user can Remove both My Music and Subscribed Playlist Songs.

Stops playing song and removes from play queue, then takes user back to album art view playing the next song in the queue