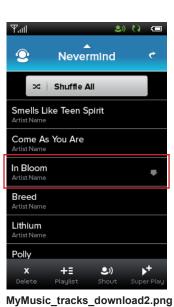

# **Download Indication and Playability**

Song is downloading

Song is downloaded to the user's handset

When the song is downloading and not playable, it will be skipped in the play queue.

Song is downloading: When the song is downloading and playable, it will be played in the play queue

Player\_ListView\_downloading2.png

MyMusic\_tracks\_download1.png

Song is downloading and the user can play

MyMusic\_tracks\_download3.png

75