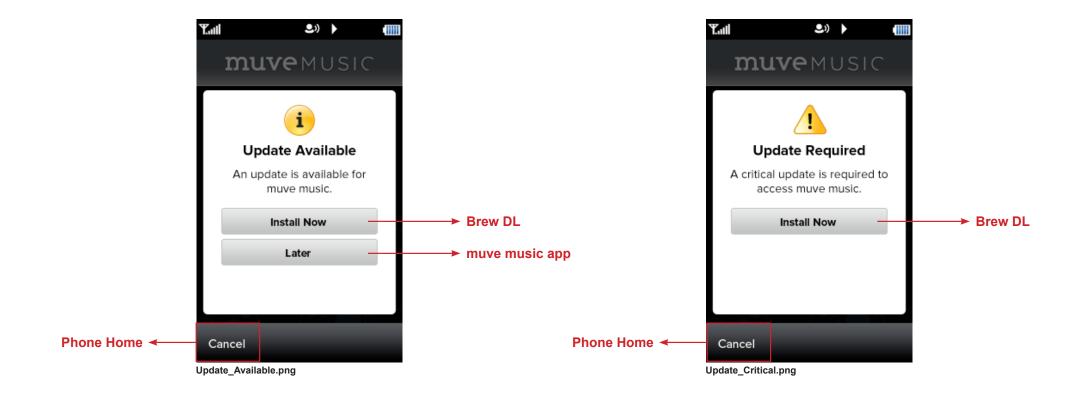

crumbs will activate the breadcrumb dropdown.











Player\_pulldown.png

Subscribe3\_ViewTracks\_breadcrumbs.png

Community\_Friend\_breadcrumbs.png

Gradient extends 100px up from the bottom of breadcrumbs dropdown, rest is solid color.

**Touch state is black text:** 



78



### **Error / Alert Screens**



Here are a few examples.



Used when the user tries to download song(s) but the check against the network comes back as not in the service area.









Used when the card that is currently in the phone is full and the user attempts to download something new.



Used when a new card is inserted and there is an issue with the new card.



Used when a user does not have an SD card in the handset and attempts to access the service.

#### **New Terms & Conditions available**





























# Play Queue: Replace/SuperPlay



#### Scenario:

The user has established play queue by using 'Super Play' action button.



#### Situation:

The user is clicking a song.



84

SuperPlay\_SingleClick.png

It looks like you have been

other options.

Replace

Super Play









Before Updated

#### Notes:

- 1. Don't shout photo.
- 2. Don't display user image in shout.
- 3. Display 2 lines of text and truncate.