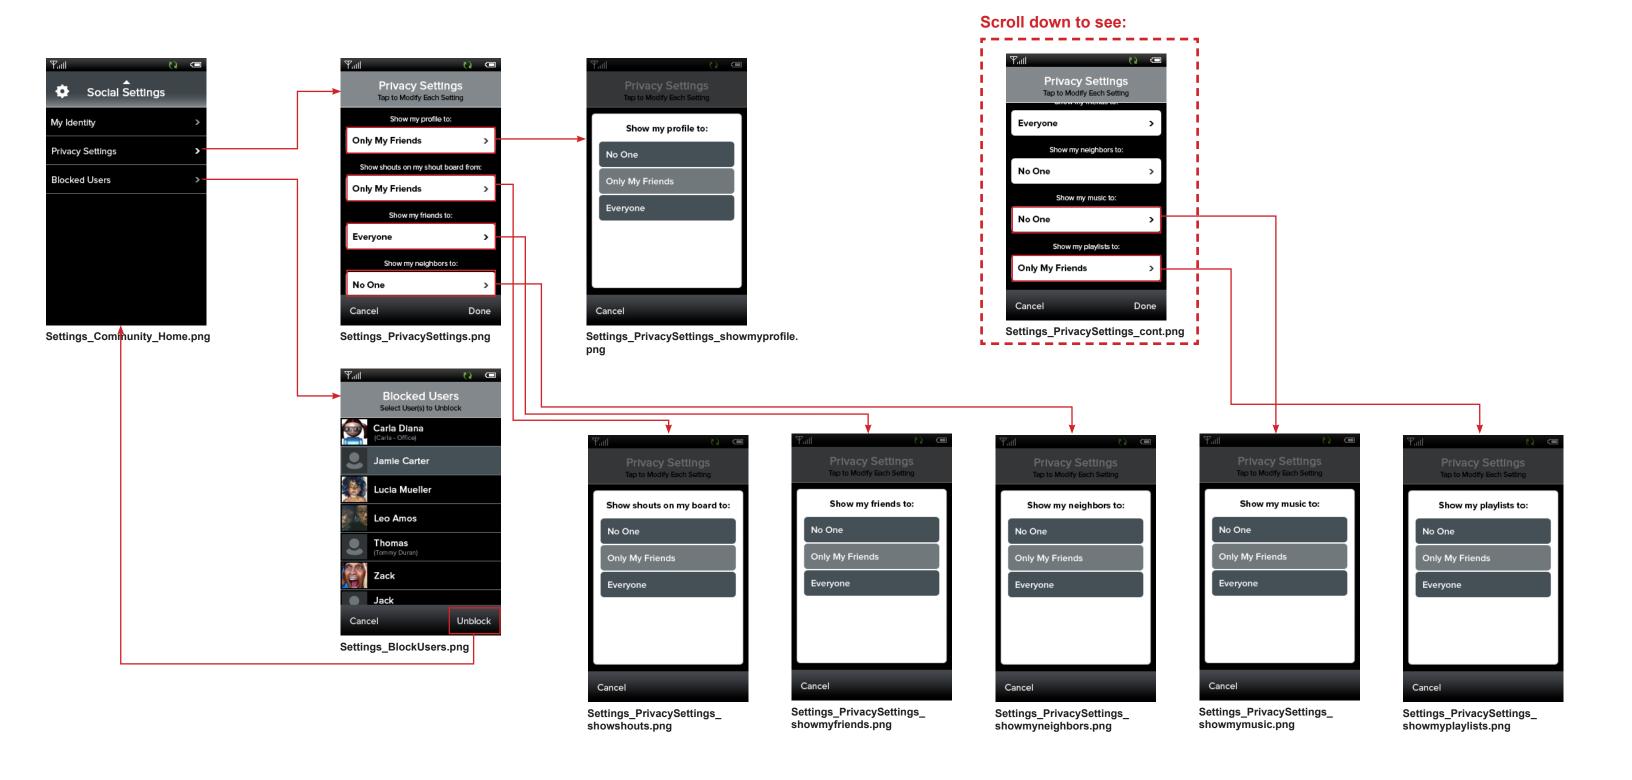

#### Help4

Settings 1

Icon on the section home screen is not a button and does not link anywhere.