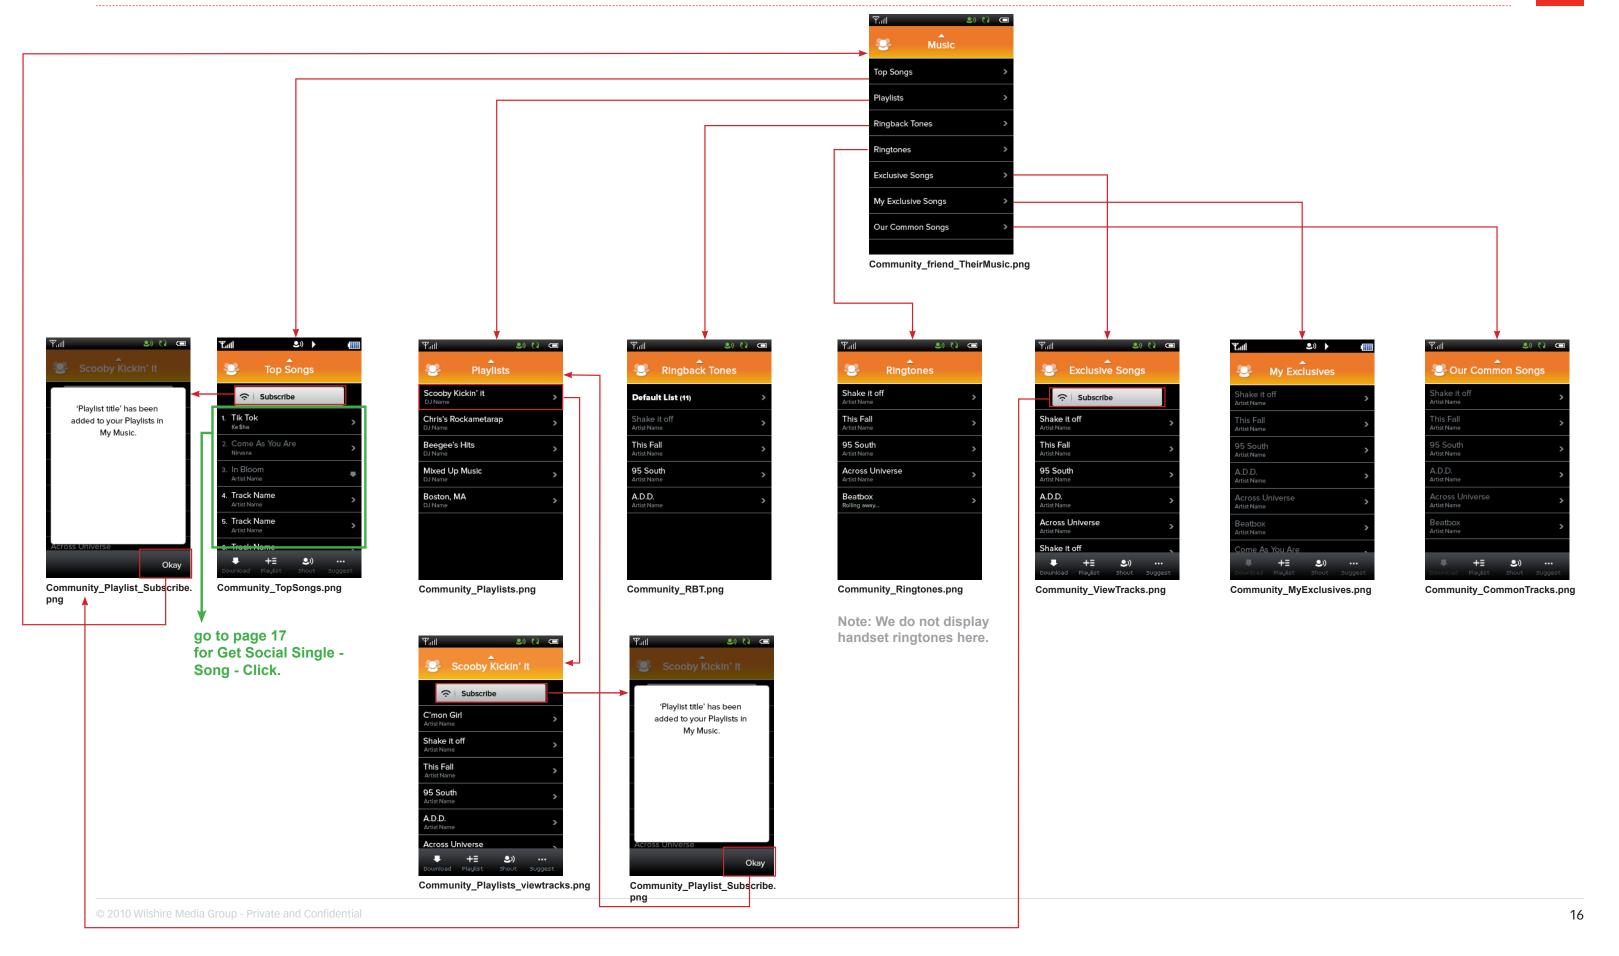

#### **Get Social 1**

#### **Get Social 2b: Friend's Music**

Icon on the section home screen is not a button and does not link anywhere.

User can Super Play Songs, Albums, Artists, Genres and Playlists. Not allowed on RBT's and ringtones.