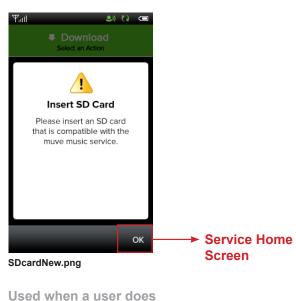

Used when a new card is inserted and there is an issue with the new card.

Used when a user does not have an SD card in the handset and attempts to access the service.