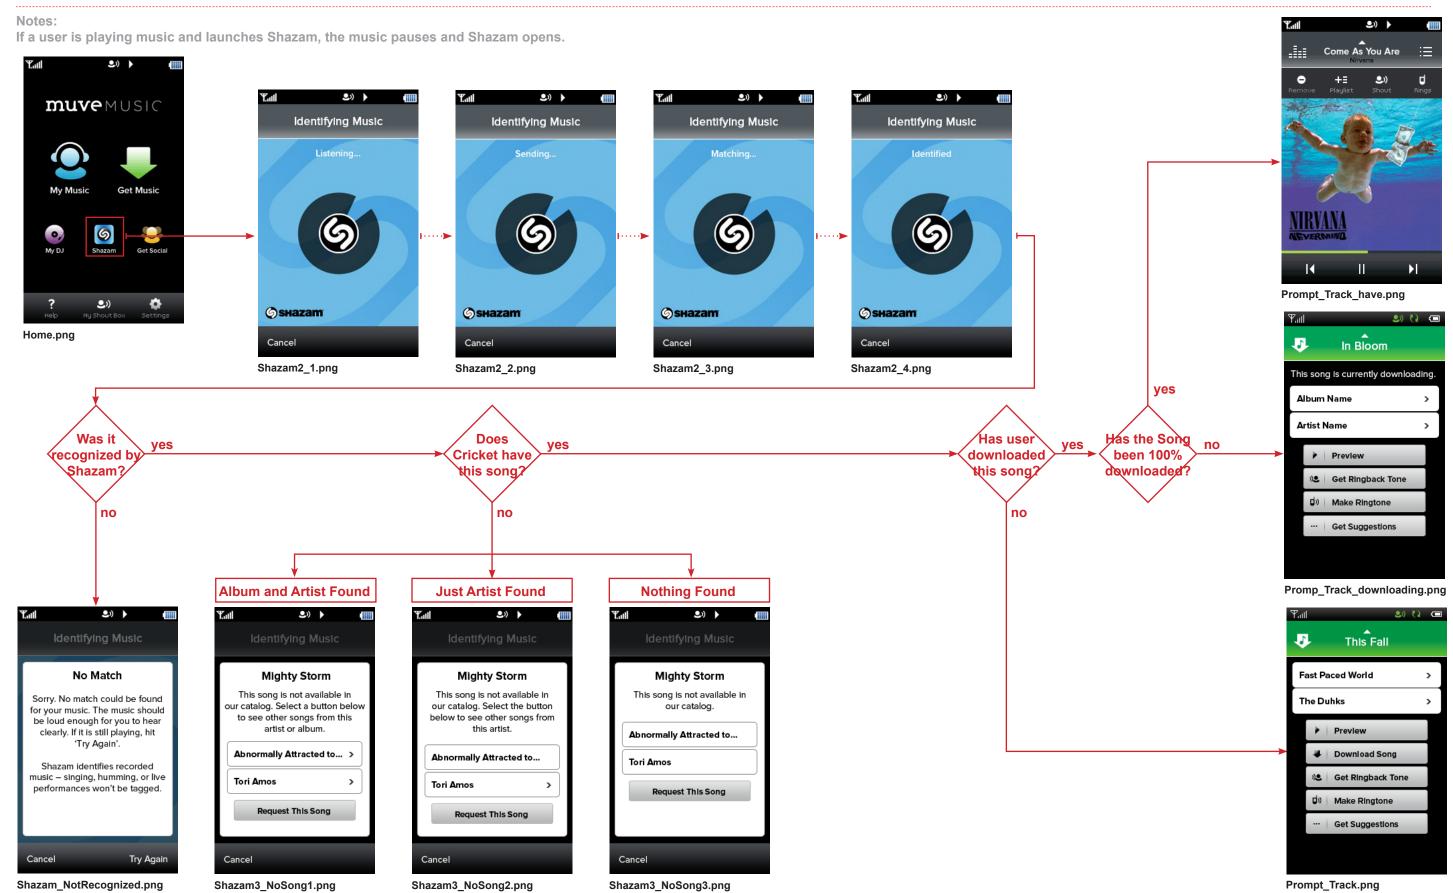

#### Notes:

- 1. In My Music, we don't show open arrows (except for RBT's and ringtones. Tap to launch the music player.
- 2. In Get Music, even if the user already has this song, we will bring the prompt.

Promp\_Track\_downloading.