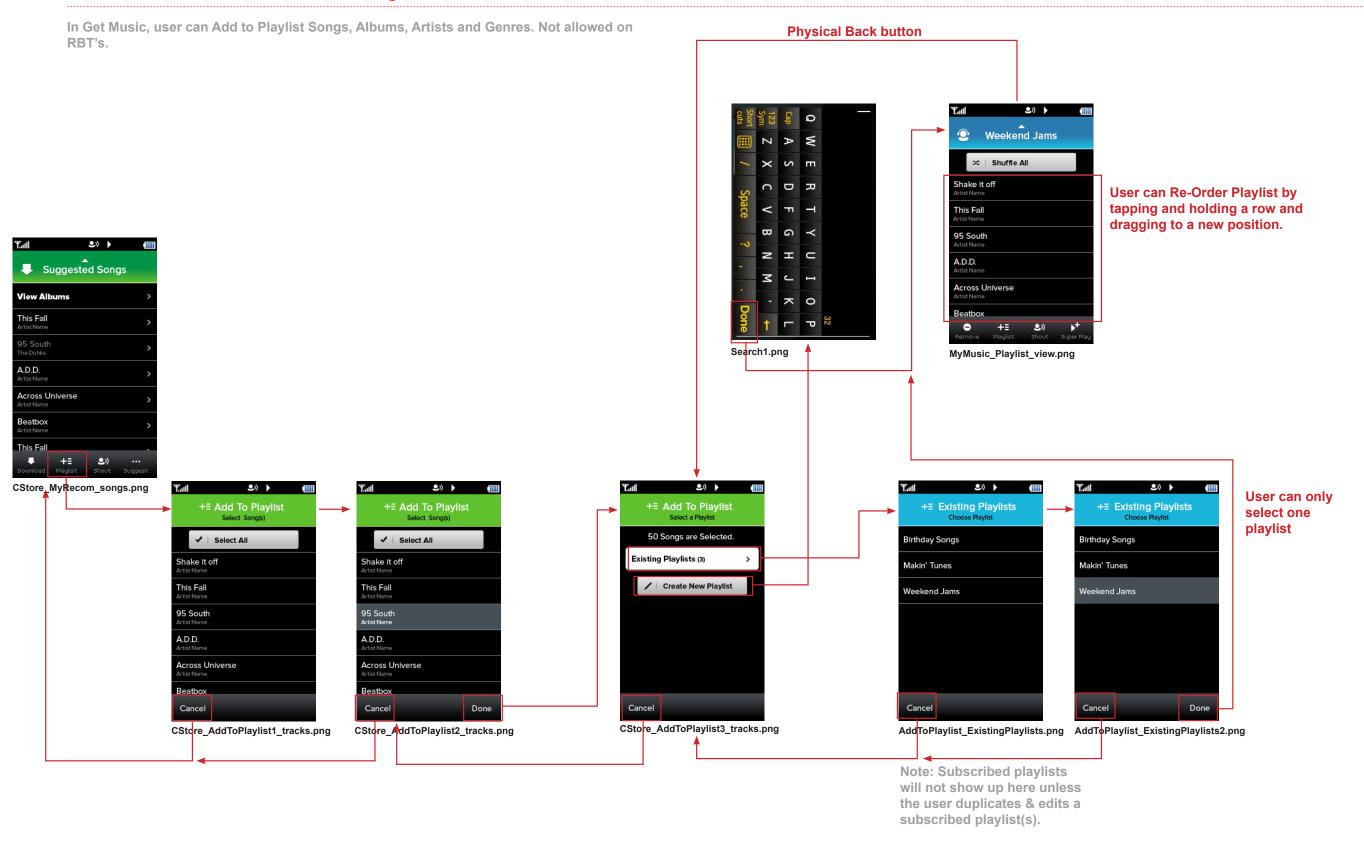

# **Get Music: Add to Playlist**

In Get Music, user can Download Songs, Albums, Artists and Genres. Not allowed on RBT's.