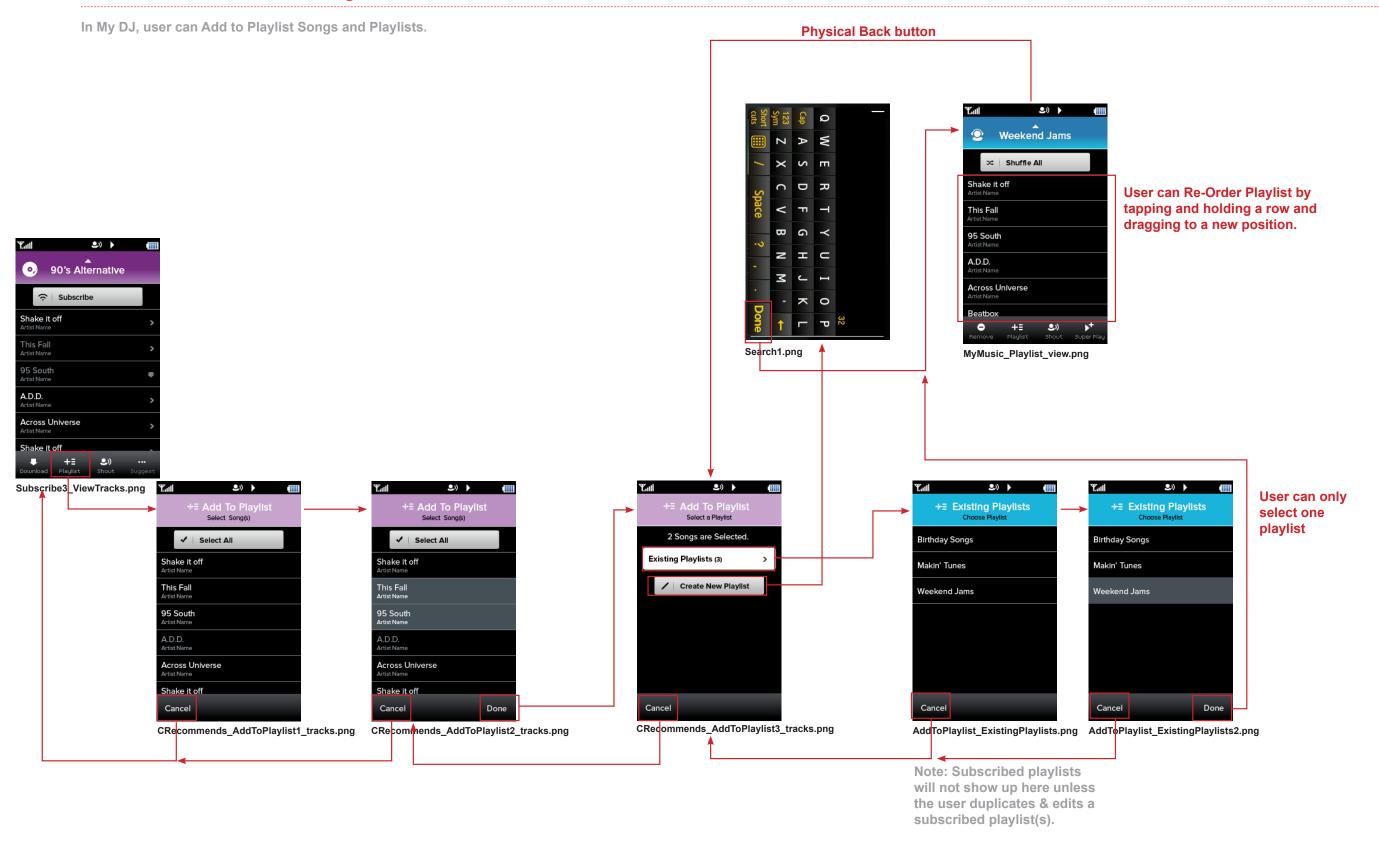

# **MY DJ: Add to Playlist**

# My DJ: Suggest / More Like This

ы

In My DJ, user can Get Suggestions on Songs and Playlists.