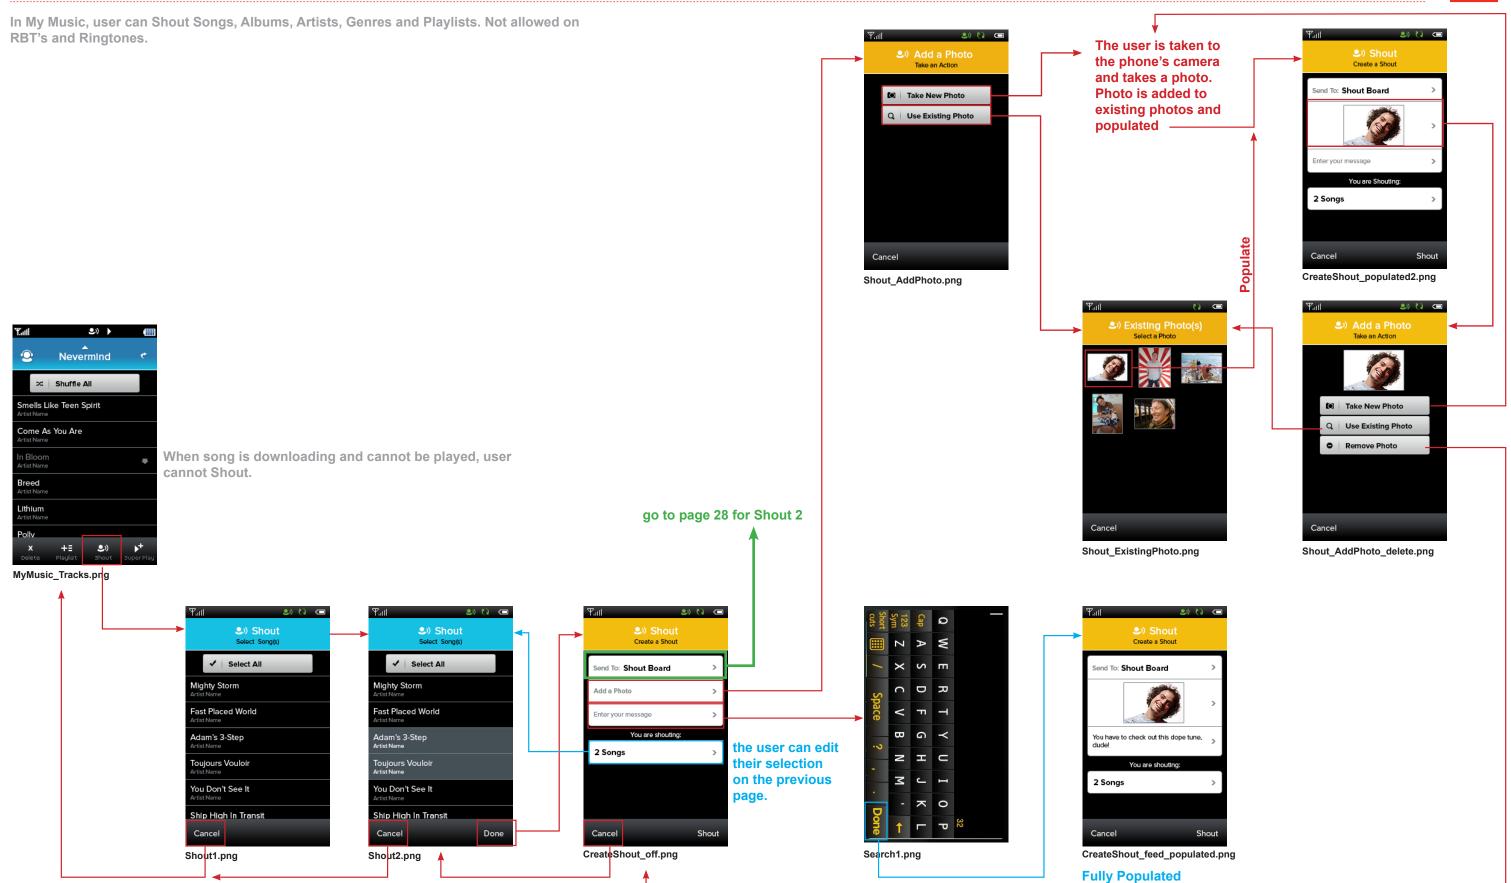

#### **Shout 2**

#### **Get Music: Shout 1**

#### **Get Music: Shout 2**

3by4.jpg

2010 Wilshire Media Group - Private and Confidential

30

# **Player: Shout 1**

# **Player: Shout 2**

#### **Get Social: Shout 1**

#### **Get Social: Shout 2**

34

# My DJ: Shout 2

#### Notes:

- 1. Don't shout photo.
- 2. Don't display user image in shout.
- 3. Display 2 lines of text and truncate.