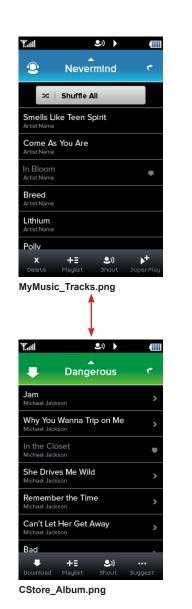

Y.ull

Weekend Jams

Shuffle All

Shake it off

This Fall Artist Name

95 South

Across Universe

→ += ೨) Remove Playlist Shout

Subscribe

Tik Tok

. Track Name

Player\_ListView\_have.png