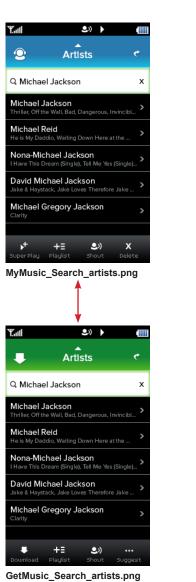

the breadcrumb dropdown.











Player\_pulldown.png

Subscribe3\_ViewTracks\_breadcrumbs.png

Community\_Friend\_breadcrumbs.png

Gradient extends 100px up from the bottom of breadcrumbs dropdown, rest is solid color.

**Touch state is black text:** 



78



### **Error / Alert Screens**



Here are a few examples.



Used when the user tries to download song(s) but the check against the network comes back as not in the service area.









Used when the card that is currently in the phone is full and the user attempts to download something new.



Used when a new card is inserted and there is an issue with the new card.



Used when a user does not have an SD card in the handset and attempts to access the service.

#### **New Terms & Conditions available**





























# Play Queue: Replace/SuperPlay



#### Scenario:

The user has established play queue by using 'Super Play' action button.



#### Situation:

The user is clicking a song.



84

SuperPlay\_SingleClick.png

It looks like you have been

other options.

Replace

Super Play









Before Updated

#### Notes:

- 1. Don't shout photo.
- 2. Don't display user image in shout.
- 3. Display 2 lines of text and truncate.