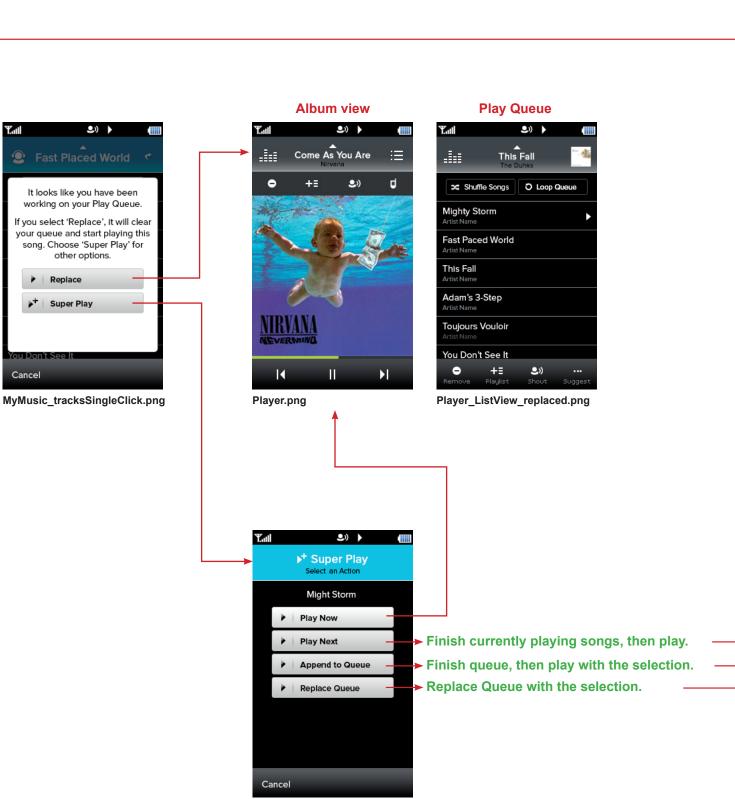

#### Scenario:

The user has established play queue by using 'Super Play' action button.

#### Situation:

The user is clicking a song.

84

SuperPlay\_SingleClick.png

It looks like you have been

other options.

Replace

Super Play

Before Updated