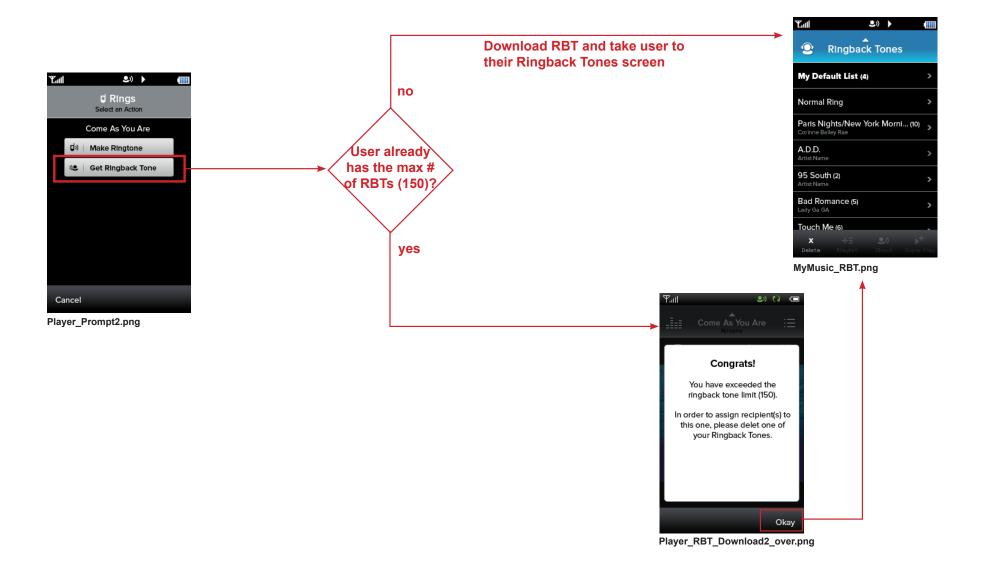

### **Ringback Tone Flow - My Music RBT's**

### **Ringback Tone Flow - Default List and Phone RBT's**

The Duhks

Manage Assignees (2)

+ Add to Default List

X Delete Ringback Tone

MyMusic\_RBT\_prompt0\_off2.png