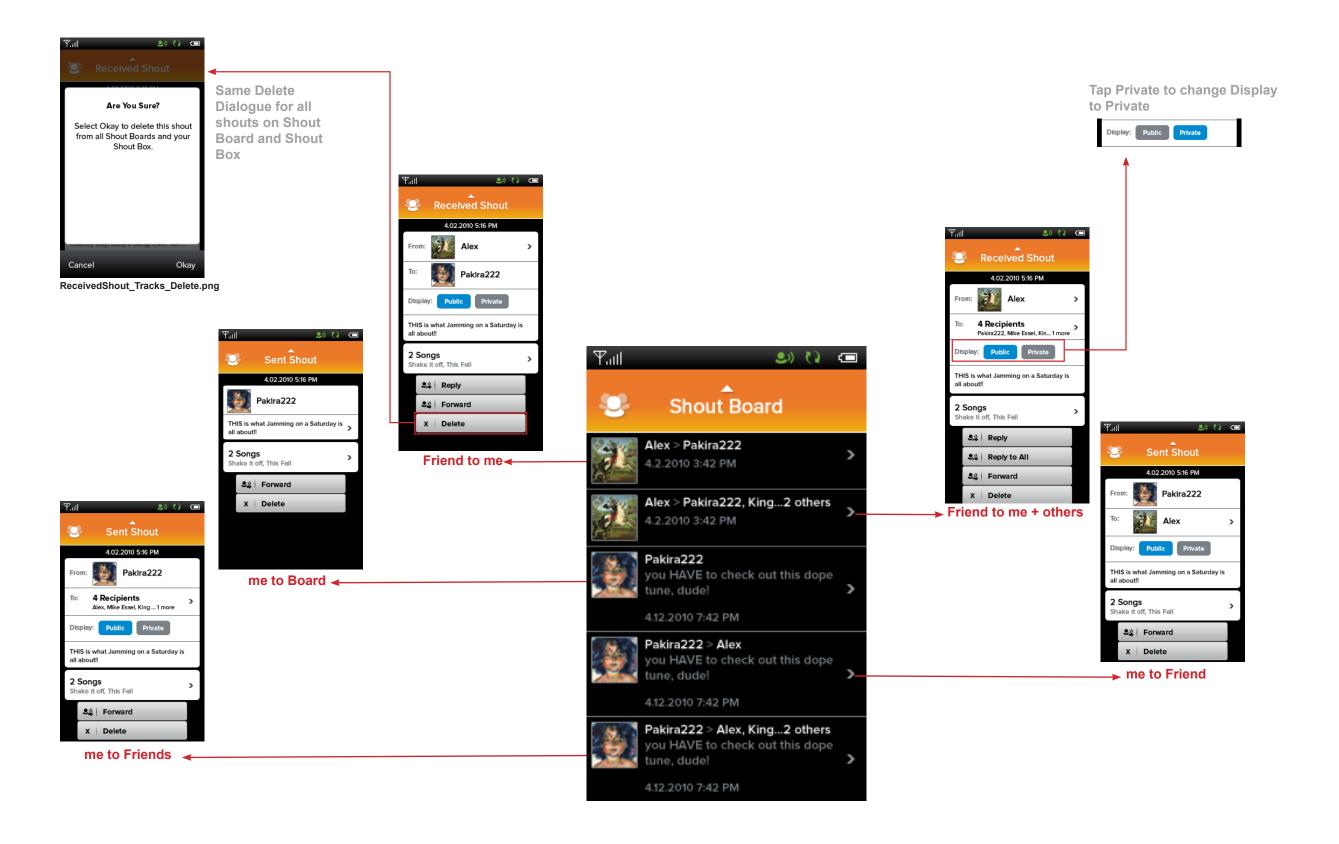

#### **Shout 2**

#### **Get Music: Shout 1**

#### **Get Music: Shout 2**

3by4.jpg

2010 Wilshire Media Group - Private and Confidential

30

# **Player: Shout 1**

# **Player: Shout 2**

#### **Get Social: Shout 1**

#### **Get Social: Shout 2**

34

# My DJ: Shout 2