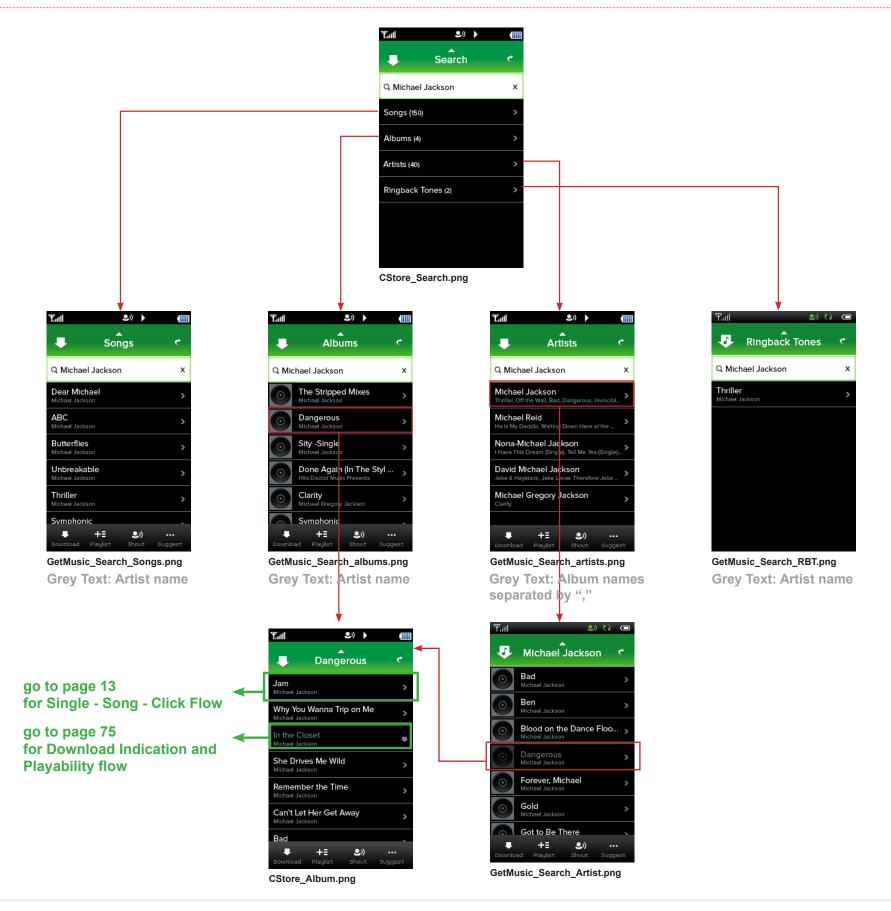

B) If the user selects the Super Play action button, then they will be prompted with the different choices for play order

If the user's search yields no results:

Search

Search

We're sorry, no results were found. Please revise your search term and try again, or request the song below.

Request This Song

CStore\_Search\_noresults.png