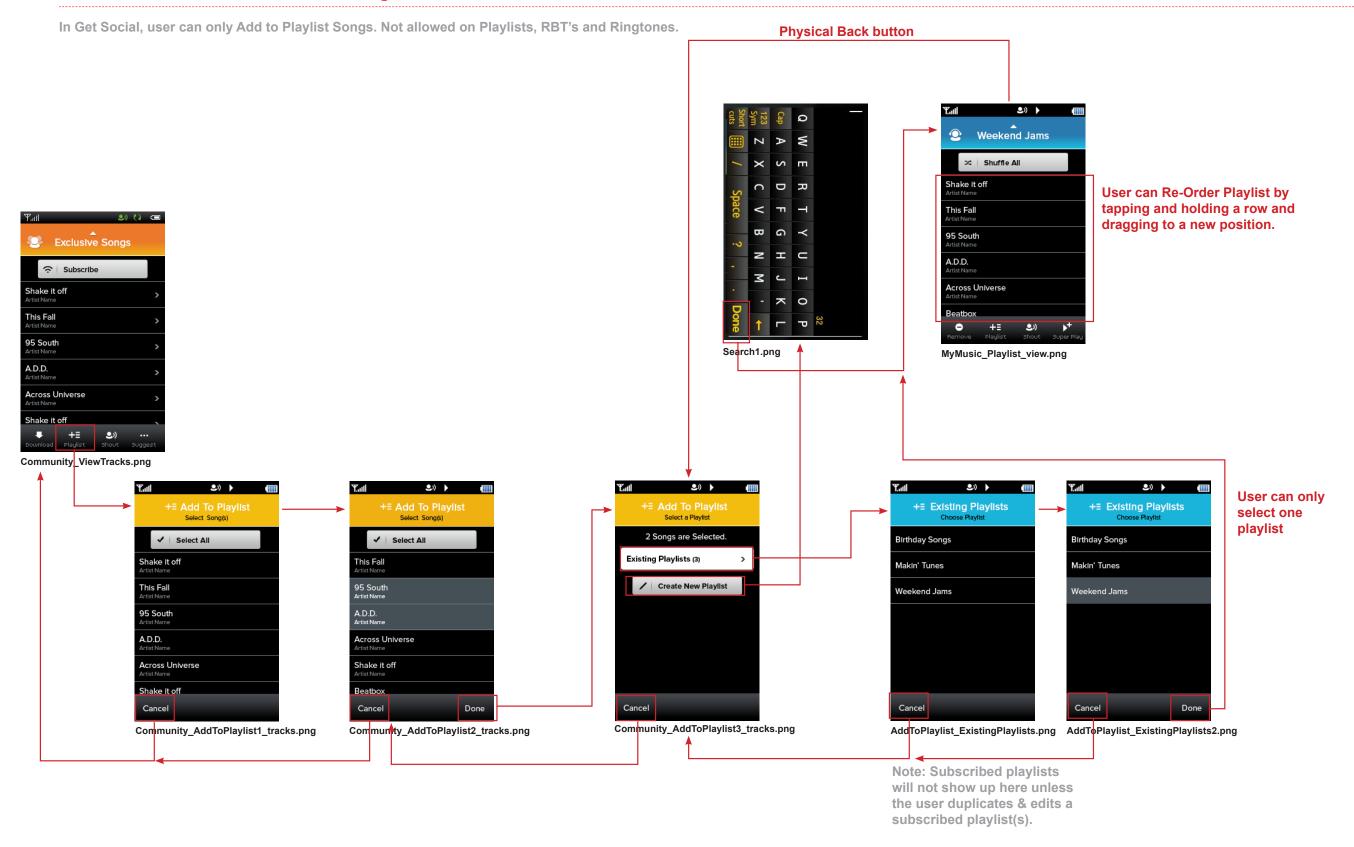

# **Get Social: Add to Playlist**

# **Get Social: Suggest / More Like This**

In Get Social, user can only Get Suggestions on Songs. Not allowed on Playlists, RBT's and Ringtones.