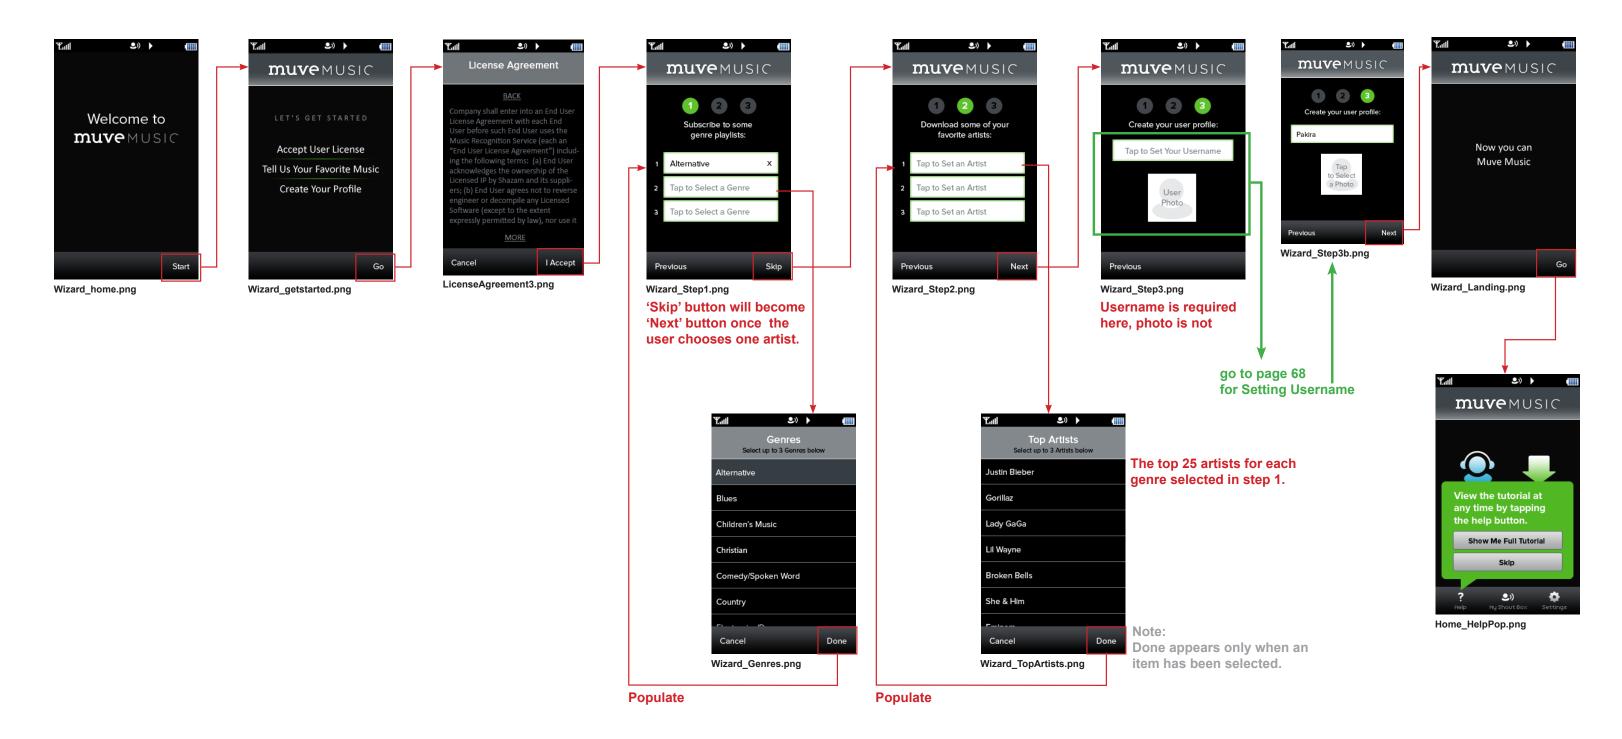

# **Wizard 2: Setting My Identity**

68

showmore.png

For long lists in Get Music, Get Social and My DJ, after 50 rows are listed the "show more" button will appear. When the user touches "show more" another set of up to 50 rows appends to the list.