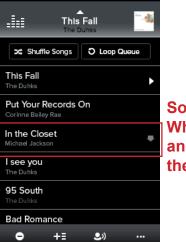

# **Download Indication and Playability**

Song is downloading

Song is downloaded to the user's handset

When the song is downloading and not playable, it will be skipped in the play queue.

Song is downloading: When the song is downloading and playable, it will be played in the play queue

Player\_ListView\_downloading2.png

MyMusic\_tracks\_download1.png

Song is downloading and the user can play

MyMusic\_tracks\_download3.png

75