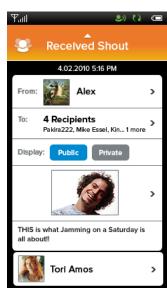

When user taps "View Only Shouts to Me", the user only sees:

1. Shouts the user has received directly from another user, both Public and Private

70

**My Shout Box** 

\_\_\_\_

Song

ReceivedShout\_Tracks.png

Songs

ReceivedShout\_Album.png

**Album** 

ReceivedShout\_Albums.png

**Albums** 

ReceivedShout\_Artist.png

**Artist** 

ReceivedShout\_Artists.png

**Artists** 

ReceivedShout\_Genre.png

Genre

ReceivedShout\_Genres.png

Genres

ReceivedShout\_.png

Chart/Playlist