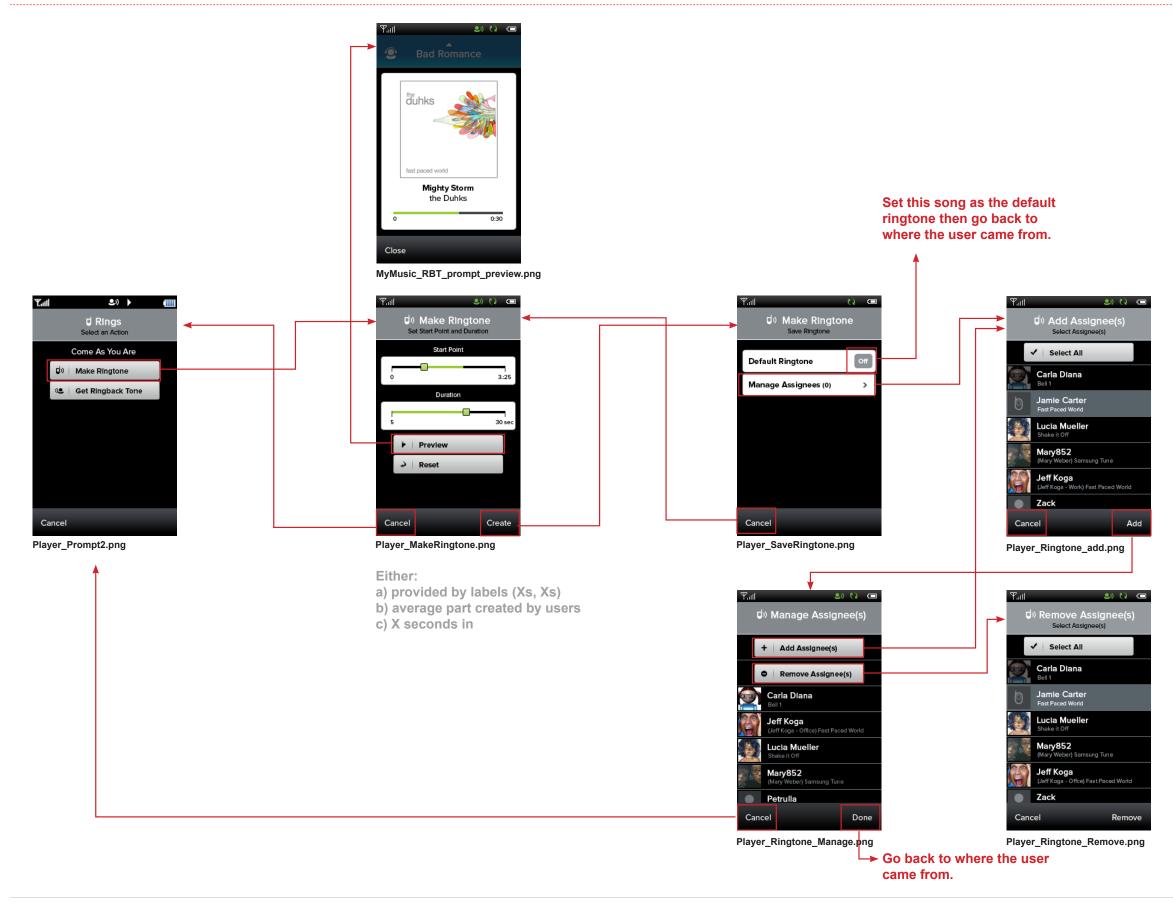

My Music. Not allowed on RBT's and Ringtones.



# **My DJ: Download**



In My DJ, user can Download Songs not already in My Music and Playlists.

#### **Playlists**



#### Songs



# **Suggest / More Like This**



In Get Music, user can Get Suggestions on Songs, Albums and Artists. Not allowed on RBT's and Genres.



# **Player: Suggest / More Like This**



Only in Player List View, user can Get Suggestions on both My Music and Subscribed Playlist Songs. Not allowed in the Player Album View.



# **Get Social: Suggest / More Like This**



In Get Social, user can only Get Suggestions on Songs. Not allowed on Playlists, RBT's and Ringtones.



# My DJ: Suggest / More Like This

ы

In My DJ, user can Get Suggestions on Songs and Playlists.



### **Ringtone - My Music Ringtones**







### **Ringtone - Player: Manage Ringtone**







### **Ringback Tone Flow - My Music RBT's**





### **Ringback Tone Flow - Default List and Phone RBT's**



The Duhks

Manage Assignees (2)

+ Add to Default List

X Delete Ringback Tone

MyMusic\_RBT\_prompt0\_off2.png



### **Player: Manage Ringback Tone**







#### **Shazam**









Help\_MusicButton\_2.png

Help\_MusicButton\_1.png

#### Rules:

Help\_home.png

- 1. Each item from Help home is composed of one or more screens.
- 2. Tapping the "Next" button takes the user to next screen. "Next" becomes "Done" on the last screen. Tapping "Done" will take the user back to the Help home screen.
- 3. Tapping the "Back" button takes the user back to the previous screen. Tapping 'Cancel' on the first screen to go back to the Help home