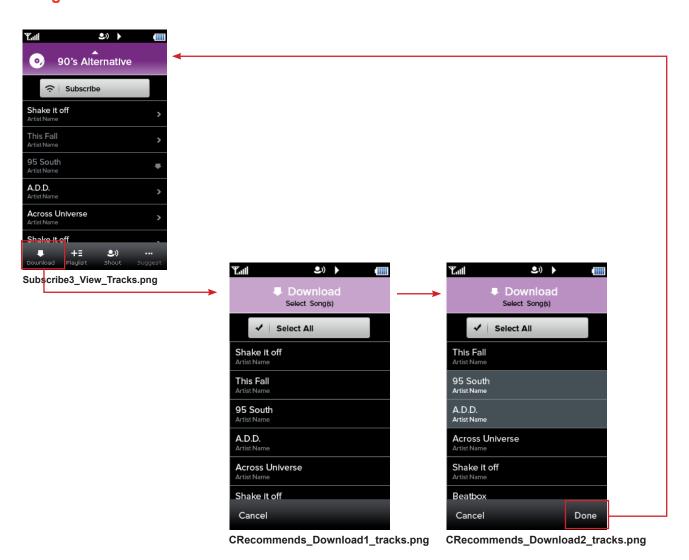

, Artists, RBT's and Ringtones. Not allowed on Genres.

In My Music, user can Remove Playlists as well as Songs from his/her own playlist. Not allowed on Songs in a subscribed Playlist.

#### **Delete Flow**



#### **Remove Flow**





In Player, user can Remove both My Music and Subscribed Playlist Songs.



Stops playing song and removes from play queue, then takes user back to album art view playing the next song in the queue





In Get Music, user can Download Songs, Albums, Artists and Genres. Not allowed on RBT's.



#### **Get Social: Download**



In Get Social, user can Download Songs not already in My Music. Not allowed on RBT's and Ringtones.



# **My DJ: Download**



In My DJ, user can Download Songs not already in My Music and Playlists.

#### **Playlists**



#### Songs



# **Suggest / More Like This**



In Get Music, user can Get Suggestions on Songs, Albums and Artists. Not allowed on RBT's and Genres.



# **Player: Suggest / More Like This**



Only in Player List View, user can Get Suggestions on both My Music and Subscribed Playlist Songs. Not allowed in the Player Album View.



# **Get Social: Suggest / More Like This**



In Get Social, user can only Get Suggestions on Songs. Not allowed on Playlists, RBT's and Ringtones.



# My DJ: Suggest / More Like This

ы

In My DJ, user can Get Suggestions on Songs and Playlists.



### **Ringtone - My Music Ringtones**







### **Ringtone - Player: Manage Ringtone**







### **Ringback Tone Flow - My Music RBT's**





### **Ringback Tone Flow - Default List and Phone RBT's**



The Duhks

Manage Ass