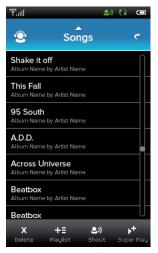

es the user back to the previous screen. Tapping 'Cancel' on the first screen to go back to the Help home screen.
- 4. There is no audio.

The breadcrumbs in Help will list the Help topic, not "Screen 1 or 5", for instance. Tapping the breadcrumb item will take the user to the first screen in that Help topic.

**Get Social** 

Help\_Intro\_6.png



56

Help\_MusicButton\_3.png









#### Help4













Settings 1

Icon on the section home screen is not a button and does not link anywhere.













# **Wizard 2: Setting My Identity**

68









showmore.png

For long lists in Get Music, Get Social and My DJ, after 50 rows are listed the "show more" button will appear. When the user touches "show more" another set of up to 50 rows appends to the list.



MyMusic\_AllTracks.png



MyMusic\_AllTracks\_ScrollBar2.png



Alphabetically ordered lists also have the letter overlay feature.

MyMusic\_AllTracks\_ScrollBar.png

After 100 rows are listed, the scrollbar will appear.

#### **Shout Board and Shout Box**

Community\_ShoutBox\_my.png



**Note:** We are not displaying replies to shouts any differently than we display original shouts - no threading.



Once "My Shout Box" screen has been viewed, new shouts are considered "read" and

"My Shout Box" is only viewed by the user on his/her own phone. In the default view, the user sees "All Shouts":

- 1. Shouts the user has received directly from another user, both Public and Private
- 2. Shouts the user has sent directly to other users, both Public and Private
- 3. Shouts the user has sent to the Shout Board
- 4. Sho