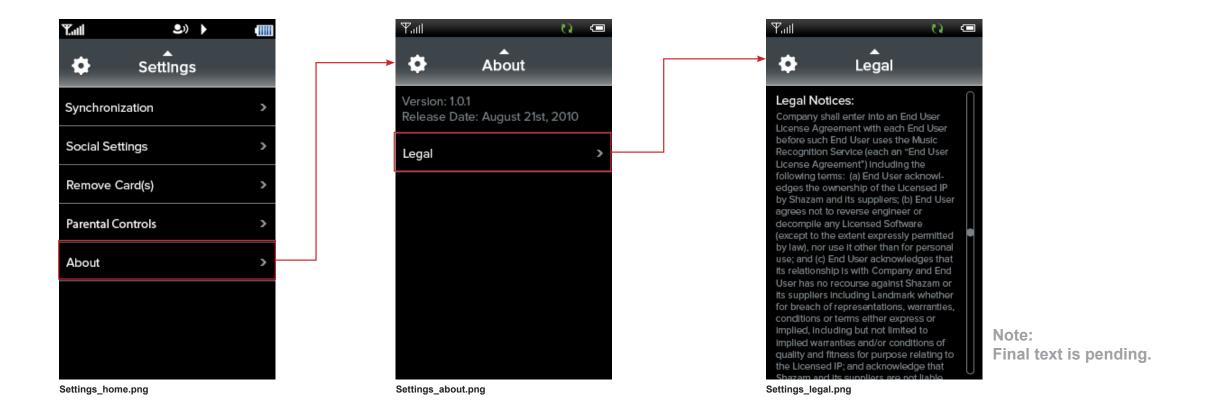

#### Help4

Settings 1

Icon on the section home screen is not a button and does not link anywhere.