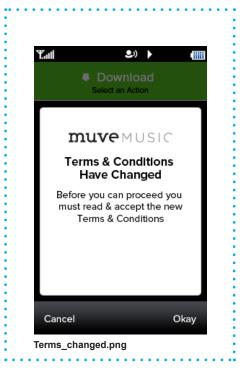

adcrumbs will activate the breadcrumb dropdown.











Player\_pulldown.png

Subscribe3\_ViewTracks\_breadcrumbs.png

Community\_Friend\_breadcrumbs.png

Gradient extends 100px up from the bottom of breadcrumbs dropdown, rest is solid color.

**Touch state is black text:** 



78



### **Error / Alert Screens**



Here are a few examples.



Used when the user tries to download song(s) but the check against the network comes back as not in the service area.









Used when the card that is currently in the phone is full and the user attempts to download something new.



Used when a new card is inserted and there is an issue with the new card.



Used when a user does not have an SD card in the handset and attempts to access the service.

#### **New Terms & Conditions available**





























# Play Queue: Replace/SuperPlay



#### Scenario:

The user has established play queue by using 'Super Play' action button.



#### Situation:

The user is clicking a song.



84

SuperPlay\_SingleClick.png

It looks like you have been

other options.

Replace

Super Play









Before Updated

#### Notes:

- 1. Don't shout photo.
- 2. Don't display user image in shout.
- 3. Display 2 lines of text and truncate.