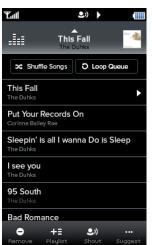

### **Music Player**

**2**1) >

Player\_Prompt2\_noRBT.png

**2**1)

**Touch state and Active state** 

This Fall

★ Shuffle Songs 

 O Loop Queue

This Fall

**Notes on Queue Management:** 

Download,

disabled

**Download icon** 

Player\_controls\_pushed.png .

A) Single tap on a song will always clear the user's play queue and start playing that song. It will load all of the items in the view from My Music (examples: all songs, playlist, album etc.) If it is the last song on that album or playlist, it will play the song and then stop unless the user selects 'Loop'.