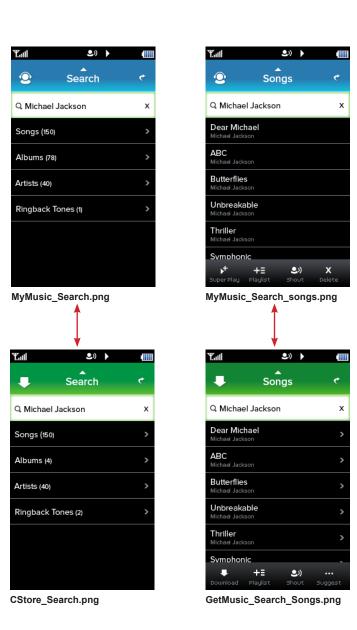

#### **My Music 2: Playlist Flow**

### **Music Player**

**2**1) >

Player\_Prompt2\_noRBT.png

**2**1)

**Touch state and Active state** 

This Fall

★ Shuffle Songs 

 O Loop Queue

This Fall

**Notes on Queue Management:** 

Download,

disabled

**Download icon** 

Player\_controls\_pushed.png .

A) Single tap on a song will always clear the user's play queue and start playing that song. It will load all of the items in the view from My Music (examples: all songs, playlist, album etc.) If it is the last song on that album or playlist, it will play the song and then stop unless the user selects 'Loop'.

B) If the user selects the Super Play action button, then they will be prompted with the different choices for play order

If the user's search yields no results:

Search

Search

We're sorry, no results were found. Please revise your search term and try again, or request the song below.