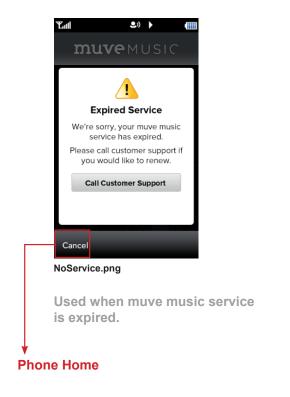

### **Error / Alert Screens**

Here are a few examples.

Used when the user tries to download song(s) but the check against the network comes back as not in the service area.

Used when the card that is currently in the phone is full and the user attempts to download something new.