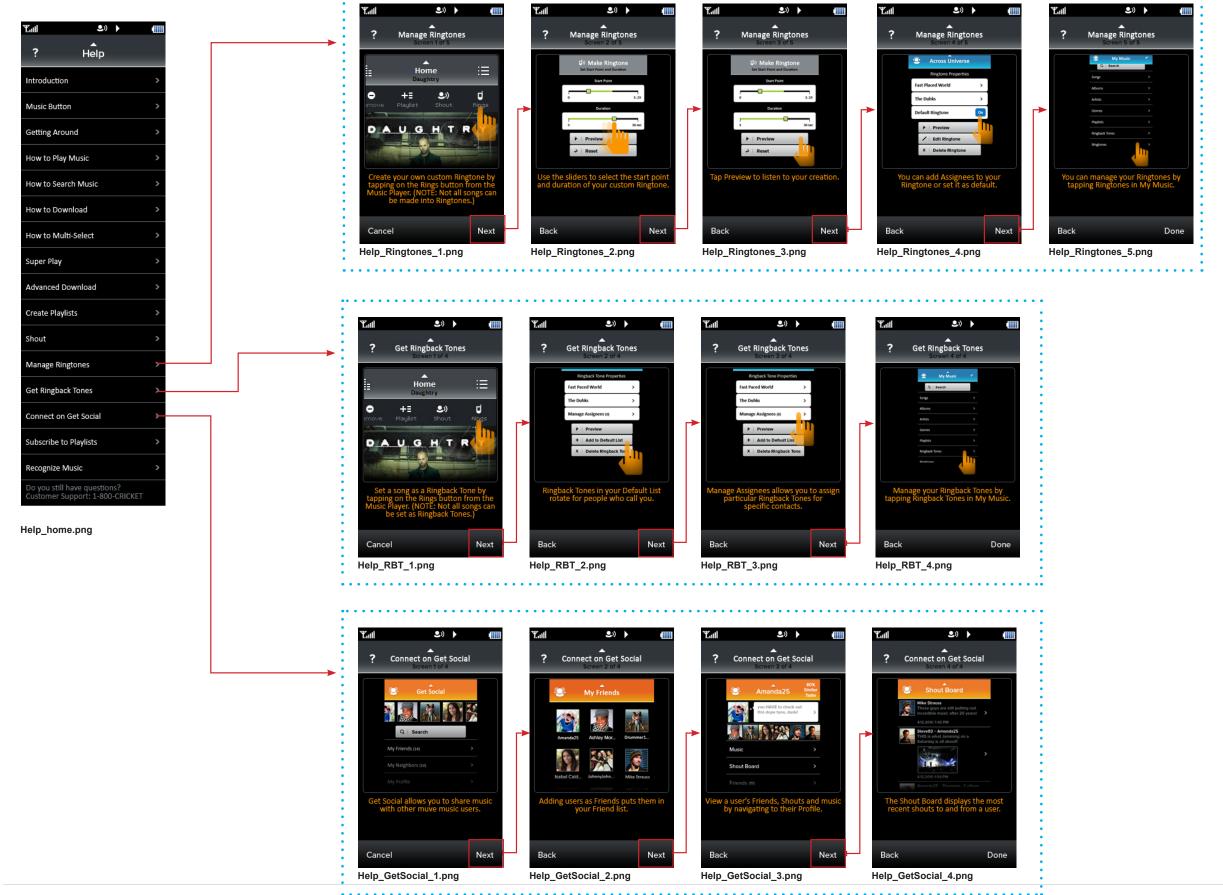

#### Rules:

Help\_home.png

- 1. Each item from Help home is composed of one or more screens.
- 2. Tapping the "Next" button takes the user to next screen. "Next" becomes "Done" on the last screen. Tapping "Done" will take the user back to the Help home screen.
- 3. Tapping the "Back" button takes the user back to the previous screen. Tapping 'Cancel' on the first screen to go back to the Help home screen.
- 4. There is no audio.

The breadcrumbs in Help will list the Help topic, not "Screen 1 or 5", for instance. Tapping the breadcrumb item will take the user to the first screen in that Help topic.

**Get Social** 

Help\_Intro\_6.png