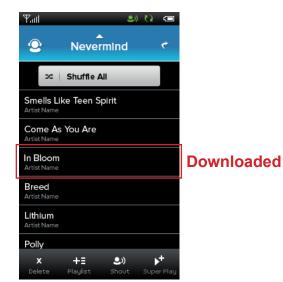

# **Download Indication and Playability**

Song is downloading

Song is downloaded to the user's handset

When the song is downloading and not playable, it will be skipped in the play queue.

Song is downloading: When the song is downloading and playable, it will be played in the play queue

Player\_ListView\_downloading2.png

MyMusic\_tracks\_download1.png

Song is downloading and the user can play

MyMusic\_tracks\_download3.png

75