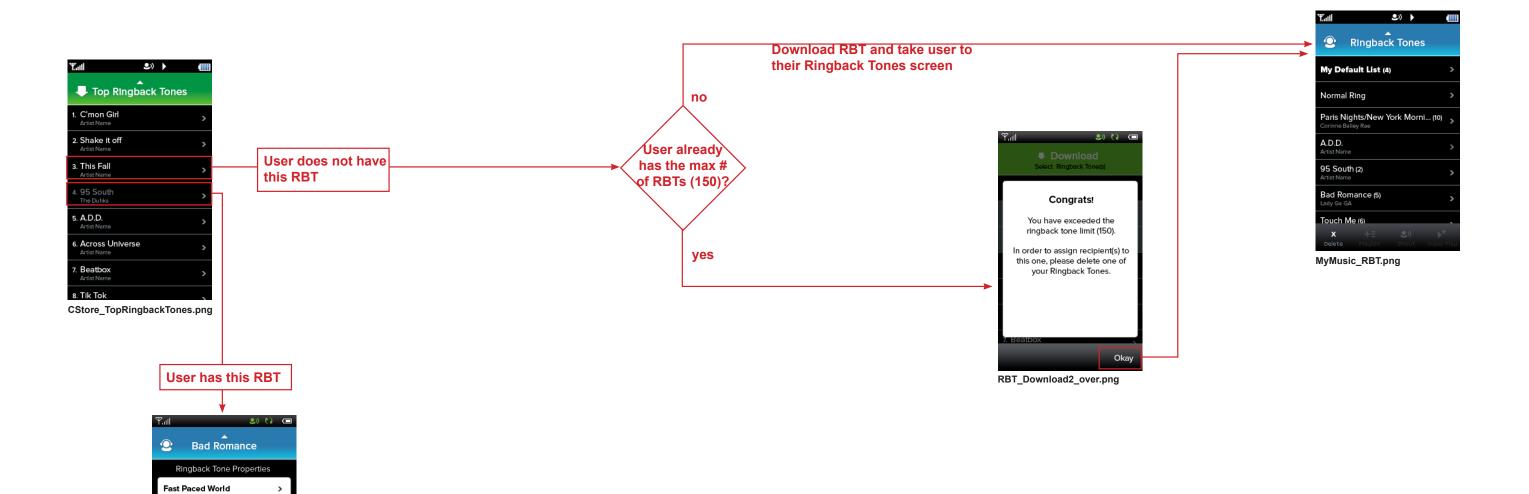

In Get Music, user can Download Songs, Albums, Artists and Genres. Not allowed on RBT's.

#### **Get Social: Download**

In Get Social, user can Download Songs not already in My Music. Not allowed on RBT's and Ringtones.

# **My DJ: Download**

In My DJ, user can Download Songs not already in My Music and Playlists.