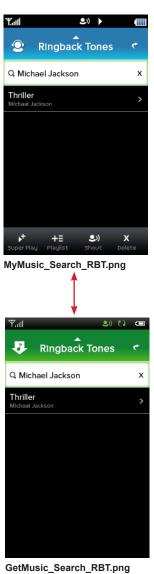

### **Ringback Tone Flow - My Music RBT's**

### **Ringback Tone Flow - Default List and Phone RBT's**

The Duhks

Manage Assignees (2)

+ Add to Default List

X Delete Ringback Tone

MyMusic\_RBT\_prompt0\_off2.png

### **Player: Manage Ringback Tone**