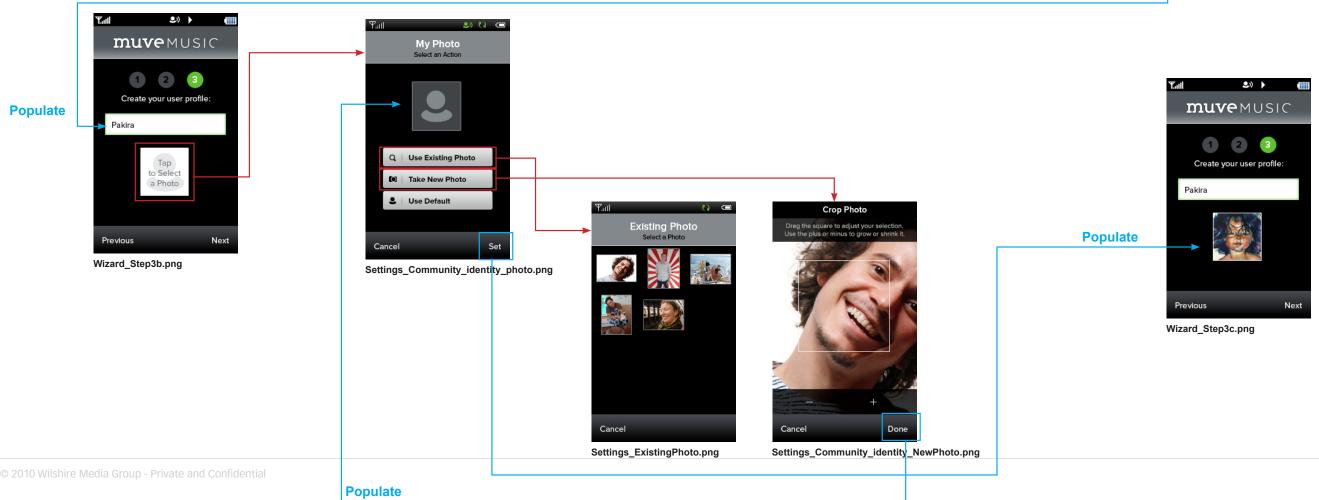

# **Wizard 2: Setting My Identity**

68

showmore.png

For long lists in Get Music, Get Social and My DJ, after 50 rows are listed the "show more" button will appear. When the user touches "show more" another set of up to 50 rows appends to the list.