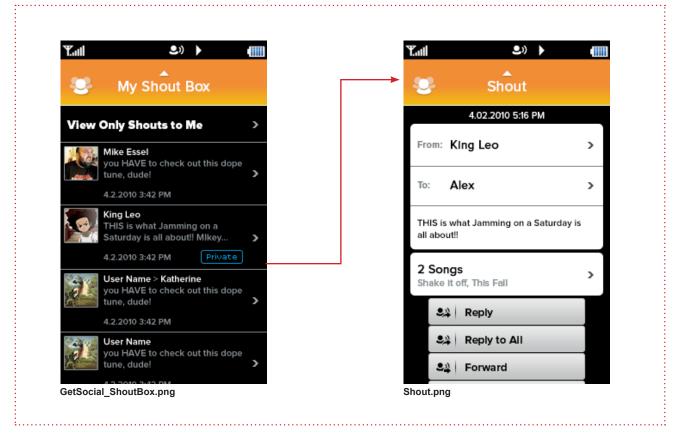

#### **Shout 2**

#### **Get Music: Shout 1**

#### **Get Music: Shout 2**

3by4.jpg

2010 Wilshire Media Group - Private and Confidential

30

# **Player: Shout 1**

# **Player: Shout 2**

#### **Get Social: Shout 1**

#### **Get Social: Shout 2**

34

# My DJ: Shout 2

#### Notes:

- 1. Don't shout photo.
- 2. Don't display user image in shout.
- 3. Display 2 lines of text and truncate.