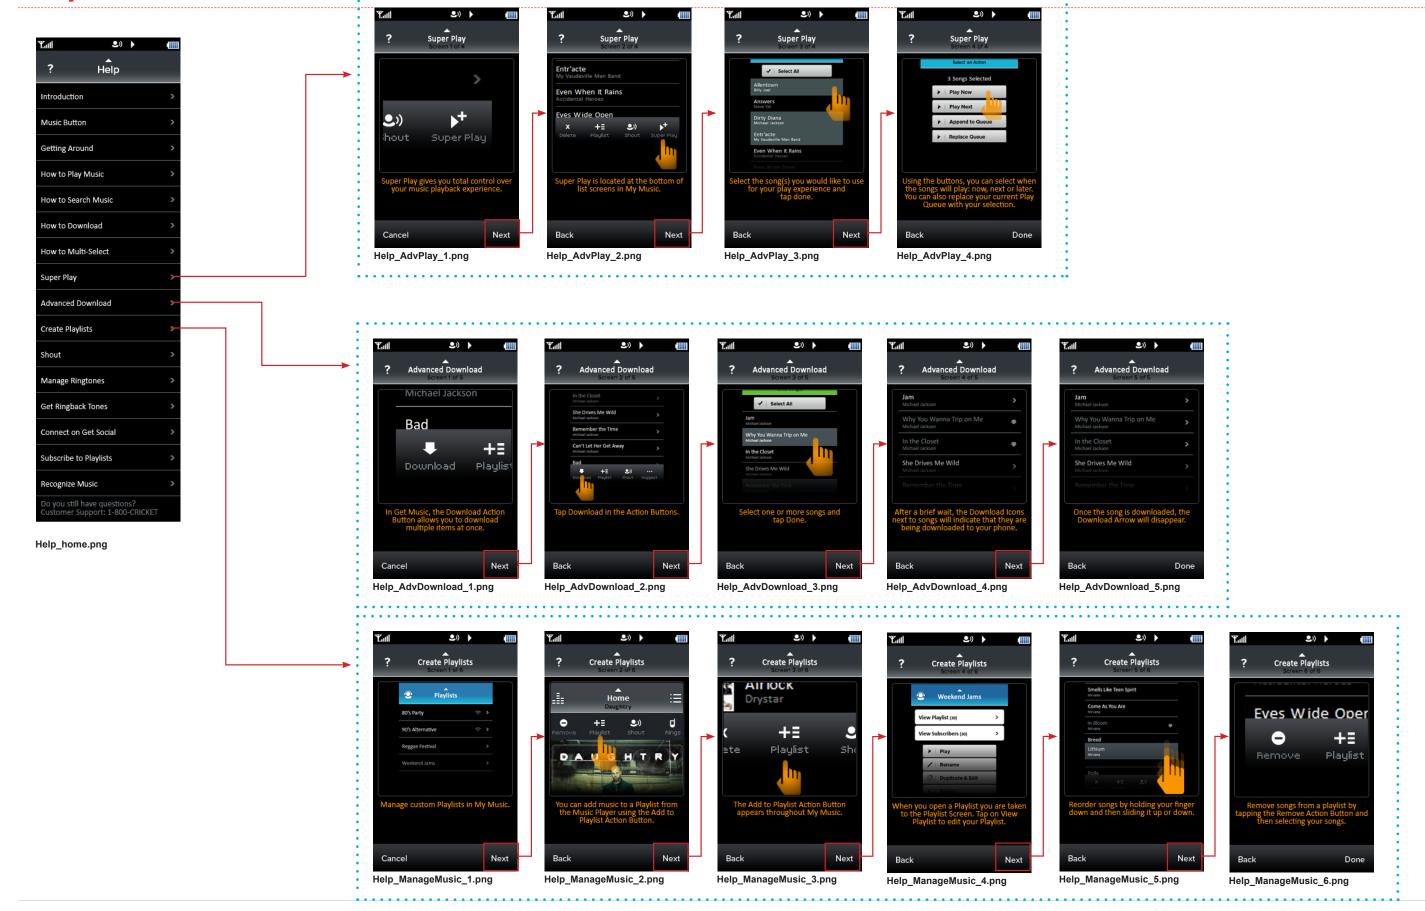

#### Rules:

Help\_home.png

- 1. Each item from Help home is composed of one or more screens.
- 2. Tapping the "Next" button takes the user to next screen. "Next" becomes "Done" on the last screen. Tapping "Done" will take the user back to the Help home screen.
- 3. Tapping the "Back" button takes the user back to the previous screen. Tapping 'Cancel' on the first screen to go back to the Help home screen.
- 4. There is no audio.

The breadcrumbs in Help will list the Help topic, not "Screen 1 or 5", for instance. Tapping the breadcrumb item will take the user to the first screen in that Help topic.

**Get Social** 

Help\_Intro\_6.png