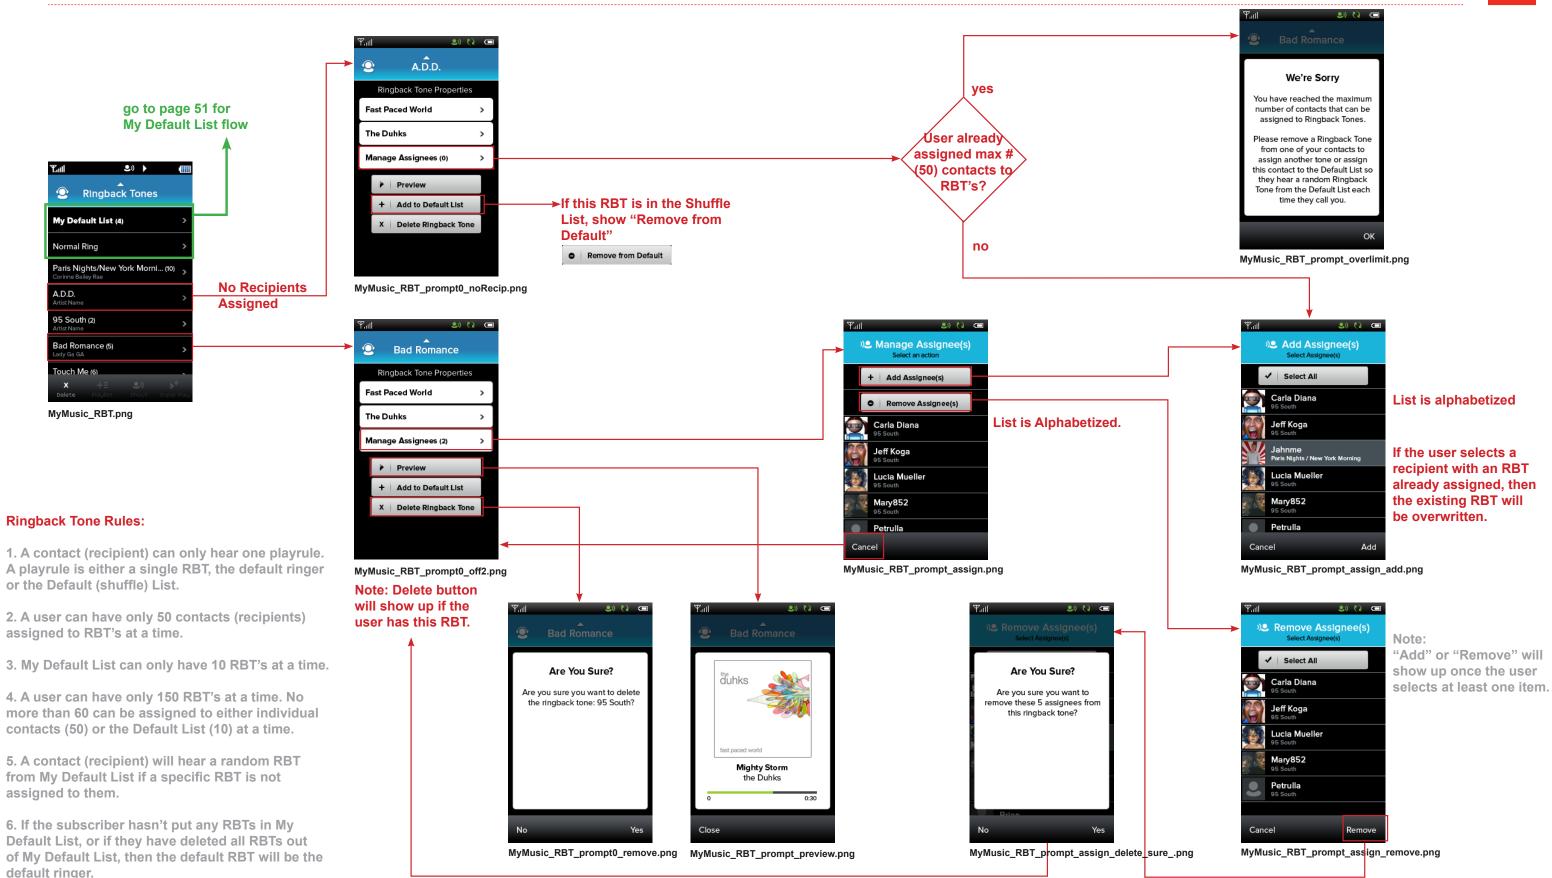

### **Ringback Tone Flow - My Music RBT's**

### **Ringback Tone Flow - Default List and Phone RBT's**

The Duhks

Manage Assignees (2)

+ Add to Default List

X Delete Ringback Tone

MyMusic\_RBT\_prompt0\_off2.png

### **Player: Manage Ringback Tone**