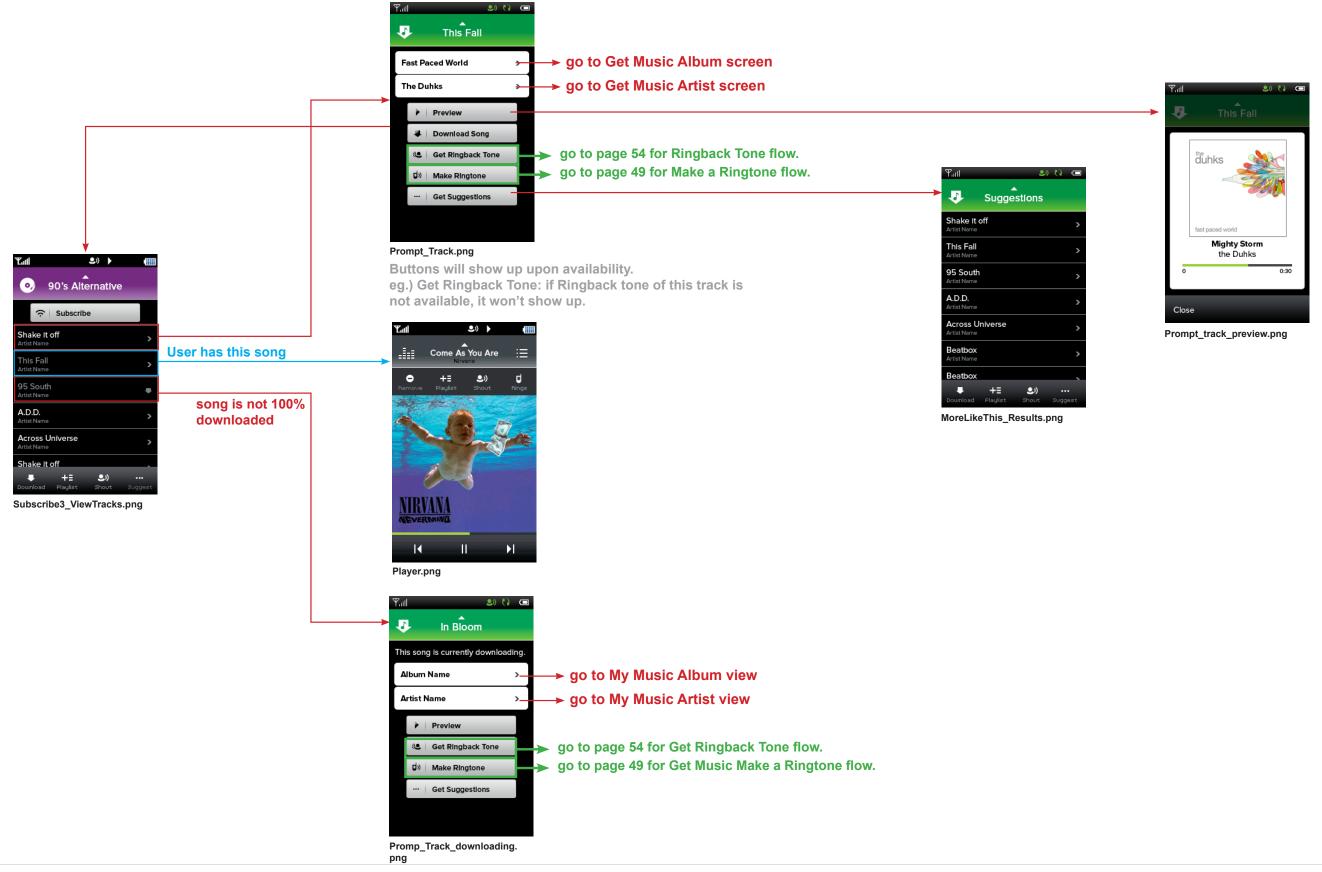

#### Notes:

- 1. In My Music, we don't show open arrows (except for RBT's and ringtones. Tap to launch the music player.
- 2. In Get Music, even if the user already has this song, we will bring the prompt.

Promp\_Track\_downloading.