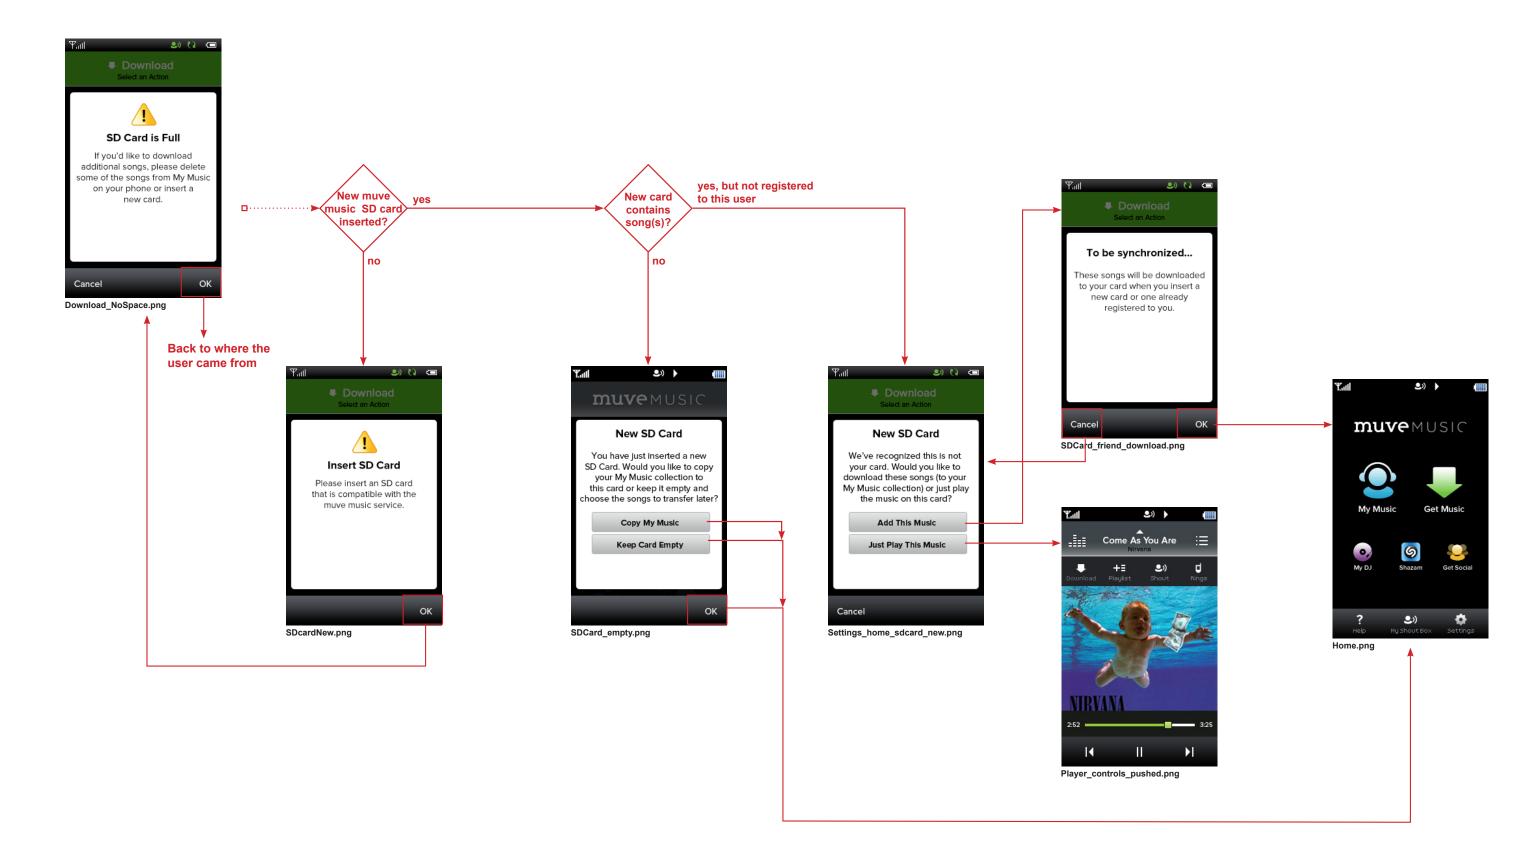

### **Error / Alert Screens**

Here are a few examples.

Used when the user tries to download song(s) but the check against the network comes back as not in the service area.

Used when the card that is currently in the phone is full and the user attempts to download something new.