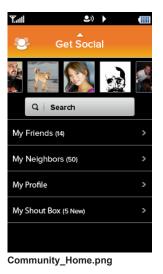

#### **Get Social 1**

#### **Get Social 2b: Friend's Music**

Icon on the section home screen is not a button and does not link anywhere.

User can Super Play Songs, Albums, Artists, Genres and Playlists. Not allowed on RBT's and ringtones.