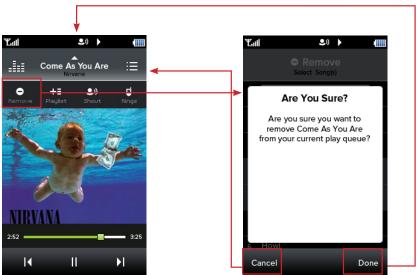

#### **Remove Flow**

In Player, user can Remove both My Music and Subscribed Playlist Songs.

Stops playing song and removes from play queue, then takes user back to album art view playing the next song in the queue