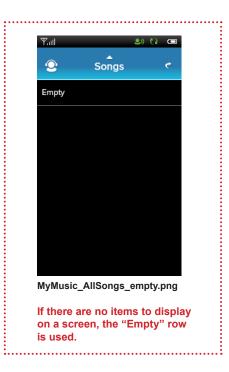

tivate the breadcrumb dropdown.











Player\_pulldown.png

Subscribe3\_ViewTracks\_breadcrumbs.png

Community\_Friend\_breadcrumbs.png

Gradient extends 100px up from the bottom of breadcrumbs dropdown, rest is solid color.

**Touch state is black text:** 



78



### **Error / Alert Screens**



Here are a few examples.



Used when the user tries to download song(s) but the check against the network comes back as not in the service area.









Used when the card that is currently in the phone is full and the user attempts to download something new.



Used when a new card is inserted and there is an issue with the new card.



Used when a user does not have an SD card in the handset and attempts to access the service.

#### **New Terms & Conditions available**





























# Play Queue: Replace/SuperPlay



#### Scenario:

The user has established play queue by using 'Super Play' action button.



#### Situation:

The user is clicking a song.



84

SuperPlay\_SingleClick.png

It looks like you have been

other options.

Replace

Super Play









Before Updated

#### Notes:

- 1. Don't shout photo.
- 2. Don't display user image in shout.
- 3. Display 2 lines of text and truncate.