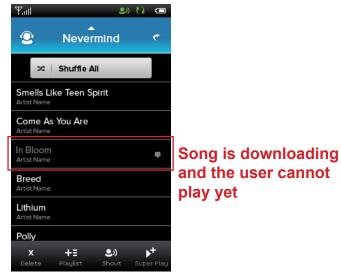

# **Download Indication and Playability**

Song is downloading

Song is downloaded to the user's handset

When the song is downloading and not playable, it will be skipped in the play queue.

Song is downloading: When the song is downloading and playable, it will be played in the play queue

Player\_ListView\_downloading2.png

MyMusic\_tracks\_download1.png

Song is downloading and the user can play

MyMusic\_tracks\_download3.png

75