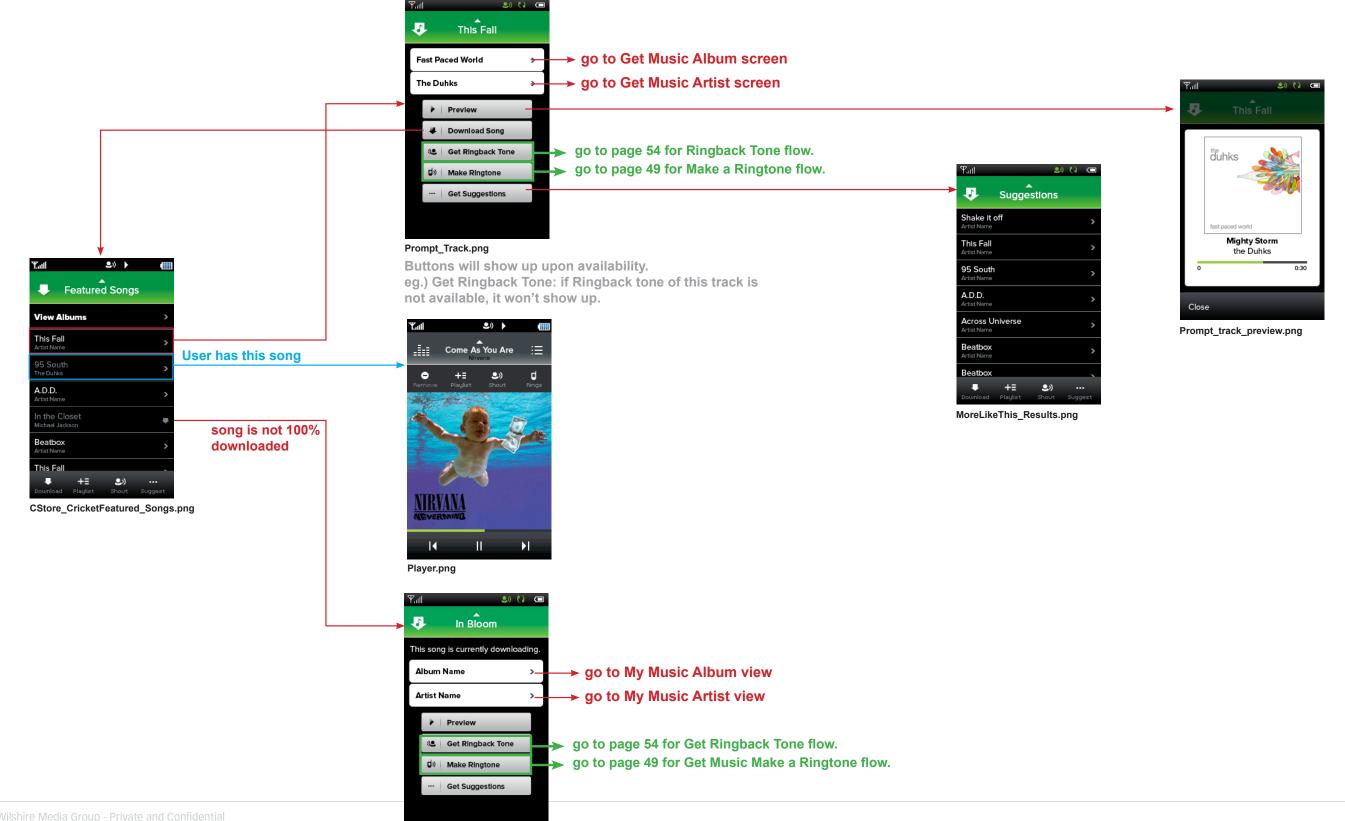

#### Notes:

- 1. In My Music, we don't show open arrows (except for RBT's and ringtones. Tap to launch the music player.
- 2. In Get Music, even if the user already has this song, we will bring the prompt.

Promp\_Track\_downloading.