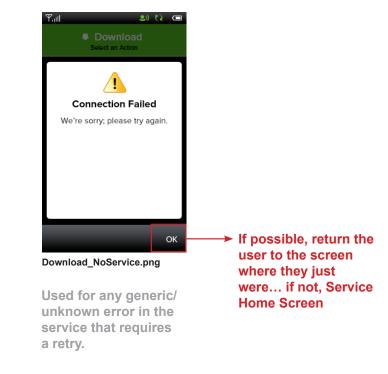

### **Error / Alert Screens**

Here are a few examples.

Used when the user tries to download song(s) but the check against the network comes back as not in the service area.

Used when the card that is currently in the phone is full and the user attempts to download something new.