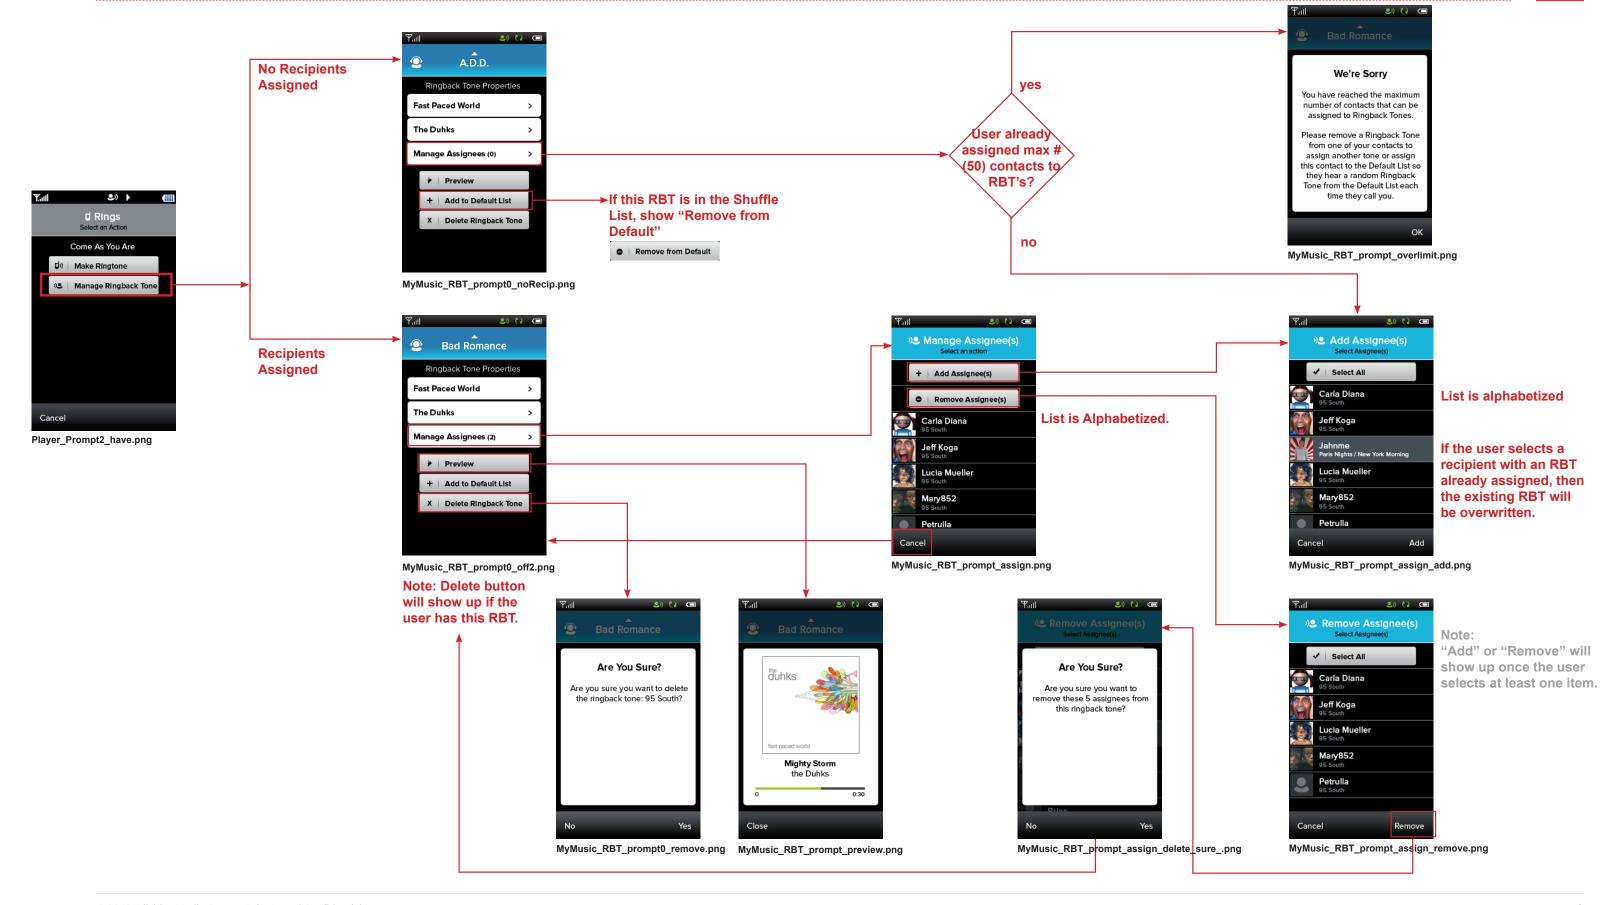

### **Ringback Tone Flow - My Music RBT's**

### **Ringback Tone Flow - Default List and Phone RBT's**

The Duhks

Manage Assignees (2)

+ Add to Default List

X Delete Ringback Tone

MyMusic\_RBT\_prompt0\_off2.png

### **Player: Manage Ringback Tone**