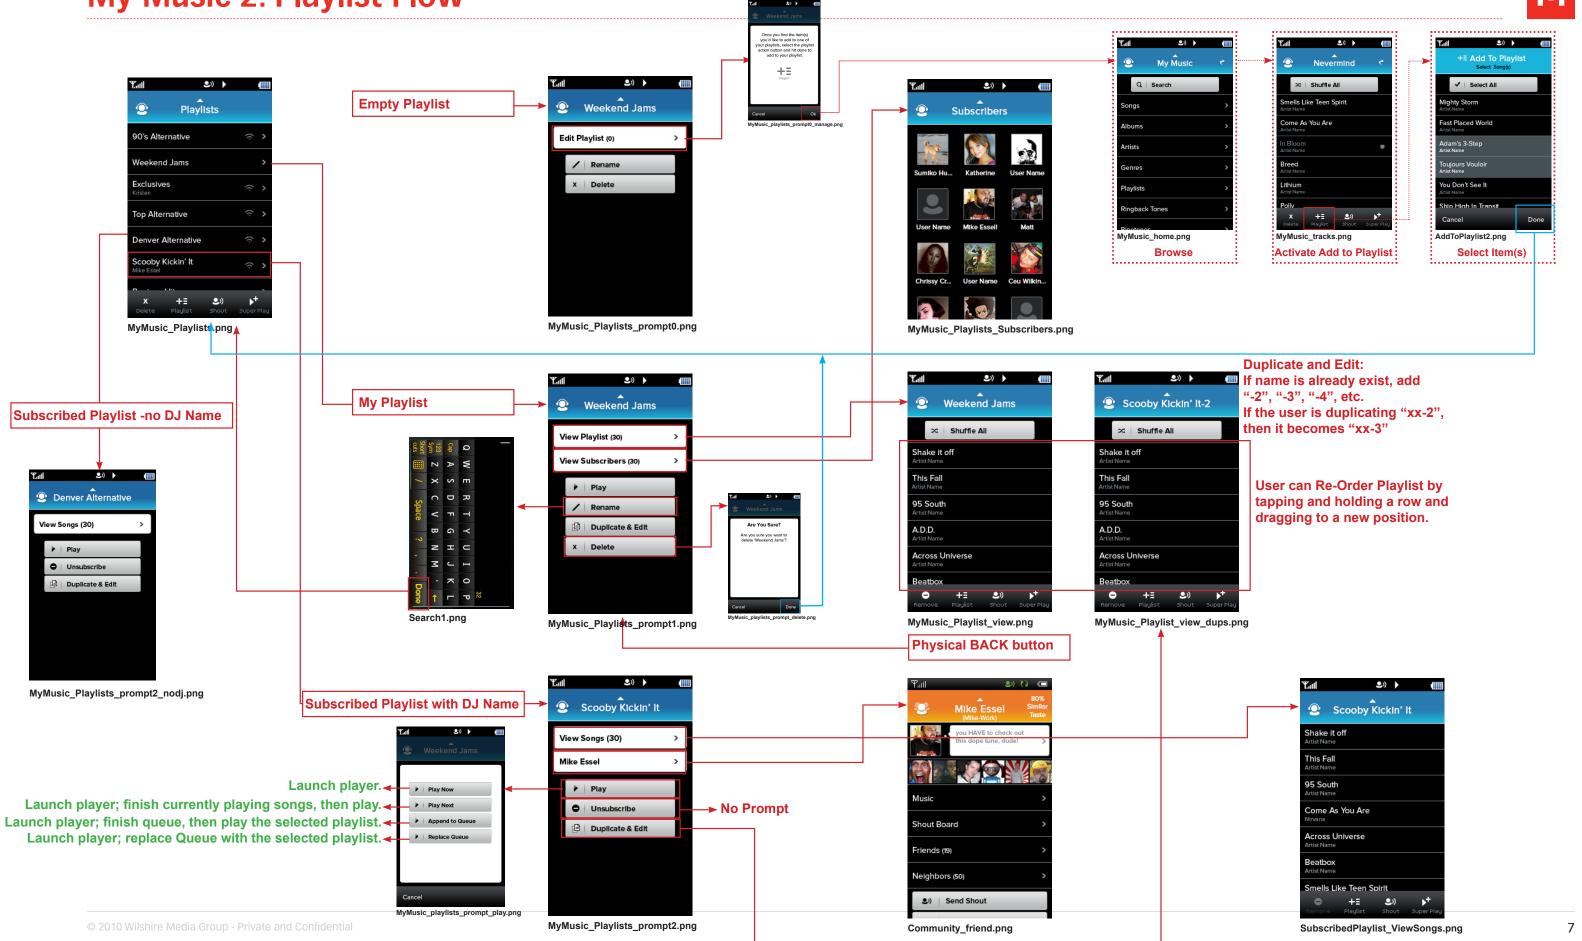

while on a call

h Music Button

Press – if playing music, opens the music player screen. If not playing music, opens muve music home screen.

**Press and hold** – opens the muve music home screen

If playing music, press to toggle between now playing screen and any other screen the user may navigate to while playing music

Power

Press – End call or close application
Press and hold – Power on/off

Y.ull

Weekend Jams

Shuffle All

Shake it off

This Fall Artist Name

95 South

Across Universe

→ += ೨) Remove Playlist Shout

MyMusic\_Playlist\_view.png

A.D.D.

**2**)) **•** 







MyMusic\_Genres.png







+≣ ೨)

Community\_MyExclusives.png

Y.ail **೨**) ▶ •

Top Songs

Subscribe

Tik Tok

. Track Name













Player\_ListView\_have.png







#### **My Music 2: Playlist Flow**







### **Music Player**

**2**1) >

Player\_Prompt2\_noRBT.png

**2**1)

**Touch state and Active state** 

This Fall

★ Shuffle Songs 

 O Loop Queue

This Fall

**Notes on Queue Management:** 

Download,

disabled

**Download icon** 

Player\_controls\_pushed.png .

A) Single tap on a song will always clear the user's play queue and start playing that song. It will load all of the items in the view from My Music (examples: all songs, playlist, album etc.) If it is the last song on that album or playlist, it will play the song and then stop unless the user selects 'Loop'.

B) If the user selects the Super Play action button, then they will be prompted with the different choices for play order















If the user's search yields no results:

Search

Search

We're sorry, no results