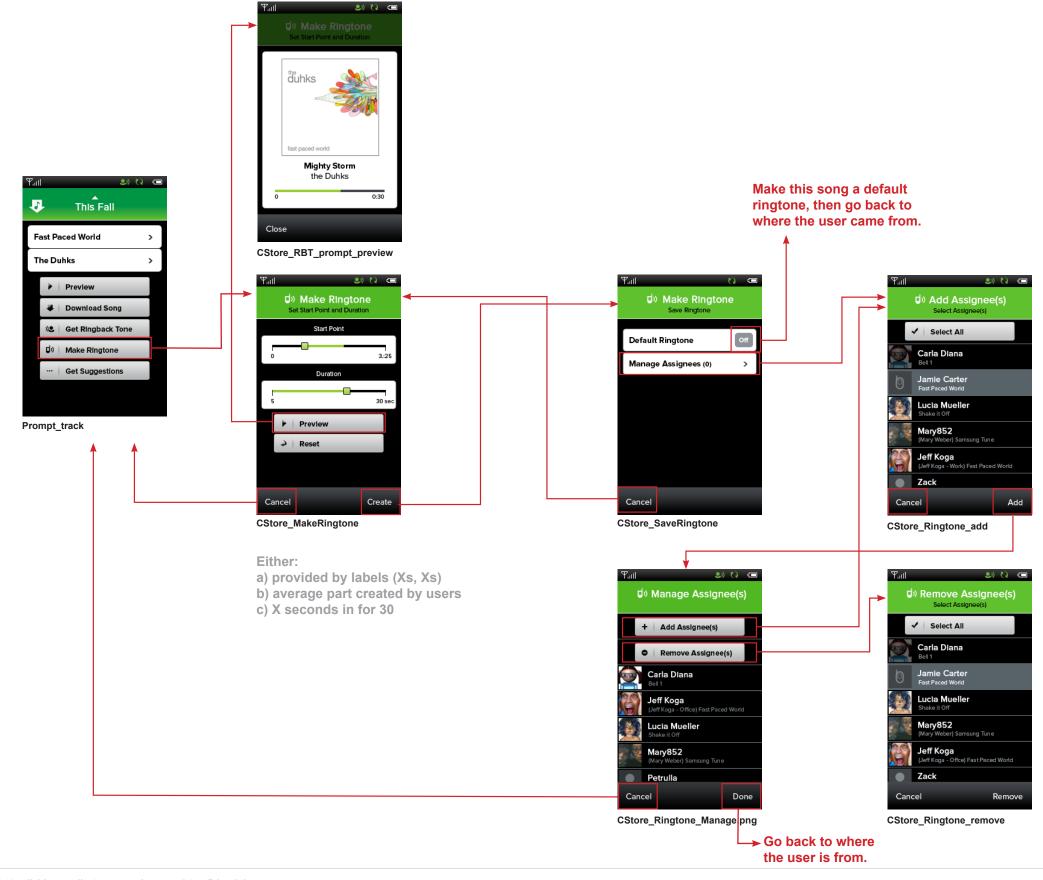

# **My DJ: Download**



In My DJ, user can Download Songs not already in My Music and Playlists.

#### **Playlists**



#### Songs



# **Suggest / More Like This**



In Get Music, user can Get Suggestions on Songs, Albums and Artists. Not allowed on RBT's and Genres.



# **Player: Suggest / More Like This**



Only in Player List View, user can Get Suggestions on both My Music and Subscribed Playlist Songs. Not allowed in the Player Album View.



# **Get Social: Suggest / More Like This**



In Get Social, user can only Get Suggestions on Songs. Not allowed on Playlists, RBT's and Ringtones.



# My DJ: Suggest / More Like This

ы

In My DJ, user can Get Suggestions on Songs and Playlists.



### **Ringtone - My Music Ringtones**







### **Ringtone - Player: Manage Ringtone**







### **Ringback Tone Flow - My Music RBT's**





### **Ringback Tone Flow - Default List and Phone RBT's**



The Duhks

Manage Assignees (2)

+ Add to Default List

X Delete Ringback Tone

MyMusic\_RBT\_prompt0\_off2.png



### **Player: Manage Ringback Tone**







#### **Shazam**









Help\_MusicButton\_2.png

Help\_MusicButton\_1.png

#### Rules:

Help\_home.png

- 1. Each item from Help home is composed of one or more screens.
- 2. Tapping the "Next" button takes the user to next screen. "Next" becomes "Done" on the last screen. Tapping "Done" will take the user back to the Help home screen.
- 3. Tapping the "Back" button takes the user back to the previous screen. Tapping 'Cancel' on the first screen to go back to the Help home screen.
- 4. There is no audio.

The breadcrumbs