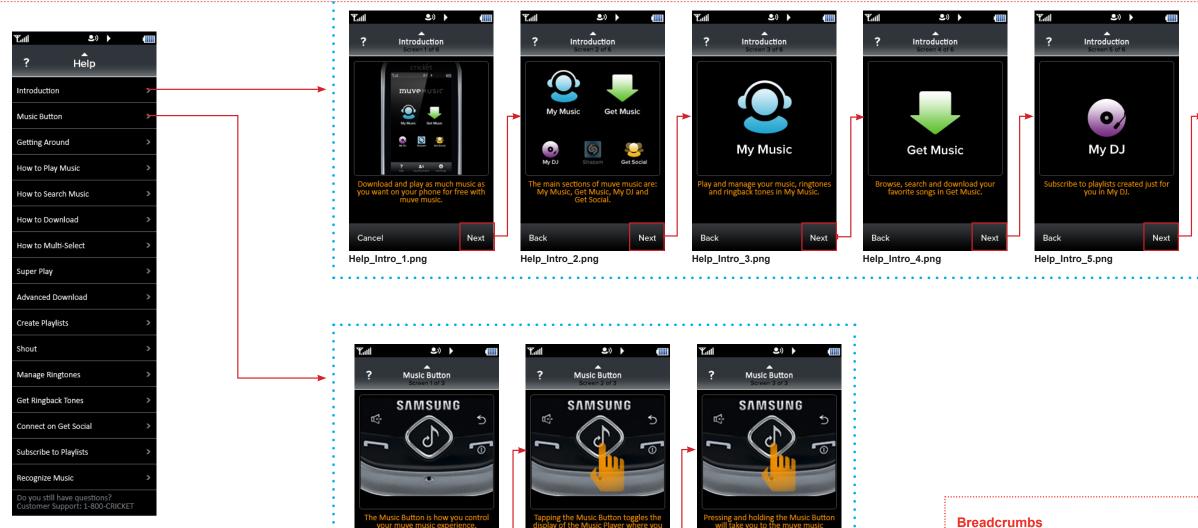

#### **Shazam**

Help\_MusicButton\_2.png

Help\_MusicButton\_1.png

#### Rules:

Help\_home.png

- 1. Each item from Help home is composed of one or more screens.
- 2. Tapping the "Next" button takes the user to next screen. "Next" becomes "Done" on the last screen. Tapping "Done" will take the user back to the Help home screen.
- 3. Tapping the "Back" button takes the user back to the previous screen. Tapping 'Cancel' on the first screen to go back to the Help home screen.
- 4. There is no audio.

The breadcrumbs in Help will list the Help topic, not "Screen 1 or 5", for instance. Tapping the breadcrumb item will take the user to the first screen in that Help topic.

**Get Social** 

Help\_Intro\_6.png

56

Help\_MusicButton\_3.png