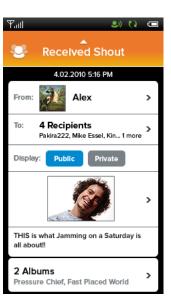

#### **Shout Board and Shout Box**

Community\_ShoutBox\_my.png

**Note:** We are not displaying replies to shouts any differently than we display original shouts - no threading.

Once "My Shout Box" screen has been viewed, new shouts are considered "read" and

"My Shout Box" is only viewed by the user on his/her own phone. In the default view, the user sees "All Shouts":

- 1. Shouts the user has received directly from another user, both Public and Private
- 2. Shouts the user has sent directly to other users, both Public and Private
- 3. Shouts the user has sent to the Shout Board
- 4. Shouts the user's friends have sent to the Shout Board

When user taps "View Only Shouts to Me", the user only sees:

1. Shouts the user has received directly from another user, both Public and Private

70

**My Shout Box** 

\_\_\_\_

Song

ReceivedShout\_Tracks.png

Songs

ReceivedShout\_Album.png

**Album** 

ReceivedShout\_Albums.png

**Albums** 

ReceivedShout\_Artist.png

**Artist** 

ReceivedShout\_Artists.png

**Artists** 

ReceivedShout\_Genre.png

Genre

ReceivedShout\_Genres.png

Genres

ReceivedShout\_.png

Chart/Playlist