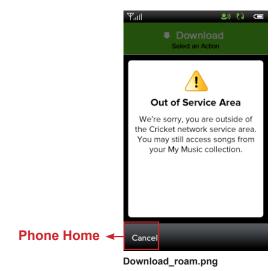

### **Error / Alert Screens**

Here are a few examples.

Used when the user tries to download song(s) but the check against the network comes back as not in the service area.

Used when the card that is currently in the phone is full and the user attempts to download something new.